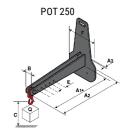

## **Tool characteristics**

| Tool 250 kg | Attachment capacity | Center of gravity of load | A1  | A2  | В   | E   | 31  | С   | D  | E  | E1 | E2 | F   | Weight |
|-------------|---------------------|---------------------------|-----|-----|-----|-----|-----|-----|----|----|----|----|-----|--------|
|             | kg                  | mm                        | mm  | mm  | mm  | mm  | mm  | mm  | mm | mm | mm | mm | mm  | kg     |
| EPE 250     | 250                 | 250                       | 500 | 515 | 40  | -   | -   | 270 | -  | -  | -  | -  | 320 | 21     |
| FA 250      | 250                 | 250                       | 500 | 540 | -   | 230 | 650 | 50  | 50 | 20 | -  | -  | 680 | 33     |
| PLF 250     | 200                 | 300                       | 620 | 635 | 500 | -   |     | 280 | -  | 88 | -  | -  | 630 | 40     |
| POT 250     | 150                 | 400                       | 425 | 440 | 50  |     |     | 170 | -  |    |    |    | 320 | 22     |