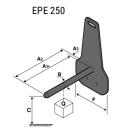

## **Tool characteristics**

| Tool 250 kg | Attachment capacity | Center of gravity of load | A1  | A2  | В   | E   | 31  | С   | D  | E  | E1 | E2 | F   | Weight |
|-------------|---------------------|---------------------------|-----|-----|-----|-----|-----|-----|----|----|----|----|-----|--------|
|             | kg                  | mm                        | mm  | mm  | mm  | mm  | mm  | mm  | mm | mm | mm | mm | mm  | kg     |
| EPE 250     | 250                 | 250                       | 500 | 515 | 40  | -   | -   | 270 | -  | -  | -  | -  | 320 | 21     |
| FA 250      | 250                 | 250                       | 500 | 540 | -   | 230 | 650 | 50  | 50 | 20 | -  | -  | 680 | 33     |
| PLF 250     | 200                 | 300                       | 620 | 635 | 500 | -   |     | 280 | -  | 88 | -  | -  | 630 | 40     |
| POT 250     | 150                 | 400                       | 425 | 440 | 50  |     |     | 170 | -  |    |    |    | 320 | 22     |

### Tools