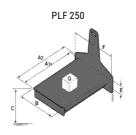

## **Tool characteristics**

| Tool 250 kg | Attachment capacity | Center of gravity of load | A1  | A2  | В   | E   | 31  | С   | D  | E  | E1 | E2 | F   | Weight |
|-------------|---------------------|---------------------------|-----|-----|-----|-----|-----|-----|----|----|----|----|-----|--------|
|             | kg                  | mm                        | mm  | mm  | mm  | mm  | mm  | mm  | mm | mm | mm | mm | mm  | kg     |
| EPE 250     | 250                 | 250                       | 500 | 515 | 40  | -   | -   | 270 | -  | -  | -  | -  | 320 | 21     |
| FA 250      | 250                 | 250                       | 500 | 540 | -   | 230 | 650 | 50  | 50 | 20 | -  | -  | 680 | 33     |
| PLF 250     | 200                 | 300                       | 620 | 635 | 500 | -   |     | 280 | -  | 88 | -  | -  | 630 | 40     |
| POT 250     | 150                 | 400                       | 425 | 440 | 50  |     |     | 170 | -  |    |    |    | 320 | 22     |