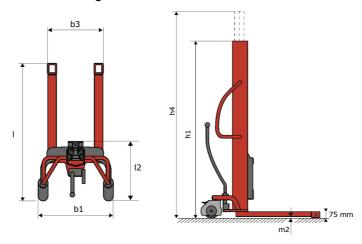

# **KLEOS HM 250 D25**

|      |                                         |    | <i>y</i> ,          |
|------|-----------------------------------------|----|---------------------|
|      | Technical characteristics               |    | Metric              |
| 1.1  | Manufacturer                            |    | Manitou             |
| 1.2  | Model Name                              |    | Kleos HM 250 D25    |
| 1.3  | Power source                            |    | Manual              |
| 1.4  | Operator type                           |    | Pedestrian          |
| 1.5  | Max. capacity                           | Q  | 250 kg              |
| 1.6  | Load center of gravity                  | C  | 250 mm              |
|      | Weight                                  |    |                     |
| 2.1  | Overall weight without tools            |    | 110 kg              |
|      | Wheels                                  |    |                     |
| 3.1  | Tires type                              |    | Nylon               |
| 3.2  | Dimensions of front wheels              |    | 2x (75x65)          |
| 3.3  | Dimensions of rear wheels               |    | 2x (150x50)         |
|      | Dimensions                              |    |                     |
| 4.2  | Mast lowered height                     | h1 | 1815 mm             |
| 4.5  | Mast extended height                    | h4 | 3055 mm             |
| 4.19 | Overall length                          | l1 | 1032 mm             |
| 4.20 | Length to face of forks                 | 12 | 571 mm              |
| 4.21 | Overall width                           | b1 | 710 mm              |
| 4.25 | Forks spread                            | b5 | 529 mm              |
| 4.32 | Ground clearance at centre of wheelbase | m2 | 40 mm               |
|      | Performances                            |    |                     |
| 5.2  | Lifting speed (laden / unladen)         |    | 0.10 m/s / 0.10 m/s |
| 5.3  | Lowering speed (laden / unladen)        |    | 0.10 m/s / 0.10 m/s |
| 5.11 | Parking brake                           |    | Mecanic             |

#### Kleos HM 250 D25 - Dimensional drawing