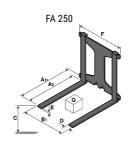

## **Tool characteristics**

| Tool 250 kg | Attachment capacity | Center of gravity of load | A1  | A2  | В   | E   | 31  | С   | D  | E  | E1 | E2 | F   | Weight |
|-------------|---------------------|---------------------------|-----|-----|-----|-----|-----|-----|----|----|----|----|-----|--------|
|             | kg                  | mm                        | mm  | mm  | mm  | mm  | mm  | mm  | mm | mm | mm | mm | mm  | kg     |
| EPE 250     | 250                 | 250                       | 500 | 515 | 40  | -   | -   | 270 | -  | -  | -  | -  | 320 | 21     |
| FA 250      | 250                 | 250                       | 500 | 540 | -   | 230 | 650 | 50  | 50 | 20 | -  | -  | 680 | 33     |
| PLF 250     | 200                 | 300                       | 620 | 635 | 500 | -   |     | 280 | -  | 88 | -  | -  | 630 | 40     |
| POT 250     | 150                 | 400                       | 425 | 440 | 50  |     |     | 170 | -  |    |    |    | 320 | 22     |

### Tools