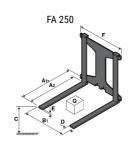

## **Tool characteristics**

| Tool 250 kg | Attachment conscitu | Center of gravity of load | A1  | A2  |     |     | B1  | 0   | D. | -  | E1 | F2 |     | Weight |
|-------------|---------------------|---------------------------|-----|-----|-----|-----|-----|-----|----|----|----|----|-----|--------|
| 1001 230 kg | Attachment capacity | , i                       |     |     | •   |     |     | ·   |    | -  |    |    | · · |        |
|             | kg                  | mm                        | mm  | mm  | mm  | mm  | mm  | mm  | mm | mm | mm | mm | mm  | kg     |
| EPE 250     | 250                 | 250                       | 500 | 515 | 40  | -   | -   | 270 | -  | -  | -  | -  | 320 | 21     |
| FA 250      | 250                 | 250                       | 500 | 540 | -   | 230 | 650 | 50  | 50 | 20 | -  | -  | 680 | 33     |
| PLF 250     | 200                 | 300                       | 620 | 635 | 500 | -   | -   | 280 | -  | 88 | -  | -  | 630 | 40     |
| POT 250     | 150                 | 400                       | 425 | 440 | 50  |     |     | 170 | -  |    | -  | -  | 320 | 22     |