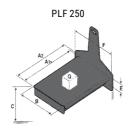

## **Tool characteristics**

| Tool 250 kg | Attachment conscitu | Center of gravity of load | A1  | A2  |     |     | B1  | 0   | D. | -  | E1 | F2 |     | Weight |
|-------------|---------------------|---------------------------|-----|-----|-----|-----|-----|-----|----|----|----|----|-----|--------|
| 1001 230 kg | Attachment capacity | , i                       |     |     | •   |     |     | ·   |    | -  |    |    | · · |        |
|             | kg                  | mm                        | mm  | mm  | mm  | mm  | mm  | mm  | mm | mm | mm | mm | mm  | kg     |
| EPE 250     | 250                 | 250                       | 500 | 515 | 40  | -   | -   | 270 | -  | -  | -  | -  | 320 | 21     |
| FA 250      | 250                 | 250                       | 500 | 540 | -   | 230 | 650 | 50  | 50 | 20 | -  | -  | 680 | 33     |
| PLF 250     | 200                 | 300                       | 620 | 635 | 500 | -   | -   | 280 | -  | 88 | -  | -  | 630 | 40     |
| POT 250     | 150                 | 400                       | 425 | 440 | 50  |     |     | 170 | -  |    | -  | -  | 320 | 22     |