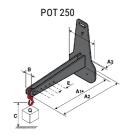

## **Tool characteristics**

| Tool 250 kg | Attachment conscitu | Center of gravity of load | A1  | A2  |     |     | B1  | 0   | D. | -  | E1 | F2 |     | Weight |
|-------------|---------------------|---------------------------|-----|-----|-----|-----|-----|-----|----|----|----|----|-----|--------|
| 1001 230 kg | Attachment capacity | , i                       |     |     | •   |     |     | ·   |    | -  |    |    | · · |        |
|             | kg                  | mm                        | mm  | mm  | mm  | mm  | mm  | mm  | mm | mm | mm | mm | mm  | kg     |
| EPE 250     | 250                 | 250                       | 500 | 515 | 40  | -   | -   | 270 | -  | -  | -  | -  | 320 | 21     |
| FA 250      | 250                 | 250                       | 500 | 540 | -   | 230 | 650 | 50  | 50 | 20 | -  | -  | 680 | 33     |
| PLF 250     | 200                 | 300                       | 620 | 635 | 500 | -   | -   | 280 | -  | 88 | -  | -  | 630 | 40     |
| POT 250     | 150                 | 400                       | 425 | 440 | 50  |     |     | 170 | -  |    | -  | -  | 320 | 22     |