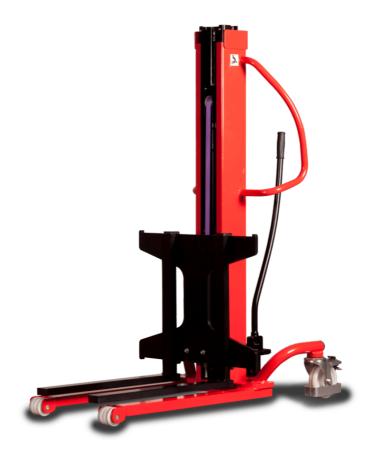

# **KLEOS HM 250 D25**

|      |                                         |    | <u> </u>            |
|------|-----------------------------------------|----|---------------------|
|      | Technical characteristics               |    | Metric              |
| 1.1  | Manufacturer                            |    | Manitou             |
| 1.2  | Model Name                              |    | Kleos HM 250 D25    |
| 1.3  | Power source                            |    | Manual              |
| 1.4  | Operator type                           |    | Pedestrian          |
| 1.5  | Max. capacity                           | Q  | 250 kg              |
| 1.6  | Load center of gravity                  | c  | 250 mm              |
|      | Weight                                  |    |                     |
| 2.1  | Overall weight without tools            |    | 110 kg              |
|      | Wheels                                  |    |                     |
| 3.1  | Tires type                              |    | Nylon               |
| 3.2  | Dimensions of front wheels              |    | 2x (75x65)          |
| 3.3  | Dimensions of rear wheels               |    | 2x (150x50)         |
|      | Dimensions                              |    |                     |
| 4.2  | Mast lowered height                     | h1 | 1815 mm             |
| 4.5  | Mast extended height                    | h4 | 3055 mm             |
| 4.19 | Overall length                          | l1 | 1032 mm             |
| 4.20 | Length to face of forks                 | 12 | 571 mm              |
| 4.21 | Overall width                           | b1 | 710 mm              |
| 4.25 | Forks spread                            | b5 | 529 mm              |
| 4.32 | Ground clearance at centre of wheelbase | m2 | 40 mm               |
|      | Performances                            |    |                     |
| 5.2  | Lifting speed (laden / unladen)         |    | 0.10 m/s / 0.10 m/s |
| 5.3  | Lowering speed (laden / unladen)        |    | 0.10 m/s / 0.10 m/s |
| 5.11 | Parking brake                           |    | Mecanic             |