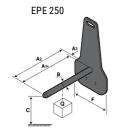

## **Tool characteristics**

| Tool 250 kg | Attachment conscitu | Center of gravity of load | A1  | A2  |     |     | B1  | 0   | D. | -  | E1 | F2 |     | Weight |
|-------------|---------------------|---------------------------|-----|-----|-----|-----|-----|-----|----|----|----|----|-----|--------|
| 1001 230 kg | Attachment capacity | , i                       |     |     | •   |     |     | ·   |    | -  |    |    | · · |        |
|             | kg                  | mm                        | mm  | mm  | mm  | mm  | mm  | mm  | mm | mm | mm | mm | mm  | kg     |
| EPE 250     | 250                 | 250                       | 500 | 515 | 40  | -   | -   | 270 | -  | -  | -  | -  | 320 | 21     |
| FA 250      | 250                 | 250                       | 500 | 540 | -   | 230 | 650 | 50  | 50 | 20 | -  | -  | 680 | 33     |
| PLF 250     | 200                 | 300                       | 620 | 635 | 500 | -   | -   | 280 | -  | 88 | -  | -  | 630 | 40     |
| POT 250     | 150                 | 400                       | 425 | 440 | 50  |     |     | 170 | -  |    | -  | -  | 320 | 22     |