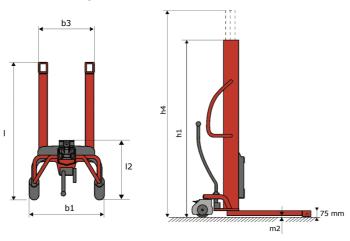

## **KLEOS HM 250 D25**

|      | Technical characteristics               |    | Metric              |
|------|-----------------------------------------|----|---------------------|
| 1.1  | Manufacturer                            |    | Manitou             |
| 1.2  | Model Name                              |    | HM 250 D25          |
| 1.3  | Power source                            |    | Manual              |
| 1.4  | Operator type                           |    | Pedestrian          |
| 1.5  | Max. capacity                           | Q  | 250 kg              |
| 1.6  | Load center of gravity                  | С  | 250 mm              |
|      | Weight                                  |    |                     |
| 2.1  | Overall weight without tools            |    | 110 kg              |
|      | Wheels                                  |    |                     |
| 3.1  | Tires type                              |    | Nylon               |
| 3.2  | Dimensions of front wheels              |    | 2x (75x65)          |
| 3.3  | Dimensions of rear wheels               |    | 2x (150x50)         |
|      | Dimensions                              |    |                     |
| 4.2  | Mast lowered height                     | h1 | 1815 mm             |
| 4.5  | Mast extended height                    | h4 | 3055 mm             |
| 4.19 | Overall length                          | 11 | 1032 mm             |
| 4.20 | Length to face of forks                 | 12 | 571 mm              |
| 4.21 | Overall width                           | b1 | 710 mm              |
| 4.25 | Fork spread                             | b5 | 529 mm              |
| 4.32 | Ground clearance at centre of wheelbase | m2 | 40 mm               |
|      | Performances                            |    |                     |
| 5.2  | Lifting speed (laden / unladen)         |    | 0.10 m/s / 0.10 m/s |
| 5.3  | Lowering speed (laden / unladen)        |    | 0.10 m/s / 0.10 m/s |
| 5.11 | Parking brake                           |    | Mecanic             |
|      |                                         |    |                     |

## Kleos HM 250 D25 - Dimensional drawing