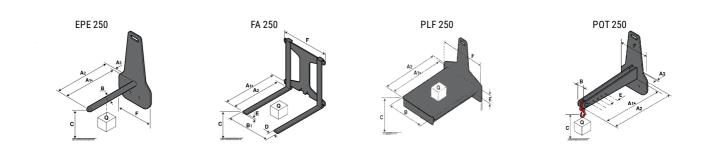

## **Tool characteristics**

| Tool 250 kg | Attachment capacity | Center of gravity of load | A1  | A2  | В   | E   | 31  | С   | D  | E  | E1 | E2 | F   | Weight |
|-------------|---------------------|---------------------------|-----|-----|-----|-----|-----|-----|----|----|----|----|-----|--------|
|             | kg                  | mm                        | mm  | mm  | mm  | mm  | mm  | mm  | mm | mm | mm | mm | mm  | kg     |
| EPE 250     | 250                 | 250                       | 500 | 515 | 40  | -   | -   | 270 | -  | -  | -  | -  | 320 | 21     |
| FA 250      | 250                 | 250                       | 500 | 540 | -   | 230 | 650 | 50  | 50 | 20 | -  | -  | 680 | 33     |
| PLF 250     | 200                 | 300                       | 620 | 635 | 500 | -   | -   | 280 | -  | 88 | -  | -  | 630 | 40     |
| POT 250     | 150                 | 400                       | 425 | 440 | 50  | -   | -   | 170 | -  | -  | -  | -  | 320 | 22     |

## Tools

44150 Ancenis Cedex - France Tel: +33 (0)2 40 09 10 11 - Fax: +33 (0)2 40 09 10 97 www.manitou.com

This publication provides a description of the configuration versions and options for Manitou products, which may differ for equipment. The equipment presented in this brochure may be part of a series, as an option, or it may not be available, depending on the versions. Manitou reserves the right, at any time and without notice, to amend the specifications described and represented. The specifications provided do not bind the manufacturer. For more details, please contact your Manitou agent. This is not a contractually binding document. The presentation of the products is not contractually binding. List of specifications non-exhaustive. The logos as well as the visual identity of the company are owned by Manitou and cannot be used without authorisation. All rights reserved. The photos and diagrams contained in this brochure are only provided for consultation and information purposes.