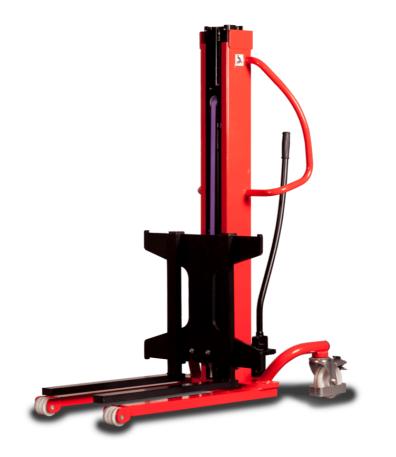

## **KLEOS HM 250 D25**

|      | Technical characteristics               |    | Metric              |
|------|-----------------------------------------|----|---------------------|
| 1.1  | Manufacturer                            |    | Manitou             |
| 1.2  | Model Name                              |    | HM 250 D25          |
| 1.3  | Power source                            |    | Manual              |
| 1.4  | Operator type                           |    | Pedestrian          |
| 1.5  | Max. capacity                           | Q  | 250 kg              |
| 1.6  | Load center of gravity                  | С  | 250 mm              |
|      | Weight                                  |    |                     |
| 2.1  | Overall weight without tools            |    | 110 kg              |
|      | Wheels                                  |    |                     |
| 3.1  | Tires type                              |    | Nylon               |
| 3.2  | Dimensions of front wheels              |    | 2x (75x65)          |
| 3.3  | Dimensions of rear wheels               |    | 2x (150x50)         |
|      | Dimensions                              |    |                     |
| 4.2  | Mast lowered height                     | h1 | 1815 mm             |
| 4.5  | Mast extended height                    | h4 | 3055 mm             |
| 4.19 | Overall length                          | 11 | 1032 mm             |
| 4.20 | Length to face of forks                 | 12 | 571 mm              |
| 4.21 | Overall width                           | b1 | 710 mm              |
| 4.25 | Fork spread                             | b5 | 529 mm              |
| 4.32 | Ground clearance at centre of wheelbase | m2 | 40 mm               |
|      | Performances                            |    |                     |
| 5.2  | Lifting speed (laden / unladen)         |    | 0.10 m/s / 0.10 m/s |
| 5.3  | Lowering speed (laden / unladen)        |    | 0.10 m/s / 0.10 m/s |
| 5.11 | Parking brake                           |    | Mecanic             |
|      |                                         |    |                     |