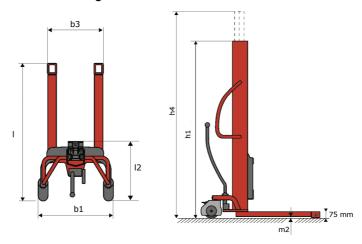

#### Kleos HM 250 D25 - Dimensional drawing

# **KLEOS HM 250 D25**

|      | Technical characteristics               |    | Metric              |
|------|-----------------------------------------|----|---------------------|
| 1.1  | Manufacturer                            |    | Manitou             |
| 1.2  | Model Name                              |    | HM 250 D25          |
| 1.3  | Power source                            |    | Manual              |
| 1.4  | Operator type                           |    | Pedestrian          |
| 1.5  | Max. capacity                           | Q  | 250 kg              |
| 1.6  | Load center of gravity                  | c  | 250 mm              |
|      | Weight                                  |    |                     |
| 2.1  | Overall weight without tools            |    | 110 kg              |
|      | Wheels                                  |    |                     |
| 3.1  | Tires type                              |    | Nylon               |
| 3.2  | Dimensions of front wheels              |    | 2x (75x65)          |
| 3.3  | Dimensions of rear wheels               |    | 2x (150x50)         |
|      | Dimensions                              |    |                     |
| 4.2  | Mast lowered height                     | h1 | 1815 mm             |
| 4.5  | Mast extended height                    | h4 | 3055 mm             |
| 4.19 | Overall length                          | I1 | 1032 mm             |
| 4.20 | Length to face of forks                 | 12 | 571 mm              |
| 4.21 | Overall width                           | b1 | 710 mm              |
| 4.25 | Fork spread                             | b5 | 529 mm              |
| 4.32 | Ground clearance at centre of wheelbase | m2 | 40 mm               |
|      | Performances                            |    |                     |
| 5.2  | Lifting speed (laden / unladen)         |    | 0.10 m/s / 0.10 m/s |
| 5.3  | Lowering speed (laden / unladen)        |    | 0.10 m/s / 0.10 m/s |
| 5.11 | Parking brake                           |    | Mecanic             |