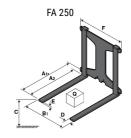

## **Tool characteristics**

| Tool 250 kg | Attachment conscitu | Center of gravity of load | A1  | A2  |     |     | B1  |     | <b>D</b> | -  | E1 | F2 |     | Weight |
|-------------|---------------------|---------------------------|-----|-----|-----|-----|-----|-----|----------|----|----|----|-----|--------|
| 1001 230 kg | Attachment capacity | , i                       |     |     | •   |     |     | ·   |          | -  |    |    | · · |        |
|             | kg                  | mm                        | mm  | mm  | mm  | mm  | mm  | mm  | mm       | mm | mm | mm | mm  | kg     |
| EPE 250     | 250                 | 250                       | 500 | 515 | 40  | -   | -   | 270 | -        | -  | -  | -  | 320 | 21     |
| FA 250      | 250                 | 250                       | 500 | 540 | -   | 230 | 650 | 50  | 50       | 20 | -  | -  | 680 | 33     |
| PLF 250     | 200                 | 300                       | 620 | 635 | 500 | -   | -   | 280 | -        | 88 | -  | -  | 630 | 40     |
| POT 250     | 150                 | 400                       | 425 | 440 | 50  |     |     | 170 | -        |    | -  | -  | 320 | 22     |

### Tools