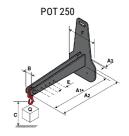

## **Tool characteristics**

| Tool 250 kg | Attachment conscitu | Center of gravity of load | A1  | A2  |     |     | B1  |     | <b>D</b> | -  | E1 | F2 |     | Weight |
|-------------|---------------------|---------------------------|-----|-----|-----|-----|-----|-----|----------|----|----|----|-----|--------|
| 1001 230 kg | Attachment capacity | , i                       |     |     | •   |     |     | ·   |          | -  |    |    | · · |        |
|             | kg                  | mm                        | mm  | mm  | mm  | mm  | mm  | mm  | mm       | mm | mm | mm | mm  | kg     |
| EPE 250     | 250                 | 250                       | 500 | 515 | 40  | -   | -   | 270 | -        | -  | -  | -  | 320 | 21     |
| FA 250      | 250                 | 250                       | 500 | 540 | -   | 230 | 650 | 50  | 50       | 20 | -  | -  | 680 | 33     |
| PLF 250     | 200                 | 300                       | 620 | 635 | 500 | -   | -   | 280 | -        | 88 | -  | -  | 630 | 40     |
| POT 250     | 150                 | 400                       | 425 | 440 | 50  |     |     | 170 | -        |    | -  | -  | 320 | 22     |

### Tools