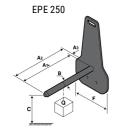

## **Tool characteristics**

| Tool 250 kg | Attachment conscitu | Center of gravity of load | A1  | A2  |     |     | B1  |     | <b>D</b> | -  | E1 | F2 |     | Weight |
|-------------|---------------------|---------------------------|-----|-----|-----|-----|-----|-----|----------|----|----|----|-----|--------|
| 1001 230 kg | Attachment capacity | , i                       |     |     | •   |     |     | ·   |          | -  |    |    | · · |        |
|             | kg                  | mm                        | mm  | mm  | mm  | mm  | mm  | mm  | mm       | mm | mm | mm | mm  | kg     |
| EPE 250     | 250                 | 250                       | 500 | 515 | 40  | -   | -   | 270 | -        | -  | -  | -  | 320 | 21     |
| FA 250      | 250                 | 250                       | 500 | 540 | -   | 230 | 650 | 50  | 50       | 20 | -  | -  | 680 | 33     |
| PLF 250     | 200                 | 300                       | 620 | 635 | 500 | -   | -   | 280 | -        | 88 | -  | -  | 630 | 40     |
| POT 250     | 150                 | 400                       | 425 | 440 | 50  |     |     | 170 | -        |    | -  | -  | 320 | 22     |

### Tools