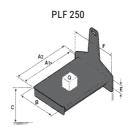

## **Tool characteristics**

| Tool 250 kg | Attachment conscitu | Center of gravity of load | A1  | A2  |     |     | B1  |     | <b>D</b> | -  | E1 | F2 |     | Weight |
|-------------|---------------------|---------------------------|-----|-----|-----|-----|-----|-----|----------|----|----|----|-----|--------|
| 1001 230 kg | Attachment capacity | , i                       |     |     | •   |     |     | ·   |          | -  |    |    | · · |        |
|             | kg                  | mm                        | mm  | mm  | mm  | mm  | mm  | mm  | mm       | mm | mm | mm | mm  | kg     |
| EPE 250     | 250                 | 250                       | 500 | 515 | 40  | -   | -   | 270 | -        | -  | -  | -  | 320 | 21     |
| FA 250      | 250                 | 250                       | 500 | 540 | -   | 230 | 650 | 50  | 50       | 20 | -  | -  | 680 | 33     |
| PLF 250     | 200                 | 300                       | 620 | 635 | 500 | -   | -   | 280 | -        | 88 | -  | -  | 630 | 40     |
| POT 250     | 150                 | 400                       | 425 | 440 | 50  |     |     | 170 | -        |    | -  | -  | 320 | 22     |

### Tools