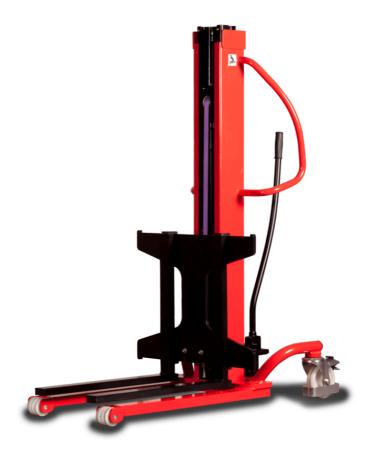

# **KLEOS HM 250 D25**

|      | Technical characteristics               |    | Metric              |
|------|-----------------------------------------|----|---------------------|
| 1.1  | Manufacturer                            |    | Manitou             |
| 1.2  | Model Name                              |    | HM 250 D25          |
| 1.3  | Power source                            |    | Manual              |
| 1.4  | Operator type                           |    | Pedestrian          |
| 1.5  | Max. capacity                           | Q  | 250 kg              |
| 1.6  | Load center of gravity                  | c  | 250 mm              |
|      | Weight                                  |    |                     |
| 2.1  | Overall weight without tools            |    | 110 kg              |
|      | Wheels                                  |    |                     |
| 3.1  | Tires type                              |    | Nylon               |
| 3.2  | Dimensions of front wheels              |    | 2x (75x65)          |
| 3.3  | Dimensions of rear wheels               |    | 2x (150x50)         |
|      | Dimensions                              |    |                     |
| 4.2  | Mast lowered height                     | h1 | 1815 mm             |
| 4.5  | Mast extended height                    | h4 | 3055 mm             |
| 4.19 | Overall length                          | I1 | 1032 mm             |
| 4.20 | Length to face of forks                 | 12 | 571 mm              |
| 4.21 | Overall width                           | b1 | 710 mm              |
| 4.25 | Fork spread                             | b5 | 529 mm              |
| 4.32 | Ground clearance at centre of wheelbase | m2 | 40 mm               |
|      | Performances                            |    |                     |
| 5.2  | Lifting speed (laden / unladen)         |    | 0.10 m/s / 0.10 m/s |
| 5.3  | Lowering speed (laden / unladen)        |    | 0.10 m/s / 0.10 m/s |
| 5.11 | Parking brake                           |    | Mecanic             |