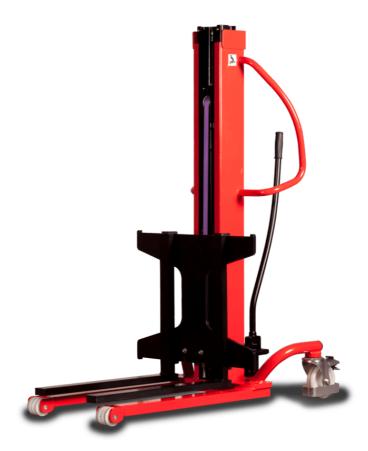

# **KLEOS HM 250 D25**

|      |                                         |    | , , ,               |
|------|-----------------------------------------|----|---------------------|
|      | Technical characteristics               |    | Metric              |
| 1.1  | Manufacturer                            |    | Manitou             |
| 1.2  | Model Name                              |    | HM 250 D25          |
| 1.3  | Power source                            |    | Manual              |
| 1.4  | Operator type                           |    | Pedestrian          |
| 1.5  | Max. capacity                           | Q  | 250 kg              |
| 1.6  | Load center of gravity                  | С  | 250 mm              |
|      | Weight                                  |    |                     |
| 2.1  | Overall weight without tools            |    | 110 kg              |
|      | Wheels                                  |    |                     |
| 3.1  | Tires type                              |    | Nylon               |
| 3.2  | Dimensions of front wheels              |    | 2x (75x65)          |
| 3.3  | Dimensions of rear wheels               |    | 2x (150x50)         |
|      | Dimensions                              |    |                     |
| 4.2  | Mast lowered height                     | h1 | 1815 mm             |
| 4.5  | Mast extended height                    | h4 | 3055 mm             |
| 4.19 | Overall length                          | I1 | 1032 mm             |
| 4.20 | Length to face of forks                 | 12 | 571 mm              |
| 4.21 | Overall width                           | b1 | 710 mm              |
| 4.25 | Fork spread                             | b5 | 529 mm              |
| 4.32 | Ground clearance at centre of wheelbase | m2 | 40 mm               |
|      | Performances                            |    |                     |
| 5.2  | Lifting speed (laden / unladen)         |    | 0.10 m/s / 0.10 m/s |
| 5.3  | Lowering speed (laden / unladen)        |    | 0.10 m/s / 0.10 m/s |
| 5.11 | Parking brake                           |    | Mecanic             |