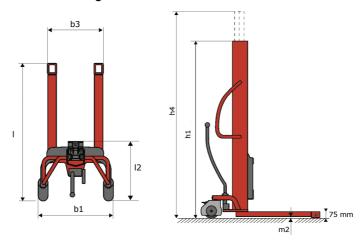

# **KLEOS HM 250 D25**

|      |                                         |    | , , ,               |
|------|-----------------------------------------|----|---------------------|
|      | Technical characteristics               |    | Metric              |
| 1.1  | Manufacturer                            |    | Manitou             |
| 1.2  | Model Name                              |    | HM 250 D25          |
| 1.3  | Power source                            |    | Manual              |
| 1.4  | Operator type                           |    | Pedestrian          |
| 1.5  | Max. capacity                           | Q  | 250 kg              |
| 1.6  | Load center of gravity                  | С  | 250 mm              |
|      | Weight                                  |    |                     |
| 2.1  | Overall weight without tools            |    | 110 kg              |
|      | Wheels                                  |    |                     |
| 3.1  | Tires type                              |    | Nylon               |
| 3.2  | Dimensions of front wheels              |    | 2x (75x65)          |
| 3.3  | Dimensions of rear wheels               |    | 2x (150x50)         |
|      | Dimensions                              |    |                     |
| 4.2  | Mast lowered height                     | h1 | 1815 mm             |
| 4.5  | Mast extended height                    | h4 | 3055 mm             |
| 4.19 | Overall length                          | I1 | 1032 mm             |
| 4.20 | Length to face of forks                 | 12 | 571 mm              |
| 4.21 | Overall width                           | b1 | 710 mm              |
| 4.25 | Fork spread                             | b5 | 529 mm              |
| 4.32 | Ground clearance at centre of wheelbase | m2 | 40 mm               |
|      | Performances                            |    |                     |
| 5.2  | Lifting speed (laden / unladen)         |    | 0.10 m/s / 0.10 m/s |
| 5.3  | Lowering speed (laden / unladen)        |    | 0.10 m/s / 0.10 m/s |
| 5.11 | Parking brake                           |    | Mecanic             |

#### Kleos HM 250 D25 - Dimensional drawing