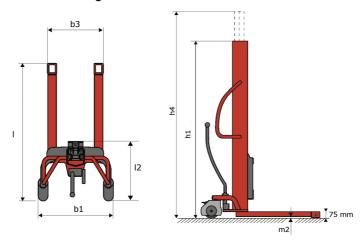

#### Kleos HM 250 D25 - Dimensional drawing

# **KLEOS HM 250 D25**

|      | Technical characteristics               |    | Metric              |
|------|-----------------------------------------|----|---------------------|
| 1.1  | Manufacturer                            |    | Manitou             |
| 1.2  | Model Name                              |    | HM 250 D25          |
| 1.3  | Power source                            |    | Manual              |
| 1.4  | Operator type                           |    | Pedestrian          |
| 1.5  | Max. capacity                           | Q  | 250 kg              |
| 1.6  | Load center of gravity                  | c  | 250 mm              |
|      | Weight                                  |    |                     |
| 2.1  | Overall weight without tools            |    | 110 kg              |
|      | Wheels                                  |    |                     |
| 3.1  | Tires type                              |    | Nylon               |
| 3.2  | Dimensions of front wheels              |    | 2x (75x65)          |
| 3.3  | Dimensions of rear wheels               |    | 2x (150x50)         |
|      | Dimensions                              |    |                     |
| 4.2  | Mast lowered height                     | h1 | 1815 mm             |
| 4.5  | Mast extended height                    | h4 | 3055 mm             |
| 4.19 | Overall length                          | l1 | 1032 mm             |
| 4.20 | Length to face of forks                 | 12 | 571 mm              |
| 4.21 | Overall width                           | b1 | 710 mm              |
| 4.25 | Fork spread                             | b5 | 529 mm              |
| 4.32 | Ground clearance at centre of wheelbase | m2 | 40 mm               |
|      | Performances                            |    |                     |
| 5.2  | Lifting speed (laden / unladen)         |    | 0.10 m/s / 0.10 m/s |
| 5.3  | Lowering speed (laden / unladen)        |    | 0.10 m/s / 0.10 m/s |
| 5.11 | Parking brake                           |    | Mecanic             |