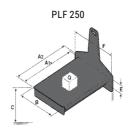

## **Tool characteristics**

| Tool 250 kg | Attachment capacity | Center of gravity of load | A1  | A2  | В   | E   | 31  | С   | D  | E  | E1 | E2 | F   | Weight |
|-------------|---------------------|---------------------------|-----|-----|-----|-----|-----|-----|----|----|----|----|-----|--------|
|             | kg                  | mm                        | mm  | mm  | mm  | mm  | mm  | mm  | mm | mm | mm | mm | mm  | kg     |
| EPE 250     | 250                 | 250                       | 500 | 515 | 40  | -   | -   | 270 | -  | -  | -  | -  | 320 | 21     |
| FA 250      | 250                 | 250                       | 500 | 540 | -   | 230 | 650 | 50  | 50 | 20 | -  | -  | 680 | 33     |
| PLF 250     | 200                 | 300                       | 620 | 635 | 500 |     |     | 280 | -  | 88 | -  | -  | 630 | 40     |
| POT 250     | 150                 | 400                       | 425 | 440 | 50  |     | -   | 170 | -  | -  | -  | -  | 320 | 22     |