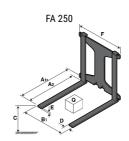

## **Tool characteristics**

| Tool 250 kg | Attachment capacity | Center of gravity of load | A1  | A2  | В   | E   | 31  | С   | D  | E  | E1 | E2 | F   | Weight |
|-------------|---------------------|---------------------------|-----|-----|-----|-----|-----|-----|----|----|----|----|-----|--------|
|             | kg                  | mm                        | mm  | mm  | mm  | mm  | mm  | mm  | mm | mm | mm | mm | mm  | kg     |
| EPE 250     | 250                 | 250                       | 500 | 515 | 40  | -   | -   | 270 | -  | -  | -  | -  | 320 | 21     |
| FA 250      | 250                 | 250                       | 500 | 540 | -   | 230 | 650 | 50  | 50 | 20 | -  | -  | 680 | 33     |
| PLF 250     | 200                 | 300                       | 620 | 635 | 500 |     |     | 280 | -  | 88 | -  | -  | 630 | 40     |
| POT 250     | 150                 | 400                       | 425 | 440 | 50  |     | -   | 170 | -  | -  | -  | -  | 320 | 22     |

### Tools