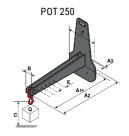

## **Tool characteristics**

| Tool 250 kg | Attachment capacity | Center of gravity of load | A1  | A2  | В   | E   | 31  | С   | D  | E  | E1 | E2 | F   | Weight |
|-------------|---------------------|---------------------------|-----|-----|-----|-----|-----|-----|----|----|----|----|-----|--------|
|             | kg                  | mm                        | mm  | mm  | mm  | mm  | mm  | mm  | mm | mm | mm | mm | mm  | kg     |
| EPE 250     | 250                 | 250                       | 500 | 515 | 40  | -   | -   | 270 | -  | -  | -  | -  | 320 | 21     |
| FA 250      | 250                 | 250                       | 500 | 540 | -   | 230 | 650 | 50  | 50 | 20 | -  | -  | 680 | 33     |
| PLF 250     | 200                 | 300                       | 620 | 635 | 500 |     |     | 280 | -  | 88 | -  | -  | 630 | 40     |
| POT 250     | 150                 | 400                       | 425 | 440 | 50  |     | -   | 170 | -  | -  | -  | -  | 320 | 22     |