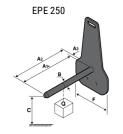

## **Tool characteristics**

| Tool 250 kg | Attachment capacity | Center of gravity of load | A1  | A2  | В   | E   | 31  | С   | D  | E  | E1 | E2 | F   | Weight |
|-------------|---------------------|---------------------------|-----|-----|-----|-----|-----|-----|----|----|----|----|-----|--------|
|             | kg                  | mm                        | mm  | mm  | mm  | mm  | mm  | mm  | mm | mm | mm | mm | mm  | kg     |
| EPE 250     | 250                 | 250                       | 500 | 515 | 40  | -   | -   | 270 | -  | -  | -  | -  | 320 | 21     |
| FA 250      | 250                 | 250                       | 500 | 540 | -   | 230 | 650 | 50  | 50 | 20 | -  | -  | 680 | 33     |
| PLF 250     | 200                 | 300                       | 620 | 635 | 500 |     |     | 280 | -  | 88 | -  | -  | 630 | 40     |
| POT 250     | 150                 | 400                       | 425 | 440 | 50  |     | -   | 170 | -  | -  | -  | -  | 320 | 22     |

### Tools