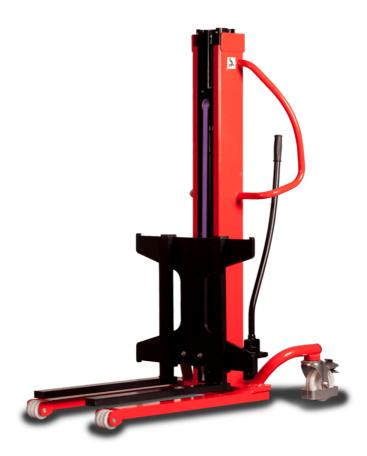

# **KLEOS HM 250 D25**

|      | Technical characteristics               |    | Metric              |
|------|-----------------------------------------|----|---------------------|
| 1.1  | Manufacturer                            |    | Manitou             |
| 1.2  | Model Name                              |    | HM 250 D25          |
| 1.3  | Power source                            |    | Manual              |
| 1.4  | Operator type                           |    | Pedestrian          |
| 1.5  | Max. capacity                           | Q  | 250 kg              |
| 1.6  | Load center of gravity                  | c  | 250 mm              |
|      | Weight                                  |    |                     |
| 2.1  | Overall weight without tools            |    | 110 kg              |
|      | Wheels                                  |    |                     |
| 3.1  | Tires type                              |    | Nylon               |
| 3.2  | Dimensions of front wheels              |    | 2x (75x65)          |
| 3.3  | Dimensions of rear wheels               |    | 2x (150x50)         |
|      | Dimensions                              |    |                     |
| 4.2  | Mast lowered height                     | h1 | 1815 mm             |
| 4.5  | Mast extended height                    | h4 | 3055 mm             |
| 4.19 | Overall length                          | l1 | 1032 mm             |
| 4.20 | Length to face of forks                 | 12 | 571 mm              |
| 4.21 | Overall width                           | b1 | 710 mm              |
| 4.25 | Fork spread                             | b5 | 529 mm              |
| 4.32 | Ground clearance at centre of wheelbase | m2 | 40 mm               |
|      | Performances                            |    |                     |
| 5.2  | Lifting speed (laden / unladen)         |    | 0.10 m/s / 0.10 m/s |
| 5.3  | Lowering speed (laden / unladen)        |    | 0.10 m/s / 0.10 m/s |
| 5.11 | Parking brake                           |    | Mecanic             |