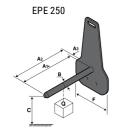

## **Tool characteristics**

| Tool 250 kg | Attachment conscitu | Center of gravity of load | A1  | A2  |     |     | B1  |     |    | E  | E1 | F2 | -   | Weight |
|-------------|---------------------|---------------------------|-----|-----|-----|-----|-----|-----|----|----|----|----|-----|--------|
| 1001 230 kg | Attachment capacity | , i                       |     |     | •   |     |     | ·   |    | -  |    |    | · · |        |
|             | kg                  | mm                        | mm  | mm  | mm  | mm  | mm  | mm  | mm | mm | mm | mm | mm  | kg     |
| EPE 250     | 250                 | 250                       | 500 | 515 | 40  | -   | -   | 270 | -  | -  | -  | -  | 320 | 21     |
| FA 250      | 250                 | 250                       | 500 | 540 | -   | 230 | 650 | 50  | 50 | 20 | -  | -  | 680 | 33     |
| PLF 250     | 200                 | 300                       | 620 | 635 | 500 | -   | -   | 280 | -  | 88 | -  | -  | 630 | 40     |
| POT 250     | 150                 | 400                       | 425 | 440 | 50  |     |     | 170 | -  |    | -  | -  | 320 | 22     |

### Tools