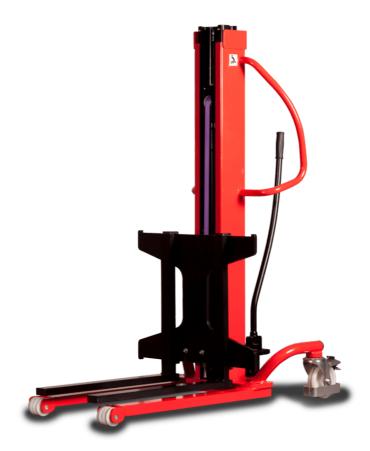

# **KLEOS HM 250 D25**

|      |                                         |    | , ,                 |
|------|-----------------------------------------|----|---------------------|
|      | Technical characteristics               |    | Metric              |
| 1.1  | Manufacturer                            |    | Manitou             |
| 1.2  | Model Name                              |    | HM 250 D25          |
| 1.3  | Power source                            |    | Manual              |
| 1.4  | Operator type                           |    | Pedestrian          |
| 1.5  | Max. capacity                           | Q  | 250 kg              |
| 1.6  | Load center of gravity                  | С  | 250 mm              |
|      | Weight                                  |    |                     |
| 2.1  | Overall weight without tools            |    | 110 kg              |
|      | Wheels                                  |    |                     |
| 3.1  | Tires type                              |    | Nylon               |
| 3.2  | Dimensions of front wheels              |    | 2x (75x65)          |
| 3.3  | Dimensions of rear wheels               |    | 2x (150x50)         |
|      | Dimensions                              |    |                     |
| 4.2  | Mast lowered height                     | h1 | 1815 mm             |
| 4.5  | Mast extended height                    | h4 | 3055 mm             |
| 4.19 | Overall length                          | l1 | 1032 mm             |
| 4.20 | Length to face of forks                 | 12 | 571 mm              |
| 4.21 | Overall width                           | b1 | 710 mm              |
| 4.25 | Fork spread                             | b5 | 529 mm              |
| 4.32 | Ground clearance at centre of wheelbase | m2 | 40 mm               |
|      | Performances                            |    |                     |
| 5.2  | Lifting speed (laden / unladen)         |    | 0.10 m/s / 0.10 m/s |
| 5.3  | Lowering speed (laden / unladen)        |    | 0.10 m/s / 0.10 m/s |
| 5.11 | Parking brake                           |    | Mecanic             |