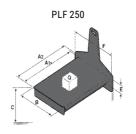

## **Tool characteristics**

| Tool 250 kg | Attachment conscitu | Center of gravity of load | A1  | A2  |     |     | B1  |     |    | E  | E1 | F2 | -   | Weight |
|-------------|---------------------|---------------------------|-----|-----|-----|-----|-----|-----|----|----|----|----|-----|--------|
| 1001 230 kg | Attachment capacity | , i                       |     |     | •   |     |     | ·   |    | -  |    |    | · · |        |
|             | kg                  | mm                        | mm  | mm  | mm  | mm  | mm  | mm  | mm | mm | mm | mm | mm  | kg     |
| EPE 250     | 250                 | 250                       | 500 | 515 | 40  | -   | -   | 270 | -  | -  | -  | -  | 320 | 21     |
| FA 250      | 250                 | 250                       | 500 | 540 | -   | 230 | 650 | 50  | 50 | 20 | -  | -  | 680 | 33     |
| PLF 250     | 200                 | 300                       | 620 | 635 | 500 | -   | -   | 280 | -  | 88 | -  | -  | 630 | 40     |
| POT 250     | 150                 | 400                       | 425 | 440 | 50  |     |     | 170 | -  |    | -  | -  | 320 | 22     |

### Tools