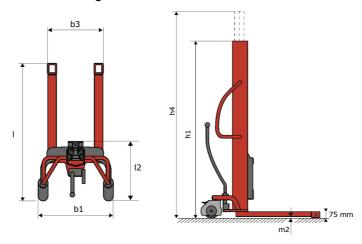

# **KLEOS HM 250 D25**

|      |                                         |    | , ,                 |
|------|-----------------------------------------|----|---------------------|
|      | Technical characteristics               |    | Metric              |
| 1.1  | Manufacturer                            |    | Manitou             |
| 1.2  | Model Name                              |    | HM 250 D25          |
| 1.3  | Power source                            |    | Manual              |
| 1.4  | Operator type                           |    | Pedestrian          |
| 1.5  | Max. capacity                           | Q  | 250 kg              |
| 1.6  | Load center of gravity                  | С  | 250 mm              |
|      | Weight                                  |    |                     |
| 2.1  | Overall weight without tools            |    | 110 kg              |
|      | Wheels                                  |    |                     |
| 3.1  | Tires type                              |    | Nylon               |
| 3.2  | Dimensions of front wheels              |    | 2x (75x65)          |
| 3.3  | Dimensions of rear wheels               |    | 2x (150x50)         |
|      | Dimensions                              |    |                     |
| 4.2  | Mast lowered height                     | h1 | 1815 mm             |
| 4.5  | Mast extended height                    | h4 | 3055 mm             |
| 4.19 | Overall length                          | l1 | 1032 mm             |
| 4.20 | Length to face of forks                 | 12 | 571 mm              |
| 4.21 | Overall width                           | b1 | 710 mm              |
| 4.25 | Fork spread                             | b5 | 529 mm              |
| 4.32 | Ground clearance at centre of wheelbase | m2 | 40 mm               |
|      | Performances                            |    |                     |
| 5.2  | Lifting speed (laden / unladen)         |    | 0.10 m/s / 0.10 m/s |
| 5.3  | Lowering speed (laden / unladen)        |    | 0.10 m/s / 0.10 m/s |
| 5.11 | Parking brake                           |    | Mecanic             |

#### Kleos HM 250 D25 - Dimensional drawing