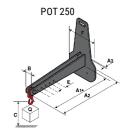

## **Tool characteristics**

| Tool 250 kg | Attachment conscitu | Center of gravity of load | A1  | A2  |     |     | B1  |     |    | E  | E1 | F2 | -   | Weight |
|-------------|---------------------|---------------------------|-----|-----|-----|-----|-----|-----|----|----|----|----|-----|--------|
| 1001 230 kg | Attachment capacity | , i                       |     |     | •   |     |     | ·   |    | -  |    |    | · · |        |
|             | kg                  | mm                        | mm  | mm  | mm  | mm  | mm  | mm  | mm | mm | mm | mm | mm  | kg     |
| EPE 250     | 250                 | 250                       | 500 | 515 | 40  | -   | -   | 270 | -  | -  | -  | -  | 320 | 21     |
| FA 250      | 250                 | 250                       | 500 | 540 | -   | 230 | 650 | 50  | 50 | 20 | -  | -  | 680 | 33     |
| PLF 250     | 200                 | 300                       | 620 | 635 | 500 | -   | -   | 280 | -  | 88 | -  | -  | 630 | 40     |
| POT 250     | 150                 | 400                       | 425 | 440 | 50  |     |     | 170 | -  |    | -  | -  | 320 | 22     |

### Tools