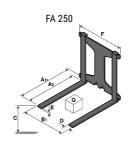

## **Tool characteristics**

| Tool 250 kg | Attachment conscitu | Center of gravity of load | A1  | A2  |     |     | B1  |     |    | E  | E1 | F2 | -   | Weight |
|-------------|---------------------|---------------------------|-----|-----|-----|-----|-----|-----|----|----|----|----|-----|--------|
| 1001 230 kg | Attachment capacity | , i                       |     |     | •   |     |     | ·   |    | -  |    |    | · · |        |
|             | kg                  | mm                        | mm  | mm  | mm  | mm  | mm  | mm  | mm | mm | mm | mm | mm  | kg     |
| EPE 250     | 250                 | 250                       | 500 | 515 | 40  | -   | -   | 270 | -  | -  | -  | -  | 320 | 21     |
| FA 250      | 250                 | 250                       | 500 | 540 | -   | 230 | 650 | 50  | 50 | 20 | -  | -  | 680 | 33     |
| PLF 250     | 200                 | 300                       | 620 | 635 | 500 | -   | -   | 280 | -  | 88 | -  | -  | 630 | 40     |
| POT 250     | 150                 | 400                       | 425 | 440 | 50  |     |     | 170 | -  |    | -  | -  | 320 | 22     |

### Tools