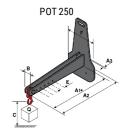

## **Tool characteristics**

| Tool 250 kg | Attachment capacity | Center of gravity of load | A1  | A2  | В   | E   | 31  | С   | D  | E  | E1 | E2 | F   | Weight |
|-------------|---------------------|---------------------------|-----|-----|-----|-----|-----|-----|----|----|----|----|-----|--------|
|             | kg                  | mm                        | mm  | mm  | mm  | mm  | mm  | mm  | mm | mm | mm | mm | mm  | kg     |
| EPE 250     | 250                 | 250                       | 500 | 515 | 40  | -   | -   | 270 | -  | -  | -  | -  | 320 | 21     |
| FA 250      | 250                 | 250                       | 500 | 540 | -   | 230 | 650 | 50  | 50 | 20 | -  | -  | 680 | 33     |
| PLF 250     | 200                 | 300                       | 620 | 635 | 500 | -   |     | 280 | -  | 88 | -  | -  | 630 | 40     |
| POT 250     | 150                 | 400                       | 425 | 440 | 50  |     |     | 170 |    |    |    |    | 320 | 22     |