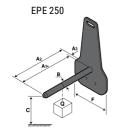

## **Tool characteristics**

| Tool 250 kg | Attachment capacity | Center of gravity of load | A1  | A2  | В   | E   | 31  | С   | D  | E  | E1 | E2 | F   | Weight |
|-------------|---------------------|---------------------------|-----|-----|-----|-----|-----|-----|----|----|----|----|-----|--------|
|             | kg                  | mm                        | mm  | mm  | mm  | mm  | mm  | mm  | mm | mm | mm | mm | mm  | kg     |
| EPE 250     | 250                 | 250                       | 500 | 515 | 40  | -   | -   | 270 | -  | -  | -  | -  | 320 | 21     |
| FA 250      | 250                 | 250                       | 500 | 540 | -   | 230 | 650 | 50  | 50 | 20 | -  | -  | 680 | 33     |
| PLF 250     | 200                 | 300                       | 620 | 635 | 500 | -   |     | 280 | -  | 88 | -  | -  | 630 | 40     |
| POT 250     | 150                 | 400                       | 425 | 440 | 50  |     |     | 170 |    |    |    |    | 320 | 22     |

### Tools