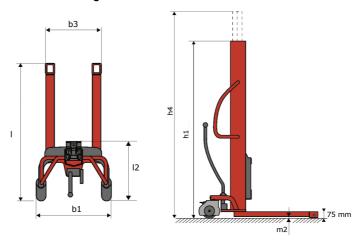

# **KLEOS HM 250 D25**

|      | Technical characteristics               |    | Metric              |
|------|-----------------------------------------|----|---------------------|
| 1.1  | Manufacturer                            |    | Manitou             |
| 1.2  | Model Name                              |    | HM 250 D25          |
| 1.3  | Power source                            |    | Manual              |
| 1.4  | Operator type                           |    | Pedestrian          |
| 1.5  | Max. capacity                           | Q  | 250 kg              |
| 1.6  | Load center of gravity                  | С  | 250 mm              |
|      | Weight                                  |    |                     |
| 2.1  | Overall weight without tools            |    | 110 kg              |
|      | Wheels                                  |    |                     |
| 3.1  | Tires type                              |    | Nylon               |
| 3.2  | Dimensions of front wheels              |    | 2x (75x65)          |
| 3.3  | Dimensions of rear wheels               |    | 2x (150x50)         |
|      | Dimensions                              |    |                     |
| 4.2  | Mast lowered height                     | h1 | 1815 mm             |
| 4.5  | Mast extended height                    | h4 | 3055 mm             |
| 4.19 | Overall length                          | l1 | 1032 mm             |
| 4.20 | Length to face of forks                 | 12 | 571 mm              |
| 4.21 | Overall width                           | b1 | 710 mm              |
| 4.25 | Fork spread                             | b5 | 529 mm              |
| 4.32 | Ground clearance at centre of wheelbase | m2 | 40 mm               |
|      | Performances                            |    |                     |
| 5.2  | Lifting speed (laden / unladen)         |    | 0.10 m/s / 0.10 m/s |
| 5.3  | Lowering speed (laden / unladen)        |    | 0.10 m/s / 0.10 m/s |
| 5.11 | Parking brake                           |    | Mecanic             |

#### Kleos HM 250 D25 - Dimensional drawing