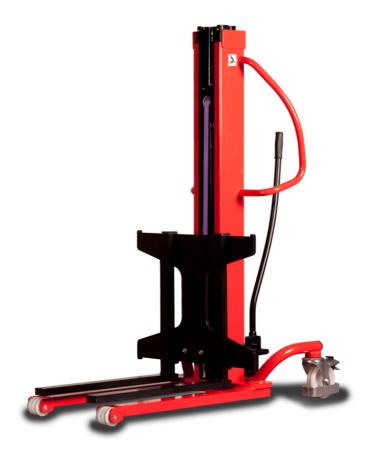

# **KLEOS HM 250 D25**

|      | Technical characteristics               |    | Metric              |
|------|-----------------------------------------|----|---------------------|
| 1.1  | Manufacturer                            |    | Manitou             |
| 1.2  | Model Name                              |    | HM 250 D25          |
| 1.3  | Power source                            |    | Manual              |
| 1.4  | Operator type                           |    | Pedestrian          |
| 1.5  | Max. capacity                           | Q  | 250 kg              |
| 1.6  | Load center of gravity                  | С  | 250 mm              |
|      | Weight                                  |    |                     |
| 2.1  | Overall weight without tools            |    | 110 kg              |
|      | Wheels                                  |    |                     |
| 3.1  | Tires type                              |    | Nylon               |
| 3.2  | Dimensions of front wheels              |    | 2x (75x65)          |
| 3.3  | Dimensions of rear wheels               |    | 2x (150x50)         |
|      | Dimensions                              |    |                     |
| 4.2  | Mast lowered height                     | h1 | 1815 mm             |
| 4.5  | Mast extended height                    | h4 | 3055 mm             |
| 4.19 | Overall length                          | l1 | 1032 mm             |
| 4.20 | Length to face of forks                 | 12 | 571 mm              |
| 4.21 | Overall width                           | b1 | 710 mm              |
| 4.25 | Fork spread                             | b5 | 529 mm              |
| 4.32 | Ground clearance at centre of wheelbase | m2 | 40 mm               |
|      | Performances                            |    |                     |
| 5.2  | Lifting speed (laden / unladen)         |    | 0.10 m/s / 0.10 m/s |
| 5.3  | Lowering speed (laden / unladen)        |    | 0.10 m/s / 0.10 m/s |
| 5.11 | Parking brake                           |    | Mecanic             |