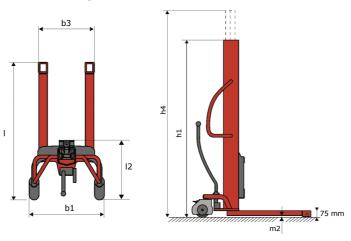

## **KLEOS HM 250 D25**

|      | Technical characteristics               |    | Metric              |
|------|-----------------------------------------|----|---------------------|
| 1.1  | Manufacturer                            |    | Manitou             |
| 1.2  | Model Name                              |    | HM 250 D25          |
| 1.3  | Power source                            |    | Manual              |
| 1.4  | Operator type                           |    | Pedestrian          |
| 1.5  | Max. capacity                           | Q  | 250 kg              |
| 1.6  | Load center of gravity                  | С  | 250 mm              |
|      | Weight                                  |    |                     |
| 2.1  | Overall weight without tools            |    | 110 kg              |
|      | Wheels                                  |    |                     |
| 3.1  | Tires type                              |    | Nylon               |
| 3.2  | Dimensions of front wheels              |    | 2x (75x65)          |
| 3.3  | Dimensions of rear wheels               |    | 2x (150x50)         |
|      | Dimensions                              |    |                     |
| 4.2  | Mast lowered height                     | h1 | 1815 mm             |
| 4.5  | Mast extended height                    | h4 | 3055 mm             |
| 4.19 | Overall length                          | 11 | 1032 mm             |
| 4.20 | Length to face of forks                 | 12 | 571 mm              |
| 4.21 | Overall width                           | b1 | 710 mm              |
| 4.25 | Fork spread                             | b5 | 529 mm              |
| 4.32 | Ground clearance at centre of wheelbase | m2 | 40 mm               |
|      | Performances                            |    |                     |
| 5.2  | Lifting speed (laden / unladen)         |    | 0.10 m/s / 0.10 m/s |
| 5.3  | Lowering speed (laden / unladen)        |    | 0.10 m/s / 0.10 m/s |
| 5.11 | Parking brake                           |    | Mecanic             |
|      |                                         |    |                     |

## Kleos HM 250 D25 - Dimensional drawing