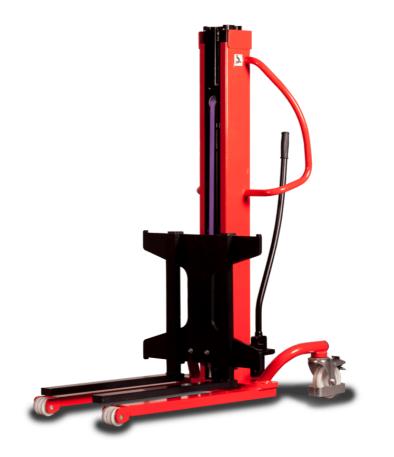

## **KLEOS HM 250 D25**

|      | Technical characteristics               |    | Metric              |
|------|-----------------------------------------|----|---------------------|
| 1.1  | Manufacturer                            |    | Manitou             |
| 1.2  | Model Name                              |    | HM 250 D25          |
| 1.3  | Power source                            |    | Manual              |
| 1.4  | Operator type                           |    | Pedestrian          |
| 1.5  | Max. capacity                           | Q  | 250 kg              |
| 1.6  | Load center of gravity                  | С  | 250 mm              |
|      | Weight                                  |    |                     |
| 2.1  | Overall weight without tools            |    | 110 kg              |
|      | Wheels                                  |    |                     |
| 3.1  | Tires type                              |    | Nylon               |
| 3.2  | Dimensions of front wheels              |    | 2x (75x65)          |
| 3.3  | Dimensions of rear wheels               |    | 2x (150x50)         |
|      | Dimensions                              |    |                     |
| 4.2  | Mast lowered height                     | h1 | 1815 mm             |
| 4.5  | Mast extended height                    | h4 | 3055 mm             |
| 4.19 | Overall length                          | 11 | 1032 mm             |
| 4.20 | Length to face of forks                 | 12 | 571 mm              |
| 4.21 | Overall width                           | b1 | 710 mm              |
| 4.25 | Fork spread                             | b5 | 529 mm              |
| 4.32 | Ground clearance at centre of wheelbase | m2 | 40 mm               |
|      | Performances                            |    |                     |
| 5.2  | Lifting speed (laden / unladen)         |    | 0.10 m/s / 0.10 m/s |
| 5.3  | Lowering speed (laden / unladen)        |    | 0.10 m/s / 0.10 m/s |
| 5.11 | Parking brake                           |    | Mecanic             |
|      |                                         |    |                     |