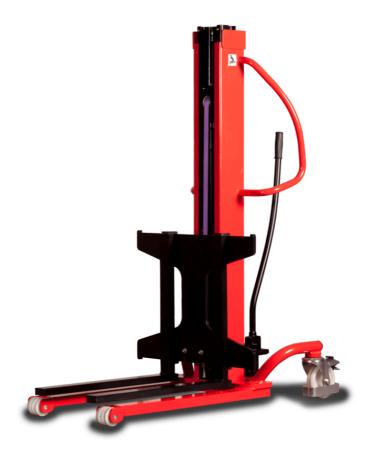

# **KLEOS HM 250 D25**

|      | Technical characteristics               |    | Metric              |
|------|-----------------------------------------|----|---------------------|
| 1.1  | Manufacturer                            |    | Manitou             |
| 1.2  | Model Name                              |    | HM 250 D25          |
| 1.3  | Power source                            |    | Manual              |
| 1.4  | Operator type                           |    | Pedestrian          |
| 1.5  | Max. capacity                           | Q  | 250 kg              |
| 1.6  | Load center of gravity                  | С  | 250 mm              |
|      | Weight                                  |    |                     |
| 2.1  | Overall weight without tools            |    | 110 kg              |
|      | Wheels                                  |    |                     |
| 3.1  | Tires type                              |    | Nylon               |
| 3.2  | Dimensions of front wheels              |    | 2x (75x65)          |
| 3.3  | Dimensions of rear wheels               |    | 2x (150x50)         |
|      | Dimensions                              |    |                     |
| 4.2  | Mast lowered height                     | h1 | 1815 mm             |
| 4.5  | Mast extended height                    | h4 | 3055 mm             |
| 4.19 | Overall length                          | I1 | 1032 mm             |
| 4.20 | Length to face of forks                 | 12 | 571 mm              |
| 4.21 | Overall width                           | b1 | 710 mm              |
| 4.25 | Fork spread                             | b5 | 529 mm              |
| 4.32 | Ground clearance at centre of wheelbase | m2 | 40 mm               |
|      | Performances                            |    |                     |
| 5.2  | Lifting speed (laden / unladen)         |    | 0.10 m/s / 0.10 m/s |
| 5.3  | Lowering speed (laden / unladen)        |    | 0.10 m/s / 0.10 m/s |
| 5.11 | Parking brake                           |    | Mecanic             |