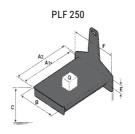

## **Tool characteristics**

| Tool 250 kg | Attachment capacity | Center of gravity of load | A1  | A2  | В   | E   | 31  | С   | D  | E  | E1 | E2 | F   | Weight |
|-------------|---------------------|---------------------------|-----|-----|-----|-----|-----|-----|----|----|----|----|-----|--------|
|             | kg                  | mm                        | mm  | mm  | mm  | mm  | mm  | mm  | mm | mm | mm | mm | mm  | kg     |
| EPE 250     | 250                 | 250                       | 500 | 515 | 40  | -   | -   | 270 | -  | -  | -  | -  | 320 | 21     |
| FA 250      | 250                 | 250                       | 500 | 540 | -   | 230 | 650 | 50  | 50 | 20 | -  | -  | 680 | 33     |
| PLF 250     | 200                 | 300                       | 620 | 635 | 500 |     |     | 280 | -  | 88 | -  | -  | 630 | 40     |
| POT 250     | 150                 | 400                       | 425 | 440 | 50  |     |     | 170 | -  | -  | -  | -  | 320 | 22     |

### Tools