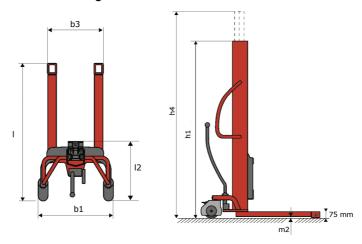

# **KLEOS HM 250 D25**

|      | Technical characteristics               |    | Metric              |
|------|-----------------------------------------|----|---------------------|
| 1.1  | Manufacturer                            |    | Manitou             |
| 1.2  | Model Name                              |    | HM 250 D25          |
| 1.3  | Power source                            |    | Manual              |
| 1.4  | Operator type                           |    | Pedestrian          |
| 1.5  | Max. capacity                           | Q  | 250 kg              |
| 1.6  | Load center of gravity                  | С  | 250 mm              |
|      | Weight                                  |    |                     |
| 2.1  | Overall weight without tools            |    | 110 kg              |
|      | Wheels                                  |    |                     |
| 3.1  | Tires type                              |    | Nylon               |
| 3.2  | Dimensions of front wheels              |    | 2x (75x65)          |
| 3.3  | Dimensions of rear wheels               |    | 2x (150x50)         |
|      | Dimensions                              |    |                     |
| 4.2  | Mast lowered height                     | h1 | 1815 mm             |
| 4.5  | Mast extended height                    | h4 | 3055 mm             |
| 4.19 | Overall length                          | I1 | 1032 mm             |
| 4.20 | Length to face of forks                 | 12 | 571 mm              |
| 4.21 | Overall width                           | b1 | 710 mm              |
| 4.25 | Fork spread                             | b5 | 529 mm              |
| 4.32 | Ground clearance at centre of wheelbase | m2 | 40 mm               |
|      | Performances                            |    |                     |
| 5.2  | Lifting speed (laden / unladen)         |    | 0.10 m/s / 0.10 m/s |
| 5.3  | Lowering speed (laden / unladen)        |    | 0.10 m/s / 0.10 m/s |
| 5.11 | Parking brake                           |    | Mecanic             |

#### Kleos HM 250 D25 - Dimensional drawing