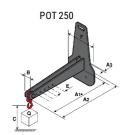

## **Tool characteristics**

| Tool 250 kg | Attachment capacity | Center of gravity of load | A1  | A2  | В   | E   | 31  | С   | D  | E  | E1 | E2 | F   | Weight |
|-------------|---------------------|---------------------------|-----|-----|-----|-----|-----|-----|----|----|----|----|-----|--------|
|             | kg                  | mm                        | mm  | mm  | mm  | mm  | mm  | mm  | mm | mm | mm | mm | mm  | kg     |
| EPE 250     | 250                 | 250                       | 500 | 515 | 40  | -   | -   | 270 | -  | -  | -  | -  | 320 | 21     |
| FA 250      | 250                 | 250                       | 500 | 540 | -   | 230 | 650 | 50  | 50 | 20 | -  | -  | 680 | 33     |
| PLF 250     | 200                 | 300                       | 620 | 635 | 500 |     |     | 280 | -  | 88 | -  | -  | 630 | 40     |
| POT 250     | 150                 | 400                       | 425 | 440 | 50  |     | -   | 170 | -  | -  | -  | -  | 320 | 22     |

### Tools