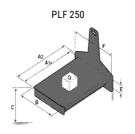

## **Tool characteristics**

| Tool 250 kg | Attachment capacity | Center of gravity of load | A1  | A2  | В   | E   | 31  | С   | D  | E  | E1 | E2 | F   | Weight |
|-------------|---------------------|---------------------------|-----|-----|-----|-----|-----|-----|----|----|----|----|-----|--------|
|             | kg                  | mm                        | mm  | mm  | mm  | mm  | mm  | mm  | mm | mm | mm | mm | mm  | kg     |
| EPE 250     | 250                 | 250                       | 500 | 515 | 40  | -   | -   | 270 | -  | -  | -  | -  | 320 | 21     |
| FA 250      | 250                 | 250                       | 500 | 540 | -   | 230 | 650 | 50  | 50 | 20 | -  | -  | 680 | 33     |
| PLF 250     | 200                 | 300                       | 620 | 635 | 500 |     |     | 280 | -  | 88 | -  | -  | 630 | 40     |
| POT 250     | 150                 | 400                       | 425 | 440 | 50  |     | -   | 170 | -  | -  | -  | -  | 320 | 22     |

### Tools