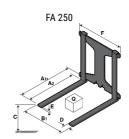

## **Tool characteristics**

| Tool 250 kg | Attachment capacity | Center of gravity of load | A1  | A2  | В   | E   | 31  | С   | D  | E  | E1 | E2 | F   | Weight |
|-------------|---------------------|---------------------------|-----|-----|-----|-----|-----|-----|----|----|----|----|-----|--------|
|             | kg                  | mm                        | mm  | mm  | mm  | mm  | mm  | mm  | mm | mm | mm | mm | mm  | kg     |
| EPE 250     | 250                 | 250                       | 500 | 515 | 40  | -   | -   | 270 | -  | -  | -  | -  | 320 | 21     |
| FA 250      | 250                 | 250                       | 500 | 540 | -   | 230 | 650 | 50  | 50 | 20 | -  | -  | 680 | 33     |
| PLF 250     | 200                 | 300                       | 620 | 635 | 500 |     |     | 280 | -  | 88 | -  | -  | 630 | 40     |
| POT 250     | 150                 | 400                       | 425 | 440 | 50  |     | -   | 170 | -  | -  | -  | -  | 320 | 22     |

### Tools