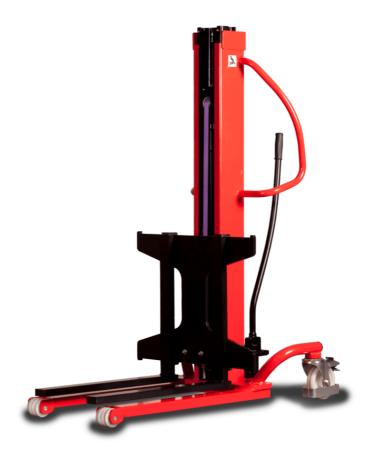

# **KLEOS HM 250 D25**

|      |                                         |    | , ,                 |
|------|-----------------------------------------|----|---------------------|
|      | Technical characteristics               |    | Metric              |
| 1.1  | Manufacturer                            |    | Manitou             |
| 1.2  | Model Name                              |    | HM 250 D25          |
| 1.3  | Power source                            |    | Manual              |
| 1.4  | Operator type                           |    | Pedestrian          |
| 1.5  | Max. capacity                           | Q  | 250 kg              |
| 1.6  | Load center of gravity                  | С  | 250 mm              |
|      | Weight                                  |    |                     |
| 2.1  | Overall weight without tools            |    | 110 kg              |
|      | Wheels                                  |    |                     |
| 3.1  | Tires type                              |    | Nylon               |
| 3.2  | Dimensions of front wheels              |    | 2x (75x65)          |
| 3.3  | Dimensions of rear wheels               |    | 2x (150x50)         |
|      | Dimensions                              |    |                     |
| 4.2  | Mast lowered height                     | h1 | 1815 mm             |
| 4.5  | Mast extended height                    | h4 | 3055 mm             |
| 4.19 | Overall length                          | l1 | 1032 mm             |
| 4.20 | Length to face of forks                 | 12 | 571 mm              |
| 4.21 | Overall width                           | b1 | 710 mm              |
| 4.25 | Fork spread                             | b5 | 529 mm              |
| 4.32 | Ground clearance at centre of wheelbase | m2 | 40 mm               |
|      | Performances                            |    |                     |
| 5.2  | Lifting speed (laden / unladen)         |    | 0.10 m/s / 0.10 m/s |
| 5.3  | Lowering speed (laden / unladen)        |    | 0.10 m/s / 0.10 m/s |
| 5.11 | Parking brake                           |    | Mecanic             |