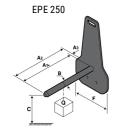

## **Tool characteristics**

| Tool 250 kg | Attachment capacity | Center of gravity of load | A1  | A2  | В   | E   | 31  | С   | D  | E  | E1 | E2 | F   | Weight |
|-------------|---------------------|---------------------------|-----|-----|-----|-----|-----|-----|----|----|----|----|-----|--------|
|             | kg                  | mm                        | mm  | mm  | mm  | mm  | mm  | mm  | mm | mm | mm | mm | mm  | kg     |
| EPE 250     | 250                 | 250                       | 500 | 515 | 40  | -   | -   | 270 | -  | -  | -  | -  | 320 | 21     |
| FA 250      | 250                 | 250                       | 500 | 540 | -   | 230 | 650 | 50  | 50 | 20 | -  | -  | 680 | 33     |
| PLF 250     | 200                 | 300                       | 620 | 635 | 500 |     |     | 280 | -  | 88 | -  | -  | 630 | 40     |
| POT 250     | 150                 | 400                       | 425 | 440 | 50  |     | -   | 170 | -  | -  | -  | -  | 320 | 22     |

### Tools