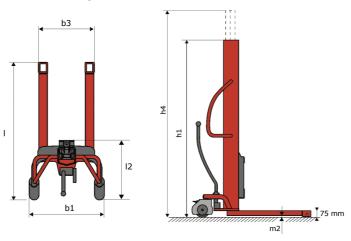

## Kleos HM 250 D25 - Dimensional drawing

## **KLEOS HM 250 D25**

| 1.1ManufacturerManitou1.2Model NameHM 250 D251.3Power sourceHM 250 D251.3Power sourceManual1.4Operator typePedestrian1.5Max. capacityQ250 kg1.6Load center of gravityc250 mm2.1Overall weight without tools0250 mm3.1Tires type110 kg110 kg3.2Dimensions of front wheels2x (75x65)3.3Dimensions of rear wheels2x (150x50)4.2Mast cayned heighth11815 mm4.5Mast extended heighth11032 mm4.19Overall length1110032 mm4.21Overall widhb1710 mm4.25Fork spreadb5529 mm4.26Fork spreadb5529 mm4.27Korell widhb1710 mm4.28Fork spreadb5529 mm4.32Ground clearance at centre of wheelbasem240 mm                                                                                                                                                                                                                                                                                                                                                                                                                                                                                                                                                                                                                                                                                                                                                                                                                                                                                                                                                                                                                                                                                                                                                                                                                                                                                                                                                                                                                                                                                                             |      | Technical characteristics               |    | Metric              |
|-------------------------------------------------------------------------------------------------------------------------------------------------------------------------------------------------------------------------------------------------------------------------------------------------------------------------------------------------------------------------------------------------------------------------------------------------------------------------------------------------------------------------------------------------------------------------------------------------------------------------------------------------------------------------------------------------------------------------------------------------------------------------------------------------------------------------------------------------------------------------------------------------------------------------------------------------------------------------------------------------------------------------------------------------------------------------------------------------------------------------------------------------------------------------------------------------------------------------------------------------------------------------------------------------------------------------------------------------------------------------------------------------------------------------------------------------------------------------------------------------------------------------------------------------------------------------------------------------------------------------------------------------------------------------------------------------------------------------------------------------------------------------------------------------------------------------------------------------------------------------------------------------------------------------------------------------------------------------------------------------------------------------------------------------------------------------------------------------------|------|-----------------------------------------|----|---------------------|
| 1.3Power sourceManual1.4Operator typePedestrian1.5Max. capacityQ250 kg1.6Load center of gravityc250 mmWeight2.1Overall weight without toolsImage: Source of gravityImage: Source of gravity2.1Overall weight without toolsImage: Source of gravityImage: Source of gravity3.1Tires typeImage: Source of gravityImage: Source of gravity3.3Dimensions of front wheelsImage: Source of gravity2x (75x65)3.3Dimensions of rear wheelsImage: Source of gravity2x (150x50)4.2Mast lowered heightImage: Source of gravityImage: Source of gravity4.2Mast lowered heightImage: Source of gravityImage: Source of gravity4.19Overall lengthImage: Source of gravityImage: Source of gravity4.20Length to face of forksImage: Source of gravityImage: Source of gravity4.21Overall widthImage: Source of gravityImage: Source of gravity4.22Fork spreadImage: Source of gravityImage: Source of gravity4.23Ground clearance at center of wheelbaseImage: Source of gravity4.32Ground clearance at center of wheelbaseImage: Source of gravity                                                                                                                                                                                                                                                                                                                                                                                                                                                                                                                                                                                                                                                                                                                                                                                                                                                                                                                                                                                                                                                                  | 1.1  | Manufacturer                            |    | Manitou             |
| 1.4Operator typePedestrian1.5Max. capacityQ250 kg1.6Load center of gravityc250 mmWeightc250 mm2.1Overall wight without toolsImage: Second Seco                                                                                                                                                                            | 1.2  | Model Name                              |    | HM 250 D25          |
| 1.5Max. capaityQ250 kg1.6Load center of gravityc250 mmWeightC250 mm2.1Overall weight without toolsI110 kgWheelsC2x (75x 65)3.1Tires typeINylon3.2Dimensions of front wheelsI2x (75x 65)3.3Dimensions of rear wheelsI2x (75x 65)4.2Mast lowered heighth11815 mm4.5Mast extended heighth43055 mm4.19Overall lengthI11032 mm4.20Length to face of forksI2571 mm4.21Overall widthb1710 mm4.25Fork spreadb5529 mm4.32Ground clearance at centre of wheelbasem240 mm                                                                                                                                                                                                                                                                                                                                                                                                                                                                                                                                                                                                                                                                                                                                                                                                                                                                                                                                                                                                                                                                                                                                                                                                                                                                                                                                                                                                                                                                                                                                                                                                                                        | 1.3  | Power source                            |    | Manual              |
| 1.6Load center of gravityc250 mmWeightC250 mm2.1Overall weight without tools110 kgWheels2110 kg3.1Tires type13.2Dimensions of front wheels2x (75x65)3.3Dimensions of rear wheels2x (150x50)Mast lowered heighth11815 mm4.2Mast lowered heighth11815 mm4.5Mast extended heighth43055 mm4.19Overall length111032 mm4.20Length to face of forks12571 mm4.21Overall widthb1710 mm4.25Fork spreadb5529 mm4.32Ground clearance at centre of wheelbaseem240 mm                                                                                                                                                                                                                                                                                                                                                                                                                                                                                                                                                                                                                                                                                                                                                                                                                                                                                                                                                                                                                                                                                                                                                                                                                                                                                                                                                                                                                                                                                                                                                                                                                                               | 1.4  | Operator type                           |    | Pedestrian          |
| WeightImage: second | 1.5  | Max. capacity                           | Q  | 250 kg              |
| 2.1Overall weight without tools110 kgWheels13.1Tires typeNylon3.2Dimensions of front wheels2x (75x65)3.3Dimensions of rear wheels2x (150x50)Dimensions14.2Mast lowered heighth14.5Mast extended heighth44.19Overall length114.20Length to face of forks124.21Overall widthb14.25Fork spreadb5529 mm4.324.32Ground clearance at centre of wheelbasem2                                                                                                                                                                                                                                                                                                                                                                                                                                                                                                                                                                                                                                                                                                                                                                                                                                                                                                                                                                                                                                                                                                                                                                                                                                                                                                                                                                                                                                                                                                                                                                                                                                                                                                                                                  | 1.6  | Load center of gravity                  | С  | 250 mm              |
| Wheels3.1Tires type3.2Dimensions of front wheels3.3Dimensions of rear wheelsDimensions2x (150x50)3.4Dimensions4.2Mast lowered height4.5Mast extended height4.19Overall length4.20Length to face of forks4.21Overall width4.25Fork spread4.32Ground clearance at centre of wheelbase4.32Ground clearance at centre of wheelbase                                                                                                                                                                                                                                                                                                                                                                                                                                                                                                                                                                                                                                                                                                                                                                                                                                                                                                                                                                                                                                                                                                                                                                                                                                                                                                                                                                                                                                                                                                                                                                                                                                                                                                                                                                        |      | Weight                                  |    |                     |
| 3.1Tires typeNylon3.2Dimensions of front wheels2x (75x65)3.3Dimensions of rear wheels2x (150x50)Dimensions4.2Mast lowered heighth14.5Mast extended heighth14.19Overall length114.20Length to face of forks124.21Overall widthb14.22Fork spreadb14.32Ground clearance at centre of wheelbasem24.32Ground clearance at centre of wheelbasem2                                                                                                                                                                                                                                                                                                                                                                                                                                                                                                                                                                                                                                                                                                                                                                                                                                                                                                                                                                                                                                                                                                                                                                                                                                                                                                                                                                                                                                                                                                                                                                                                                                                                                                                                                            | 2.1  | Overall weight without tools            |    | 110 kg              |
| 3.2Dimensions of front wheels2x (75x65)3.3Dimensions of rear wheels2x (150x50)Dimensions11815 mm4.2Mast lowered heighth11815 mm4.5Mast extended heighth43055 mm4.19Overall length111032 mm4.20Length to face of forks12571 mm4.21Overall widthb1710 mm4.25Fork spreadb5529 mm4.32Ground clearance at centre of wheelbasem240 mm                                                                                                                                                                                                                                                                                                                                                                                                                                                                                                                                                                                                                                                                                                                                                                                                                                                                                                                                                                                                                                                                                                                                                                                                                                                                                                                                                                                                                                                                                                                                                                                                                                                                                                                                                                       |      | Wheels                                  |    |                     |
| 3.3Dimensions of rear wheels2x (150x50)Dimensions2x4.2Mast lowered heighth14.5Mast extended heighth44.19Overall length114.20Length to face of forks124.21Overall widthb14.23Fork spreadb54.32Ground clearance at centre of wheelbasem2                                                                                                                                                                                                                                                                                                                                                                                                                                                                                                                                                                                                                                                                                                                                                                                                                                                                                                                                                                                                                                                                                                                                                                                                                                                                                                                                                                                                                                                                                                                                                                                                                                                                                                                                                                                                                                                                | 3.1  | Tires type                              |    | Nylon               |
| Dimensions4.2Mast lowered heighth11815 mm4.5Mast extended heighth43055 mm4.19Overall length111032 mm4.20Length to face of forks12571 mm4.21Overall widthb1710 mm4.25Fork spreadb5529 mm4.32Ground clearance at centre of wheelbasem240 mm                                                                                                                                                                                                                                                                                                                                                                                                                                                                                                                                                                                                                                                                                                                                                                                                                                                                                                                                                                                                                                                                                                                                                                                                                                                                                                                                                                                                                                                                                                                                                                                                                                                                                                                                                                                                                                                             | 3.2  | Dimensions of front wheels              |    | 2x (75x65)          |
| 4.2Mast lowered heighth11815 mm4.5Mast extended heighth43055 mm4.19Overall length111032 mm4.20Length to face of forks12571 mm4.21Overall widthb1710 mm4.25Fork spreadb5529 mm4.32Ground clearance at centre of wheelbasem240 mm                                                                                                                                                                                                                                                                                                                                                                                                                                                                                                                                                                                                                                                                                                                                                                                                                                                                                                                                                                                                                                                                                                                                                                                                                                                                                                                                                                                                                                                                                                                                                                                                                                                                                                                                                                                                                                                                       | 3.3  | Dimensions of rear wheels               |    | 2x (150x50)         |
| 4.5Mast extended heighth43055 mm4.19Overall length111032 mm4.20Length to face of forks12571 mm4.21Overall widthb1710 mm4.25Fork spreadb5529 mm4.32Ground clearance at centre of wheelbasem240 mm                                                                                                                                                                                                                                                                                                                                                                                                                                                                                                                                                                                                                                                                                                                                                                                                                                                                                                                                                                                                                                                                                                                                                                                                                                                                                                                                                                                                                                                                                                                                                                                                                                                                                                                                                                                                                                                                                                      |      | Dimensions                              |    |                     |
| 4.19     Overall length     11     1032 mm       4.20     Length to face of forks     12     571 mm       4.21     Overall width     b1     710 mm       4.25     Fork spread     b5     529 mm       4.32     Ground clearance at centre of wheelbase     m2     40 mm                                                                                                                                                                                                                                                                                                                                                                                                                                                                                                                                                                                                                                                                                                                                                                                                                                                                                                                                                                                                                                                                                                                                                                                                                                                                                                                                                                                                                                                                                                                                                                                                                                                                                                                                                                                                                               | 4.2  | Mast lowered height                     | h1 | 1815 mm             |
| 4.20     Length to face of forks     12     571 mm       4.21     Overall width     b1     710 mm       4.25     Fork spread     b5     529 mm       4.32     Ground clearance at centre of wheelbase     m2     40 mm                                                                                                                                                                                                                                                                                                                                                                                                                                                                                                                                                                                                                                                                                                                                                                                                                                                                                                                                                                                                                                                                                                                                                                                                                                                                                                                                                                                                                                                                                                                                                                                                                                                                                                                                                                                                                                                                                | 4.5  | Mast extended height                    | h4 | 3055 mm             |
| 4.21     Overall width     b1     710 mm       4.25     Fork spread     b5     529 mm       4.32     Ground clearance at centre of wheelbase     m2     40 mm                                                                                                                                                                                                                                                                                                                                                                                                                                                                                                                                                                                                                                                                                                                                                                                                                                                                                                                                                                                                                                                                                                                                                                                                                                                                                                                                                                                                                                                                                                                                                                                                                                                                                                                                                                                                                                                                                                                                         | 4.19 | Overall length                          | 11 | 1032 mm             |
| 4.25 Fork spread b5 529 mm   4.32 Ground clearance at centre of wheelbase m2 40 mm                                                                                                                                                                                                                                                                                                                                                                                                                                                                                                                                                                                                                                                                                                                                                                                                                                                                                                                                                                                                                                                                                                                                                                                                                                                                                                                                                                                                                                                                                                                                                                                                                                                                                                                                                                                                                                                                                                                                                                                                                    | 4.20 | Length to face of forks                 | 12 | 571 mm              |
| 4.32 Ground clearance at centre of wheelbase m2 40 mm                                                                                                                                                                                                                                                                                                                                                                                                                                                                                                                                                                                                                                                                                                                                                                                                                                                                                                                                                                                                                                                                                                                                                                                                                                                                                                                                                                                                                                                                                                                                                                                                                                                                                                                                                                                                                                                                                                                                                                                                                                                 | 4.21 | Overall width                           | b1 | 710 mm              |
|                                                                                                                                                                                                                                                                                                                                                                                                                                                                                                                                                                                                                                                                                                                                                                                                                                                                                                                                                                                                                                                                                                                                                                                                                                                                                                                                                                                                                                                                                                                                                                                                                                                                                                                                                                                                                                                                                                                                                                                                                                                                                                       | 4.25 | Fork spread                             | b5 | 529 mm              |
| Performances                                                                                                                                                                                                                                                                                                                                                                                                                                                                                                                                                                                                                                                                                                                                                                                                                                                                                                                                                                                                                                                                                                                                                                                                                                                                                                                                                                                                                                                                                                                                                                                                                                                                                                                                                                                                                                                                                                                                                                                                                                                                                          | 4.32 | Ground clearance at centre of wheelbase | m2 | 40 mm               |
|                                                                                                                                                                                                                                                                                                                                                                                                                                                                                                                                                                                                                                                                                                                                                                                                                                                                                                                                                                                                                                                                                                                                                                                                                                                                                                                                                                                                                                                                                                                                                                                                                                                                                                                                                                                                                                                                                                                                                                                                                                                                                                       |      | Performances                            |    |                     |
| 5.2     Lifting speed (laden / unladen)     0.10 m/s / 0.10 m/s                                                                                                                                                                                                                                                                                                                                                                                                                                                                                                                                                                                                                                                                                                                                                                                                                                                                                                                                                                                                                                                                                                                                                                                                                                                                                                                                                                                                                                                                                                                                                                                                                                                                                                                                                                                                                                                                                                                                                                                                                                       | 5.2  |                                         |    | 0.10 m/s / 0.10 m/s |
| 5.3     Lowering speed (laden / unladen)     0.10 m/s / 0.10 m/s                                                                                                                                                                                                                                                                                                                                                                                                                                                                                                                                                                                                                                                                                                                                                                                                                                                                                                                                                                                                                                                                                                                                                                                                                                                                                                                                                                                                                                                                                                                                                                                                                                                                                                                                                                                                                                                                                                                                                                                                                                      | 5.3  | Lowering speed (laden / unladen)        |    | 0.10 m/s / 0.10 m/s |
| 5.11 Parking brake Mecanic                                                                                                                                                                                                                                                                                                                                                                                                                                                                                                                                                                                                                                                                                                                                                                                                                                                                                                                                                                                                                                                                                                                                                                                                                                                                                                                                                                                                                                                                                                                                                                                                                                                                                                                                                                                                                                                                                                                                                                                                                                                                            | 5.11 | Parking brake                           |    | Mecanic             |