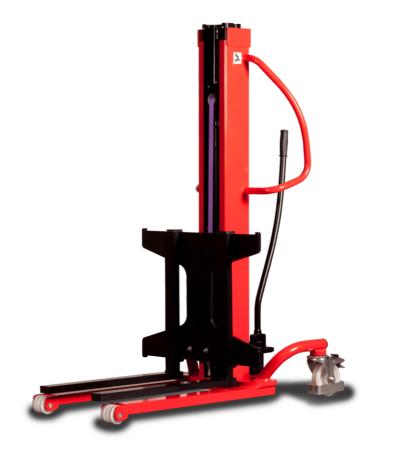

Technical sheet :

## **KLEOS HM 250 D25**

| 1.1ManufacturerManitou1.2Model NameHM 250 D251.3Power sourceHM 250 D251.3Power sourceManual1.4Operator typePedestrian1.5Max. capacityQ250 kg1.6Load center of gravityc250 mm2.1Overall weight without tools0250 mm3.1Tires type110 kg110 kg3.2Dimensions of front wheels2x (75x65)3.3Dimensions of rear wheels2x (150x50)4.2Mast cayned heighth11815 mm4.5Mast extended heighth11032 mm4.19Overall length1110032 mm4.21Overall widhb1710 mm4.25Fork spreadb5529 mm4.26Fork spreadb5529 mm4.27Korell widhb1710 mm4.28Fork spreadb5529 mm4.32Ground clearance at centre of wheelbasem240 mm                                                                                                                                                                                                                                                                                                                                                                                                                                                                                                                                                                                                                                                                                                                                                                                                                                                                                                                                                                                                                                                                                                                                                                                                                                                                                                                                                                                                                                                                                                             |      | Technical characteristics               |    | Metric              |
|-------------------------------------------------------------------------------------------------------------------------------------------------------------------------------------------------------------------------------------------------------------------------------------------------------------------------------------------------------------------------------------------------------------------------------------------------------------------------------------------------------------------------------------------------------------------------------------------------------------------------------------------------------------------------------------------------------------------------------------------------------------------------------------------------------------------------------------------------------------------------------------------------------------------------------------------------------------------------------------------------------------------------------------------------------------------------------------------------------------------------------------------------------------------------------------------------------------------------------------------------------------------------------------------------------------------------------------------------------------------------------------------------------------------------------------------------------------------------------------------------------------------------------------------------------------------------------------------------------------------------------------------------------------------------------------------------------------------------------------------------------------------------------------------------------------------------------------------------------------------------------------------------------------------------------------------------------------------------------------------------------------------------------------------------------------------------------------------------------|------|-----------------------------------------|----|---------------------|
| 1.3Power sourceManual1.4Operator typePedestrian1.5Max. capacityQ250 kg1.6Load center of gravityc250 mmWeight2.1Overall weight without toolsImage: Source of gravityImage: Source of gravity2.1Overall weight without toolsImage: Source of gravityImage: Source of gravity3.1Tires typeImage: Source of gravityImage: Source of gravity3.3Dimensions of front wheelsImage: Source of gravity2x (75x65)3.3Dimensions of rear wheelsImage: Source of gravity2x (150x50)4.2Mast lowered heightImage: Source of gravityImage: Source of gravity4.2Mast lowered heightImage: Source of gravityImage: Source of gravity4.19Overall lengthImage: Source of gravityImage: Source of gravity4.20Length to face of forksImage: Source of gravityImage: Source of gravity4.21Overall widthImage: Source of gravityImage: Source of gravity4.22Fork spreadImage: Source of gravityImage: Source of gravity4.23Ground clearance at center of wheelbaseImage: Source of gravity4.32Ground clearance at center of wheelbaseImage: Source of gravity                                                                                                                                                                                                                                                                                                                                                                                                                                                                                                                                                                                                                                                                                                                                                                                                                                                                                                                                                                                                                                                                  | 1.1  | Manufacturer                            |    | Manitou             |
| 1.4Operator typePedestrian1.5Max. capacityQ250 kg1.6Load center of gravityc250 mmWeightc250 mm2.1Overall wight without toolsImage: Second Seco                                                                                                                                                                            | 1.2  | Model Name                              |    | HM 250 D25          |
| 1.5Max. capaityQ250 kg1.6Load center of gravityc250 mmWeightC250 mm2.1Overall weight without toolsI110 kgWheelsC2x (75x 65)3.1Tires typeINylon3.2Dimensions of front wheelsI2x (75x 65)3.3Dimensions of rear wheelsI2x (75x 65)4.2Mast lowered heighth11815 mm4.5Mast extended heighth43055 mm4.19Overall lengthI11032 mm4.20Length to face of forksI2571 mm4.21Overall widthb1710 mm4.25Fork spreadb5529 mm4.32Ground clearance at centre of wheelbasem240 mm                                                                                                                                                                                                                                                                                                                                                                                                                                                                                                                                                                                                                                                                                                                                                                                                                                                                                                                                                                                                                                                                                                                                                                                                                                                                                                                                                                                                                                                                                                                                                                                                                                        | 1.3  | Power source                            |    | Manual              |
| 1.6Load center of gravityc250 mmWeightC250 mm2.1Overall weight without tools110 kgWheels2110 kg3.1Tires type13.2Dimensions of front wheels2x (75x65)3.3Dimensions of rear wheels2x (150x50)Mast lowered heighth11815 mm4.2Mast lowered heighth11815 mm4.5Mast extended heighth43055 mm4.19Overall length111032 mm4.20Length to face of forks12571 mm4.21Overall widthb1710 mm4.25Fork spreadb5529 mm4.32Ground clearance at centre of wheelbaseem240 mm                                                                                                                                                                                                                                                                                                                                                                                                                                                                                                                                                                                                                                                                                                                                                                                                                                                                                                                                                                                                                                                                                                                                                                                                                                                                                                                                                                                                                                                                                                                                                                                                                                               | 1.4  | Operator type                           |    | Pedestrian          |
| WeightImage: second | 1.5  | Max. capacity                           | Q  | 250 kg              |
| 2.1Overall weight without tools110 kgWheels13.1Tires typeNylon3.2Dimensions of front wheels2x (75x65)3.3Dimensions of rear wheels2x (150x50)Dimensions14.2Mast lowered heighth14.5Mast extended heighth44.19Overall length114.20Length to face of forks124.21Overall widthb14.25Fork spreadb5529 mm4.324.32Ground clearance at centre of wheelbasem2                                                                                                                                                                                                                                                                                                                                                                                                                                                                                                                                                                                                                                                                                                                                                                                                                                                                                                                                                                                                                                                                                                                                                                                                                                                                                                                                                                                                                                                                                                                                                                                                                                                                                                                                                  | 1.6  | Load center of gravity                  | С  | 250 mm              |
| Wheels3.1Tires type3.2Dimensions of front wheels3.3Dimensions of rear wheelsDimensions2x (150x50)3.4Dimensions4.2Mast lowered height4.5Mast extended height4.19Overall length4.20Length to face of forks4.21Overall width4.25Fork spread4.32Ground clearance at centre of wheelbase4.32Ground clearance at centre of wheelbase                                                                                                                                                                                                                                                                                                                                                                                                                                                                                                                                                                                                                                                                                                                                                                                                                                                                                                                                                                                                                                                                                                                                                                                                                                                                                                                                                                                                                                                                                                                                                                                                                                                                                                                                                                        |      | Weight                                  |    |                     |
| 3.1Tires typeNylon3.2Dimensions of front wheels2x (75x65)3.3Dimensions of rear wheels2x (150x50)Dimensions4.2Mast lowered heighth14.5Mast extended heighth14.19Overall length114.20Length to face of forks124.21Overall widthb14.22Fork spreadb14.32Ground clearance at centre of wheelbasem24.32Ground clearance at centre of wheelbasem2                                                                                                                                                                                                                                                                                                                                                                                                                                                                                                                                                                                                                                                                                                                                                                                                                                                                                                                                                                                                                                                                                                                                                                                                                                                                                                                                                                                                                                                                                                                                                                                                                                                                                                                                                            | 2.1  | Overall weight without tools            |    | 110 kg              |
| 3.2Dimensions of front wheels2x (75x65)3.3Dimensions of rear wheels2x (150x50)Dimensions11815 mm4.2Mast lowered heighth11815 mm4.5Mast extended heighth43055 mm4.19Overall length111032 mm4.20Length to face of forks12571 mm4.21Overall widthb1710 mm4.25Fork spreadb5529 mm4.32Ground clearance at centre of wheelbasem240 mm                                                                                                                                                                                                                                                                                                                                                                                                                                                                                                                                                                                                                                                                                                                                                                                                                                                                                                                                                                                                                                                                                                                                                                                                                                                                                                                                                                                                                                                                                                                                                                                                                                                                                                                                                                       |      | Wheels                                  |    |                     |
| 3.3Dimensions of rear wheels2x (150x50)Dimensions2x4.2Mast lowered heighth14.5Mast extended heighth44.19Overall length114.20Length to face of forks124.21Overall widthb14.23Fork spreadb54.32Ground clearance at centre of wheelbasem2                                                                                                                                                                                                                                                                                                                                                                                                                                                                                                                                                                                                                                                                                                                                                                                                                                                                                                                                                                                                                                                                                                                                                                                                                                                                                                                                                                                                                                                                                                                                                                                                                                                                                                                                                                                                                                                                | 3.1  | Tires type                              |    | Nylon               |
| Dimensions4.2Mast lowered heighth11815 mm4.5Mast extended heighth43055 mm4.19Overall length111032 mm4.20Length to face of forks12571 mm4.21Overall widthb1710 mm4.25Fork spreadb5529 mm4.32Ground clearance at centre of wheelbasem240 mm                                                                                                                                                                                                                                                                                                                                                                                                                                                                                                                                                                                                                                                                                                                                                                                                                                                                                                                                                                                                                                                                                                                                                                                                                                                                                                                                                                                                                                                                                                                                                                                                                                                                                                                                                                                                                                                             | 3.2  | Dimensions of front wheels              |    | 2x (75x65)          |
| 4.2Mast lowered heighth11815 mm4.5Mast extended heighth43055 mm4.19Overall length111032 mm4.20Length to face of forks12571 mm4.21Overall widthb1710 mm4.25Fork spreadb5529 mm4.32Ground clearance at centre of wheelbasem240 mm                                                                                                                                                                                                                                                                                                                                                                                                                                                                                                                                                                                                                                                                                                                                                                                                                                                                                                                                                                                                                                                                                                                                                                                                                                                                                                                                                                                                                                                                                                                                                                                                                                                                                                                                                                                                                                                                       | 3.3  | Dimensions of rear wheels               |    | 2x (150x50)         |
| 4.5Mast extended heighth43055 mm4.19Overall length111032 mm4.20Length to face of forks12571 mm4.21Overall widthb1710 mm4.25Fork spreadb5529 mm4.32Ground clearance at centre of wheelbasem240 mm                                                                                                                                                                                                                                                                                                                                                                                                                                                                                                                                                                                                                                                                                                                                                                                                                                                                                                                                                                                                                                                                                                                                                                                                                                                                                                                                                                                                                                                                                                                                                                                                                                                                                                                                                                                                                                                                                                      |      | Dimensions                              |    |                     |
| 4.19     Overall length     11     1032 mm       4.20     Length to face of forks     12     571 mm       4.21     Overall width     b1     710 mm       4.25     Fork spread     b5     529 mm       4.32     Ground clearance at centre of wheelbase     m2     40 mm                                                                                                                                                                                                                                                                                                                                                                                                                                                                                                                                                                                                                                                                                                                                                                                                                                                                                                                                                                                                                                                                                                                                                                                                                                                                                                                                                                                                                                                                                                                                                                                                                                                                                                                                                                                                                               | 4.2  | Mast lowered height                     | h1 | 1815 mm             |
| 4.20     Length to face of forks     12     571 mm       4.21     Overall width     b1     710 mm       4.25     Fork spread     b5     529 mm       4.32     Ground clearance at centre of wheelbase     m2     40 mm                                                                                                                                                                                                                                                                                                                                                                                                                                                                                                                                                                                                                                                                                                                                                                                                                                                                                                                                                                                                                                                                                                                                                                                                                                                                                                                                                                                                                                                                                                                                                                                                                                                                                                                                                                                                                                                                                | 4.5  | Mast extended height                    | h4 | 3055 mm             |
| 4.21     Overall width     b1     710 mm       4.25     Fork spread     b5     529 mm       4.32     Ground clearance at centre of wheelbase     m2     40 mm                                                                                                                                                                                                                                                                                                                                                                                                                                                                                                                                                                                                                                                                                                                                                                                                                                                                                                                                                                                                                                                                                                                                                                                                                                                                                                                                                                                                                                                                                                                                                                                                                                                                                                                                                                                                                                                                                                                                         | 4.19 | Overall length                          | 11 | 1032 mm             |
| 4.25 Fork spread b5 529 mm   4.32 Ground clearance at centre of wheelbase m2 40 mm                                                                                                                                                                                                                                                                                                                                                                                                                                                                                                                                                                                                                                                                                                                                                                                                                                                                                                                                                                                                                                                                                                                                                                                                                                                                                                                                                                                                                                                                                                                                                                                                                                                                                                                                                                                                                                                                                                                                                                                                                    | 4.20 | Length to face of forks                 | 12 | 571 mm              |
| 4.32 Ground clearance at centre of wheelbase m2 40 mm                                                                                                                                                                                                                                                                                                                                                                                                                                                                                                                                                                                                                                                                                                                                                                                                                                                                                                                                                                                                                                                                                                                                                                                                                                                                                                                                                                                                                                                                                                                                                                                                                                                                                                                                                                                                                                                                                                                                                                                                                                                 | 4.21 | Overall width                           | b1 | 710 mm              |
|                                                                                                                                                                                                                                                                                                                                                                                                                                                                                                                                                                                                                                                                                                                                                                                                                                                                                                                                                                                                                                                                                                                                                                                                                                                                                                                                                                                                                                                                                                                                                                                                                                                                                                                                                                                                                                                                                                                                                                                                                                                                                                       | 4.25 | Fork spread                             | b5 | 529 mm              |
| Performances                                                                                                                                                                                                                                                                                                                                                                                                                                                                                                                                                                                                                                                                                                                                                                                                                                                                                                                                                                                                                                                                                                                                                                                                                                                                                                                                                                                                                                                                                                                                                                                                                                                                                                                                                                                                                                                                                                                                                                                                                                                                                          | 4.32 | Ground clearance at centre of wheelbase | m2 | 40 mm               |
|                                                                                                                                                                                                                                                                                                                                                                                                                                                                                                                                                                                                                                                                                                                                                                                                                                                                                                                                                                                                                                                                                                                                                                                                                                                                                                                                                                                                                                                                                                                                                                                                                                                                                                                                                                                                                                                                                                                                                                                                                                                                                                       |      | Performances                            |    |                     |
| 5.2     Lifting speed (laden / unladen)     0.10 m/s / 0.10 m/s                                                                                                                                                                                                                                                                                                                                                                                                                                                                                                                                                                                                                                                                                                                                                                                                                                                                                                                                                                                                                                                                                                                                                                                                                                                                                                                                                                                                                                                                                                                                                                                                                                                                                                                                                                                                                                                                                                                                                                                                                                       | 5.2  |                                         |    | 0.10 m/s / 0.10 m/s |
| 5.3     Lowering speed (laden / unladen)     0.10 m/s / 0.10 m/s                                                                                                                                                                                                                                                                                                                                                                                                                                                                                                                                                                                                                                                                                                                                                                                                                                                                                                                                                                                                                                                                                                                                                                                                                                                                                                                                                                                                                                                                                                                                                                                                                                                                                                                                                                                                                                                                                                                                                                                                                                      | 5.3  | Lowering speed (laden / unladen)        |    | 0.10 m/s / 0.10 m/s |
| 5.11 Parking brake Mecanic                                                                                                                                                                                                                                                                                                                                                                                                                                                                                                                                                                                                                                                                                                                                                                                                                                                                                                                                                                                                                                                                                                                                                                                                                                                                                                                                                                                                                                                                                                                                                                                                                                                                                                                                                                                                                                                                                                                                                                                                                                                                            | 5.11 | Parking brake                           |    | Mecanic             |