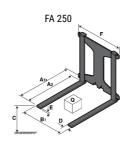

## **Tool characteristics**

| Tool 250 kg | Attachment capacity | Center of gravity of load | A1  | A2  | В   | E   | 31  | С   | D  | E  | E1 | E2 | F   | Weight |
|-------------|---------------------|---------------------------|-----|-----|-----|-----|-----|-----|----|----|----|----|-----|--------|
|             | kg                  | mm                        | mm  | mm  | mm  | mm  | mm  | mm  | mm | mm | mm | mm | mm  | kg     |
| EPE 250     | 250                 | 250                       | 500 | 515 | 40  | -   | -   | 270 | -  | -  | -  | -  | 320 | 21     |
| FA 250      | 250                 | 250                       | 500 | 540 | -   | 230 | 650 | 50  | 50 | 20 | -  | -  | 680 | 33     |
| PLF 250     | 200                 | 300                       | 620 | 635 | 500 | -   |     | 280 | -  | 88 |    |    | 630 | 40     |
| POT 250     | 150                 | 400                       | 425 | 440 | 50  | -   |     | 170 | -  |    |    | -  | 320 | 22     |