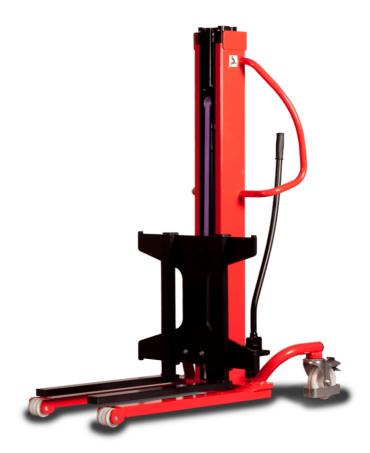

# **KLEOS HM 250 D25**

|      | Technical characteristics               |    | Metric              |
|------|-----------------------------------------|----|---------------------|
| 1.1  | Manufacturer                            |    | Manitou             |
| 1.2  | Model Name                              |    | HM 250 D25          |
| 1.3  | Power source                            |    | Manual              |
| 1.4  | Operator type                           |    | Pedestrian          |
| 1.5  | Max. capacity                           | Q  | 250 kg              |
| 1.6  | Load center of gravity                  | c  | 250 mm              |
|      | Weight                                  |    |                     |
| 2.1  | Overall weight without tools            |    | 110 kg              |
|      | Wheels                                  |    |                     |
| 3.1  | Tires type                              |    | Nylon               |
| 3.2  | Dimensions of front wheels              |    | 2x (75x65)          |
| 3.3  | Dimensions of rear wheels               |    | 2x (150x50)         |
|      | Dimensions                              |    |                     |
| 4.2  | Mast lowered height                     | h1 | 1815 mm             |
| 4.5  | Mast extended height                    | h4 | 3055 mm             |
| 4.19 | Overall length                          | I1 | 1032 mm             |
| 4.20 | Length to face of forks                 | 12 | 571 mm              |
| 4.21 | Overall width                           | b1 | 710 mm              |
| 4.25 | Fork spread                             | b5 | 529 mm              |
| 4.32 | Ground clearance at centre of wheelbase | m2 | 40 mm               |
|      | Performances                            |    |                     |
| 5.2  | Lifting speed (laden / unladen)         |    | 0.10 m/s / 0.10 m/s |
| 5.3  | Lowering speed (laden / unladen)        |    | 0.10 m/s / 0.10 m/s |
| 5.11 | Parking brake                           |    | Mecanic             |