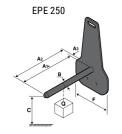

## **Tool characteristics**

| Tool 250 kg | Attachment capacity | Center of gravity of load | A1  | A2  | В   | E   | 31  | С   | D  | E  | E1 | E2 | F   | Weight |
|-------------|---------------------|---------------------------|-----|-----|-----|-----|-----|-----|----|----|----|----|-----|--------|
|             | kg                  | mm                        | mm  | mm  | mm  | mm  | mm  | mm  | mm | mm | mm | mm | mm  | kg     |
| EPE 250     | 250                 | 250                       | 500 | 515 | 40  | -   | -   | 270 | -  | -  | -  | -  | 320 | 21     |
| FA 250      | 250                 | 250                       | 500 | 540 | -   | 230 | 650 | 50  | 50 | 20 | -  | -  | 680 | 33     |
| PLF 250     | 200                 | 300                       | 620 | 635 | 500 | -   |     | 280 | -  | 88 |    |    | 630 | 40     |
| POT 250     | 150                 | 400                       | 425 | 440 | 50  | -   |     | 170 | -  |    |    | -  | 320 | 22     |