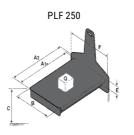

## **Tool characteristics**

| Tool 250 kg | Attachment capacity | Center of gravity of load | A1  | A2  | В   | E   | 31  | С   | D  | E  | E1 | E2 | F   | Weight |
|-------------|---------------------|---------------------------|-----|-----|-----|-----|-----|-----|----|----|----|----|-----|--------|
|             | kg                  | mm                        | mm  | mm  | mm  | mm  | mm  | mm  | mm | mm | mm | mm | mm  | kg     |
| EPE 250     | 250                 | 250                       | 500 | 515 | 40  | -   | -   | 270 | -  | -  | -  | -  | 320 | 21     |
| FA 250      | 250                 | 250                       | 500 | 540 | -   | 230 | 650 | 50  | 50 | 20 | -  | -  | 680 | 33     |
| PLF 250     | 200                 | 300                       | 620 | 635 | 500 | -   |     | 280 | -  | 88 |    |    | 630 | 40     |
| POT 250     | 150                 | 400                       | 425 | 440 | 50  | -   |     | 170 | -  |    |    | -  | 320 | 22     |