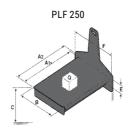

## **Tool characteristics**

| Tool 250 kg | Attachment capacity | Center of gravity of load | A1  | A2  | В   | E   | 31  | С   | D  | E  | E1 | E2 | F   | Weight |
|-------------|---------------------|---------------------------|-----|-----|-----|-----|-----|-----|----|----|----|----|-----|--------|
|             | kg                  | mm                        | mm  | mm  | mm  | mm  | mm  | mm  | mm | mm | mm | mm | mm  | kg     |
| EPE 250     | 250                 | 250                       | 500 | 515 | 40  | -   | -   | 270 | -  | -  | -  | -  | 320 | 21     |
| FA 250      | 250                 | 250                       | 500 | 540 | -   | 230 | 650 | 50  | 50 | 20 | -  | -  | 680 | 33     |
| PLF 250     | 200                 | 300                       | 620 | 635 | 500 |     |     | 280 | -  | 88 |    |    | 630 | 40     |
| POT 250     | 150                 | 400                       | 425 | 440 | 50  |     | -   | 170 | -  |    |    | -  | 320 | 22     |

### Tools