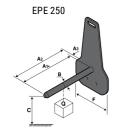

## **Tool characteristics**

| Tool 250 kg | Attachment capacity | Center of gravity of load | A1  | A2  | В   | E   | 31  | С   | D  | E  | E1 | E2 | F   | Weight |
|-------------|---------------------|---------------------------|-----|-----|-----|-----|-----|-----|----|----|----|----|-----|--------|
|             | kg                  | mm                        | mm  | mm  | mm  | mm  | mm  | mm  | mm | mm | mm | mm | mm  | kg     |
| EPE 250     | 250                 | 250                       | 500 | 515 | 40  | -   | -   | 270 | -  | -  | -  | -  | 320 | 21     |
| FA 250      | 250                 | 250                       | 500 | 540 | -   | 230 | 650 | 50  | 50 | 20 | -  | -  | 680 | 33     |
| PLF 250     | 200                 | 300                       | 620 | 635 | 500 |     |     | 280 | -  | 88 |    |    | 630 | 40     |
| POT 250     | 150                 | 400                       | 425 | 440 | 50  |     | -   | 170 | -  |    |    | -  | 320 | 22     |