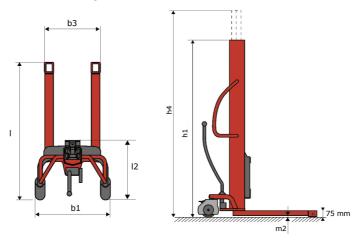

#### Kleos HM 250 D25 - Dimensional drawing

# **KLEOS HM 250 D25**

|      | Technical characteristics               |    | Metric              |
|------|-----------------------------------------|----|---------------------|
| 1.1  | Manufacturer                            |    | Manitou             |
| 1.2  | Model Name                              |    | HM 250 D25          |
| 1.3  | Power source                            |    | Manual              |
| 1.4  | Operator type                           |    | Pedestrian          |
| 1.5  | Max. capacity                           | Q  | 250 kg              |
| 1.6  | Load center of gravity                  | С  | 250 mm              |
|      | Weight                                  |    |                     |
| 2.1  | Overall weight without tools            |    | 110 kg              |
|      | Wheels                                  |    |                     |
| 3.1  | Tires type                              |    | Nylon               |
| 3.2  | Dimensions of front wheels              |    | 2x (75x65)          |
| 3.3  | Dimensions of rear wheels               |    | 2x (150x50)         |
|      | Dimensions                              |    |                     |
| 4.2  | Mast lowered height                     | h1 | 1815 mm             |
| 4.5  | Mast extended height                    | h4 | 3055 mm             |
| 4.19 | Overall length                          | l1 | 1032 mm             |
| 4.20 | Length to face of forks                 | 12 | 571 mm              |
| 4.21 | Overall width                           | b1 | 710 mm              |
| 4.25 | Fork spread                             | b5 | 529 mm              |
| 4.32 | Ground clearance at centre of wheelbase | m2 | 40 mm               |
|      | Performances                            |    |                     |
| 5.2  | Lifting speed (laden / unladen)         |    | 0.10 m/s / 0.10 m/s |
| 5.3  | Lowering speed (laden / unladen)        |    | 0.10 m/s / 0.10 m/s |
| 5.11 | Parking brake                           |    | Mecanic             |