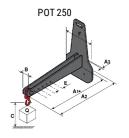

## **Tool characteristics**

| Tool 250 kg | Attachment capacity | Center of gravity of load | A1  | A2  | В   | E   | 31  | С   | D  | E  | E1 | E2 | F   | Weight |
|-------------|---------------------|---------------------------|-----|-----|-----|-----|-----|-----|----|----|----|----|-----|--------|
|             | kg                  | mm                        | mm  | mm  | mm  | mm  | mm  | mm  | mm | mm | mm | mm | mm  | kg     |
| EPE 250     | 250                 | 250                       | 500 | 515 | 40  | -   | -   | 270 | -  | -  | -  | -  | 320 | 21     |
| FA 250      | 250                 | 250                       | 500 | 540 | -   | 230 | 650 | 50  | 50 | 20 | -  | -  | 680 | 33     |
| PLF 250     | 200                 | 300                       | 620 | 635 | 500 |     |     | 280 | -  | 88 |    |    | 630 | 40     |
| POT 250     | 150                 | 400                       | 425 | 440 | 50  |     | -   | 170 | -  |    |    | -  | 320 | 22     |

### Tools