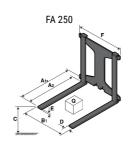

## **Tool characteristics**

| Tool 250 kg | Attachment capacity | Center of gravity of load | A1  | A2  | В   | E   | 31  | С   | D  | E  | E1 | E2 | F   | Weight |
|-------------|---------------------|---------------------------|-----|-----|-----|-----|-----|-----|----|----|----|----|-----|--------|
|             | kg                  | mm                        | mm  | mm  | mm  | mm  | mm  | mm  | mm | mm | mm | mm | mm  | kg     |
| EPE 250     | 250                 | 250                       | 500 | 515 | 40  | -   | -   | 270 | -  | -  | -  | -  | 320 | 21     |
| FA 250      | 250                 | 250                       | 500 | 540 | -   | 230 | 650 | 50  | 50 | 20 | -  | -  | 680 | 33     |
| PLF 250     | 200                 | 300                       | 620 | 635 | 500 |     |     | 280 | -  | 88 |    |    | 630 | 40     |
| POT 250     | 150                 | 400                       | 425 | 440 | 50  |     | -   | 170 | -  |    |    | -  | 320 | 22     |