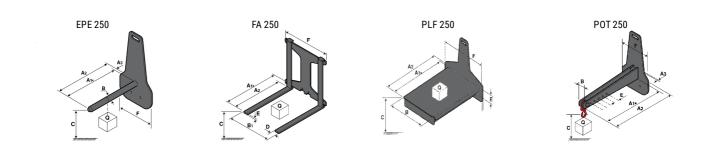

## **Tool characteristics**

| Tool 250 kg | Attachment capacity | Center of gravity of load | A1  | A2  | В   | E   | 31  | С   | D  | E  | E1 | E2 | F   | Weight |
|-------------|---------------------|---------------------------|-----|-----|-----|-----|-----|-----|----|----|----|----|-----|--------|
|             | kg                  | mm                        | mm  | mm  | mm  | mm  | mm  | mm  | mm | mm | mm | mm | mm  | kg     |
| EPE 250     | 250                 | 250                       | 500 | 515 | 40  | -   | -   | 270 | -  | -  | -  | -  | 320 | 21     |
| FA 250      | 250                 | 250                       | 500 | 540 | -   | 230 | 650 | 50  | 50 | 20 | -  | -  | 680 | 33     |
| PLF 250     | 200                 | 300                       | 620 | 635 | 500 | -   | -   | 280 | -  | 88 | -  | -  | 630 | 40     |
| POT 250     | 150                 | 400                       | 425 | 440 | 50  | -   | -   | 170 | -  | -  | -  | -  | 320 | 22     |

## Tools

44150 Ancenis Cedex - France Tel: +33 (0)2 40 09 10 11 - Fax: +33 (0)2 40 09 10 97 www.manitou.com

This publication provides a description of the configuration versions and options for Manitou products, which may differ for equipment. The equipment presented in this brochure may be part of a series, as an option, or it may not be available, depending on the versions. Manitou reserves the right, at any time and without notice, to amend the specifications described and represented. The specifications provided do not bind the manufacturer. For more details, please contact your Manitou agent. This is not a contractually binding document. The presentation of the products is not contractually binding. List of specifications non-exhaustive. The logos as well as the visual identity of the company are owned by Manitou and cannot be used without authorisation. All rights reserved. The photos and diagrams contained in this brochure are only provided for consultation and information purposes.