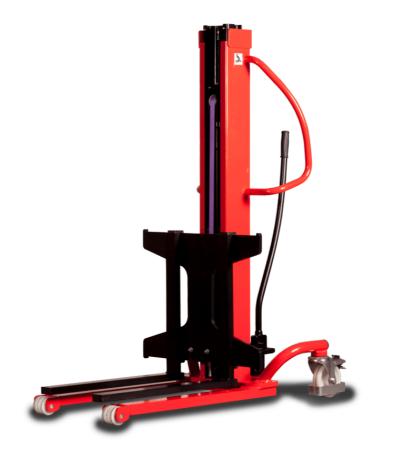

## **KLEOS HM 250 D25**

|      | Technical characteristics               |    | Metric              |
|------|-----------------------------------------|----|---------------------|
| 1.1  | Manufacturer                            |    | Manitou             |
| 1.2  | Model Name                              |    | HM 250 D25          |
| 1.3  | Power source                            |    | Manual              |
| 1.4  | Operator type                           |    | Pedestrian          |
| 1.5  | Max. capacity                           | Q  | 250 kg              |
| 1.6  | Load center of gravity                  | С  | 250 mm              |
|      | Weight                                  |    |                     |
| 2.1  | Overall weight without tools            |    | 110 kg              |
|      | Wheels                                  |    |                     |
| 3.1  | Tires type                              |    | Nylon               |
| 3.2  | Dimensions of front wheels              |    | 2x (75x65)          |
| 3.3  | Dimensions of rear wheels               |    | 2x (150x50)         |
|      | Dimensions                              |    |                     |
| 4.2  | Mast lowered height                     | h1 | 1815 mm             |
| 4.5  | Mast extended height                    | h4 | 3055 mm             |
| 4.19 | Overall length                          | 11 | 1032 mm             |
| 4.20 | Length to face of forks                 | 12 | 571 mm              |
| 4.21 | Overall width                           | b1 | 710 mm              |
| 4.25 | Fork spread                             | b5 | 529 mm              |
| 4.32 | Ground clearance at centre of wheelbase | m2 | 40 mm               |
|      | Performances                            |    |                     |
| 5.2  | Lifting speed (laden / unladen)         |    | 0.10 m/s / 0.10 m/s |
| 5.3  | Lowering speed (laden / unladen)        |    | 0.10 m/s / 0.10 m/s |
| 5.11 | Parking brake                           |    | Mecanic             |
|      |                                         |    |                     |