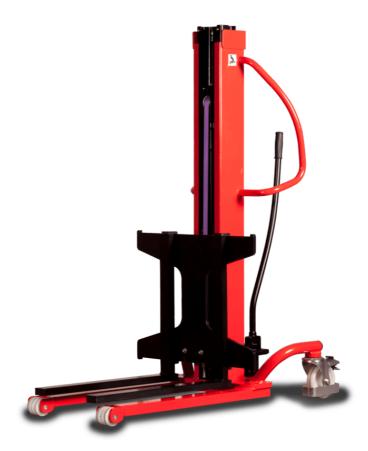

# **KLEOS HM 250 D25**

|      |                                         |    | , ,                 |
|------|-----------------------------------------|----|---------------------|
|      | Technical characteristics               |    | Metric              |
| 1.1  | Manufacturer                            |    | Manitou             |
| 1.2  | Model Name                              |    | HM 250 D25          |
| 1.3  | Power source                            |    | Manual              |
| 1.4  | Operator type                           |    | Pedestrian          |
| 1.5  | Max. capacity                           | Q  | 250 kg              |
| 1.6  | Load center of gravity                  | С  | 250 mm              |
|      | Weight                                  |    |                     |
| 2.1  | Overall weight without tools            |    | 110 kg              |
|      | Wheels                                  |    |                     |
| 3.1  | Tires type                              |    | Nylon               |
| 3.2  | Dimensions of front wheels              |    | 2x (75x65)          |
| 3.3  | Dimensions of rear wheels               |    | 2x (150x50)         |
|      | Dimensions                              |    |                     |
| 4.2  | Mast lowered height                     | h1 | 1815 mm             |
| 4.5  | Mast extended height                    | h4 | 3055 mm             |
| 4.19 | Overall length                          | I1 | 1032 mm             |
| 4.20 | Length to face of forks                 | 12 | 571 mm              |
| 4.21 | Overall width                           | b1 | 710 mm              |
| 4.25 | Fork spread                             | b5 | 529 mm              |
| 4.32 | Ground clearance at centre of wheelbase | m2 | 40 mm               |
|      | Performances                            |    |                     |
| 5.2  | Lifting speed (laden / unladen)         |    | 0.10 m/s / 0.10 m/s |
| 5.3  | Lowering speed (laden / unladen)        |    | 0.10 m/s / 0.10 m/s |
| 5.11 | Parking brake                           |    | Mecanic             |