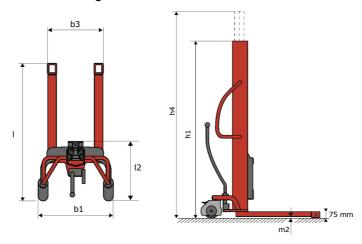

# **KLEOS HM 250 D25**

|      |                                         |    | , ,                 |
|------|-----------------------------------------|----|---------------------|
|      | Technical characteristics               |    | Metric              |
| 1.1  | Manufacturer                            |    | Manitou             |
| 1.2  | Model Name                              |    | HM 250 D25          |
| 1.3  | Power source                            |    | Manual              |
| 1.4  | Operator type                           |    | Pedestrian          |
| 1.5  | Max. capacity                           | Q  | 250 kg              |
| 1.6  | Load center of gravity                  | С  | 250 mm              |
|      | Weight                                  |    |                     |
| 2.1  | Overall weight without tools            |    | 110 kg              |
|      | Wheels                                  |    |                     |
| 3.1  | Tires type                              |    | Nylon               |
| 3.2  | Dimensions of front wheels              |    | 2x (75x65)          |
| 3.3  | Dimensions of rear wheels               |    | 2x (150x50)         |
|      | Dimensions                              |    |                     |
| 4.2  | Mast lowered height                     | h1 | 1815 mm             |
| 4.5  | Mast extended height                    | h4 | 3055 mm             |
| 4.19 | Overall length                          | I1 | 1032 mm             |
| 4.20 | Length to face of forks                 | 12 | 571 mm              |
| 4.21 | Overall width                           | b1 | 710 mm              |
| 4.25 | Fork spread                             | b5 | 529 mm              |
| 4.32 | Ground clearance at centre of wheelbase | m2 | 40 mm               |
|      | Performances                            |    |                     |
| 5.2  | Lifting speed (laden / unladen)         |    | 0.10 m/s / 0.10 m/s |
| 5.3  | Lowering speed (laden / unladen)        |    | 0.10 m/s / 0.10 m/s |
| 5.11 | Parking brake                           |    | Mecanic             |

#### Kleos HM 250 D25 - Dimensional drawing