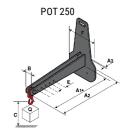

## **Tool characteristics**

| Tool 250 kg | Attachment capacity | Center of gravity of load | A1  | A2  | В   | E   | 31  | С   | D  | E  | E1 | E2 | F   | Weight |
|-------------|---------------------|---------------------------|-----|-----|-----|-----|-----|-----|----|----|----|----|-----|--------|
|             | kg                  | mm                        | mm  | mm  | mm  | mm  | mm  | mm  | mm | mm | mm | mm | mm  | kg     |
| EPE 250     | 250                 | 250                       | 500 | 515 | 40  | -   | -   | 270 | -  | -  | -  | -  | 320 | 21     |
| FA 250      | 250                 | 250                       | 500 | 540 | -   | 230 | 650 | 50  | 50 | 20 | -  | -  | 680 | 33     |
| PLF 250     | 200                 | 300                       | 620 | 635 | 500 | -   |     | 280 | -  | 88 |    |    | 630 | 40     |
| POT 250     | 150                 | 400                       | 425 | 440 | 50  | -   | -   | 170 | -  |    |    | -  | 320 | 22     |