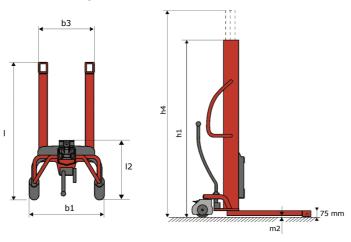

## **KLEOS HM 250 D25**

|      | Technical characteristics               |    | Metric              |
|------|-----------------------------------------|----|---------------------|
| 1.1  | Manufacturer                            |    | Manitou             |
| 1.2  | Model Name                              |    | HM 250 D25          |
| 1.3  | Power source                            |    | Manual              |
| 1.4  | Operator type                           |    | Pedestrian          |
| 1.5  | Max. capacity                           | Q  | 250 kg              |
| 1.6  | Load center of gravity                  | С  | 250 mm              |
|      | Weight                                  |    |                     |
| 2.1  | Overall weight without tools            |    | 110 kg              |
|      | Wheels                                  |    |                     |
| 3.1  | Tires type                              |    | Nylon               |
| 3.2  | Dimensions of front wheels              |    | 2x (75x65)          |
| 3.3  | Dimensions of rear wheels               |    | 2x (150x50)         |
|      | Dimensions                              |    |                     |
| 4.2  | Mast lowered height                     | h1 | 1815 mm             |
| 4.5  | Mast extended height                    | h4 | 3055 mm             |
| 4.19 | Overall length                          | 11 | 1032 mm             |
| 4.20 | Length to face of forks                 | 12 | 571 mm              |
| 4.21 | Overall width                           | b1 | 710 mm              |
| 4.25 | Fork spread                             | b5 | 529 mm              |
| 4.32 | Ground clearance at centre of wheelbase | m2 | 40 mm               |
|      | Performances                            |    |                     |
| 5.2  | Lifting speed (laden / unladen)         |    | 0.10 m/s / 0.10 m/s |
| 5.3  | Lowering speed (laden / unladen)        |    | 0.10 m/s / 0.10 m/s |
| 5.11 | Parking brake                           |    | Mecanic             |

## Kleos HM 250 D25 - Dimensional drawing