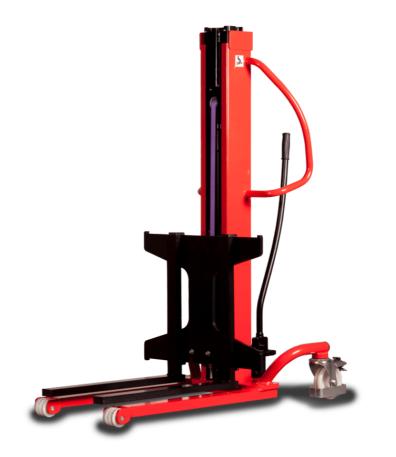

## **KLEOS HM 250 D25**

|      | Technical characteristics               |    | Metric              |
|------|-----------------------------------------|----|---------------------|
| 1.1  | Manufacturer                            |    | Manitou             |
| 1.2  | Model Name                              |    | HM 250 D25          |
| 1.3  | Power source                            |    | Manual              |
| 1.4  | Operator type                           |    | Pedestrian          |
| 1.5  | Max. capacity                           | Q  | 250 kg              |
| 1.6  | Load center of gravity                  | С  | 250 mm              |
|      | Weight                                  |    |                     |
| 2.1  | Overall weight without tools            |    | 110 kg              |
|      | Wheels                                  |    |                     |
| 3.1  | Tires type                              |    | Nylon               |
| 3.2  | Dimensions of front wheels              |    | 2x (75x65)          |
| 3.3  | Dimensions of rear wheels               |    | 2x (150x50)         |
|      | Dimensions                              |    |                     |
| 4.2  | Mast lowered height                     | h1 | 1815 mm             |
| 4.5  | Mast extended height                    | h4 | 3055 mm             |
| 4.19 | Overall length                          | 11 | 1032 mm             |
| 4.20 | Length to face of forks                 | 12 | 571 mm              |
| 4.21 | Overall width                           | b1 | 710 mm              |
| 4.25 | Fork spread                             | b5 | 529 mm              |
| 4.32 | Ground clearance at centre of wheelbase | m2 | 40 mm               |
|      | Performances                            |    |                     |
| 5.2  | Lifting speed (laden / unladen)         |    | 0.10 m/s / 0.10 m/s |
| 5.3  | Lowering speed (laden / unladen)        |    | 0.10 m/s / 0.10 m/s |
| 5.11 | Parking brake                           |    | Mecanic             |