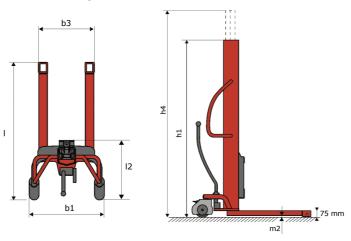

## **KLEOS HM 250 D25**

| Technical characteristicsMetric1.1ManufacturerMainitou1.2Model NameHM 250 D251.3Power sourceHM 250 D251.3Power sourceManual1.4Operator typePedestrian1.5Max. capacityQ250 kg1.6Load center of gravityc250 mm2.1Overall weight without toolsC250 mm3.1Tires type110 kg110 kg3.2Dimensions of front wheels2x (75x65)3.3Dimensions of rear wheels2x (150x50)4.2Mast lowered heighth11815 mm4.5Mast extended heighth43055 mm                                                                                                                                                                                                                                                                                                                                                                                                                                                                                                                                                                                                                                                                                                                                                                                                                                                                                                                                                                                                                                                                                                                                                                                                                                                                                                                                                                                                                                                                                                                                       |  |
|----------------------------------------------------------------------------------------------------------------------------------------------------------------------------------------------------------------------------------------------------------------------------------------------------------------------------------------------------------------------------------------------------------------------------------------------------------------------------------------------------------------------------------------------------------------------------------------------------------------------------------------------------------------------------------------------------------------------------------------------------------------------------------------------------------------------------------------------------------------------------------------------------------------------------------------------------------------------------------------------------------------------------------------------------------------------------------------------------------------------------------------------------------------------------------------------------------------------------------------------------------------------------------------------------------------------------------------------------------------------------------------------------------------------------------------------------------------------------------------------------------------------------------------------------------------------------------------------------------------------------------------------------------------------------------------------------------------------------------------------------------------------------------------------------------------------------------------------------------------------------------------------------------------------------------------------------------------|--|
| 1.2Model NameHM 250 D251.3Power sourceIdManual1.4Operator typePedestrian1.5Max. capacityQ250 kg1.6Load center of gravityc250 mm2.1Overall weight without toolsId110 kg2.1Overall weight without toolsId110 kg3.1Tires typeId2x (75x65)3.2Dimensions of front wheelsId2x (150x50)3.3Dimensions of rear wheelsId1815 mm                                                                                                                                                                                                                                                                                                                                                                                                                                                                                                                                                                                                                                                                                                                                                                                                                                                                                                                                                                                                                                                                                                                                                                                                                                                                                                                                                                                                                                                                                                                                                                                                                                          |  |
| 1.3Power sourceManual1.4Operator typePedestrian1.5Max. capacityQ250 kg1.6Load center of gravityc250 mmWeight2.1Overall weight without toolsImage: Source of gravityImage: Source of gravity3.1Tires typeImage: Source of gravityImage: Source of gravity3.1Tires typeImage: Source of gravityImage: Source of gravity3.1Tires typeImage: Source of gravityImage: Source of gravity3.2Dimensions of front wheelsImage: Source of gravityImage: Source of gravity3.3Dimensions of rear wheelsImage: Source of gravityImage: Source of gravity4.2Mast lowered heighth11815 mm                                                                                                                                                                                                                                                                                                                                                                                                                                                                                                                                                                                                                                                                                                                                                                                                                                                                                                                                                                                                                                                                                                                                                                                                                                                                                                                                                                                     |  |
| 1.4Operator typePedestrian1.5Max. capacityQ250 kg1.6Load center of gravityc250 mm2.1Overall weight without toolsImage: Second condition of the second conditio |  |
| 1.5Max. capacityQ250 kg1.6Load center of gravityc250 mWeightC250 m2.1Overall weight without toolsI100 mWheelsI110 kg3.1Tires typeINylon3.2Dimensions of front wheels2x (75x65)3.3Dimensions of rear wheels2x (150x50)Image: Dimensions of rear wheelsImage: Dimensions4.2Mast lowered heighth1                                                                                                                                                                                                                                                                                                                                                                                                                                                                                                                                                                                                                                                                                                                                                                                                                                                                                                                                                                                                                                                                                                                                                                                                                                                                                                                                                                                                                                                                                                                                                                                                                                                                 |  |
| 1.6Load center of gravityc250 mmWeightC250 mm2.1Overall weight without tools110 kgWheelsC110 kg3.1Tires type23.2Dimensions of front wheels2x (75x65)3.3Dimensions of rear wheels2x (150x50)DimensionsC2x (150x50)4.2Mast lowered heighth1                                                                                                                                                                                                                                                                                                                                                                                                                                                                                                                                                                                                                                                                                                                                                                                                                                                                                                                                                                                                                                                                                                                                                                                                                                                                                                                                                                                                                                                                                                                                                                                                                                                                                                                      |  |
| WeightWeight2.1Overall weight without tools110 kgWheels103.1Tires type103.2Dimensions of front wheels2x (75x65)3.3Dimensions of rear wheels2x (150x50)Dimensions104.2Mast lowered heighth1                                                                                                                                                                                                                                                                                                                                                                                                                                                                                                                                                                                                                                                                                                                                                                                                                                                                                                                                                                                                                                                                                                                                                                                                                                                                                                                                                                                                                                                                                                                                                                                                                                                                                                                                                                     |  |
| 2.1Overall weight without tools110 kgWheelsNylon3.1Tires type2x (75x65)3.2Dimensions of front wheels2x (75x65)3.3Dimensions of rear wheels2x (150x50)Dimensions4.2Mast lowered heighth1                                                                                                                                                                                                                                                                                                                                                                                                                                                                                                                                                                                                                                                                                                                                                                                                                                                                                                                                                                                                                                                                                                                                                                                                                                                                                                                                                                                                                                                                                                                                                                                                                                                                                                                                                                        |  |
| WheelsMeels3.1Tires typeNylon3.2Dimensions of front wheels2x (75x65)3.3Dimensions of rear wheels2x (150x50)Dimensions4.2Mast lowered heighth1                                                                                                                                                                                                                                                                                                                                                                                                                                                                                                                                                                                                                                                                                                                                                                                                                                                                                                                                                                                                                                                                                                                                                                                                                                                                                                                                                                                                                                                                                                                                                                                                                                                                                                                                                                                                                  |  |
| 3.1Tires typeNylon3.2Dimensions of front wheels2x (75x65)3.3Dimensions of rear wheels2x (150x50)Dimensions4.2Mast lowered heighth1                                                                                                                                                                                                                                                                                                                                                                                                                                                                                                                                                                                                                                                                                                                                                                                                                                                                                                                                                                                                                                                                                                                                                                                                                                                                                                                                                                                                                                                                                                                                                                                                                                                                                                                                                                                                                             |  |
| 3.2Dimensions of front wheels2x (75x65)3.3Dimensions of rear wheels2x (150x50)DimensionsDimensionsDimensions4.2Mast lowered heighth11815 mm                                                                                                                                                                                                                                                                                                                                                                                                                                                                                                                                                                                                                                                                                                                                                                                                                                                                                                                                                                                                                                                                                                                                                                                                                                                                                                                                                                                                                                                                                                                                                                                                                                                                                                                                                                                                                    |  |
| 3.3Dimensions of rear wheels2x (150x50)DimensionsDimensionsDimensions4.2Mast lowered heighth11815 mm                                                                                                                                                                                                                                                                                                                                                                                                                                                                                                                                                                                                                                                                                                                                                                                                                                                                                                                                                                                                                                                                                                                                                                                                                                                                                                                                                                                                                                                                                                                                                                                                                                                                                                                                                                                                                                                           |  |
| Dimensions   4.2 Mast lowered height   h1 1815 mm                                                                                                                                                                                                                                                                                                                                                                                                                                                                                                                                                                                                                                                                                                                                                                                                                                                                                                                                                                                                                                                                                                                                                                                                                                                                                                                                                                                                                                                                                                                                                                                                                                                                                                                                                                                                                                                                                                              |  |
| 4.2 Mast lowered height h1 1815 mm                                                                                                                                                                                                                                                                                                                                                                                                                                                                                                                                                                                                                                                                                                                                                                                                                                                                                                                                                                                                                                                                                                                                                                                                                                                                                                                                                                                                                                                                                                                                                                                                                                                                                                                                                                                                                                                                                                                             |  |
|                                                                                                                                                                                                                                                                                                                                                                                                                                                                                                                                                                                                                                                                                                                                                                                                                                                                                                                                                                                                                                                                                                                                                                                                                                                                                                                                                                                                                                                                                                                                                                                                                                                                                                                                                                                                                                                                                                                                                                |  |
| 4.5 Mast extended height h4 3055 mm                                                                                                                                                                                                                                                                                                                                                                                                                                                                                                                                                                                                                                                                                                                                                                                                                                                                                                                                                                                                                                                                                                                                                                                                                                                                                                                                                                                                                                                                                                                                                                                                                                                                                                                                                                                                                                                                                                                            |  |
|                                                                                                                                                                                                                                                                                                                                                                                                                                                                                                                                                                                                                                                                                                                                                                                                                                                                                                                                                                                                                                                                                                                                                                                                                                                                                                                                                                                                                                                                                                                                                                                                                                                                                                                                                                                                                                                                                                                                                                |  |
| 4.19 Overall length 11 1032 mm                                                                                                                                                                                                                                                                                                                                                                                                                                                                                                                                                                                                                                                                                                                                                                                                                                                                                                                                                                                                                                                                                                                                                                                                                                                                                                                                                                                                                                                                                                                                                                                                                                                                                                                                                                                                                                                                                                                                 |  |
| 4.20 Length to face of forks 12 571 mm                                                                                                                                                                                                                                                                                                                                                                                                                                                                                                                                                                                                                                                                                                                                                                                                                                                                                                                                                                                                                                                                                                                                                                                                                                                                                                                                                                                                                                                                                                                                                                                                                                                                                                                                                                                                                                                                                                                         |  |
| 4.21 Overall width b1 710 mm                                                                                                                                                                                                                                                                                                                                                                                                                                                                                                                                                                                                                                                                                                                                                                                                                                                                                                                                                                                                                                                                                                                                                                                                                                                                                                                                                                                                                                                                                                                                                                                                                                                                                                                                                                                                                                                                                                                                   |  |
| 4.25 Fork spread b5 529 mm                                                                                                                                                                                                                                                                                                                                                                                                                                                                                                                                                                                                                                                                                                                                                                                                                                                                                                                                                                                                                                                                                                                                                                                                                                                                                                                                                                                                                                                                                                                                                                                                                                                                                                                                                                                                                                                                                                                                     |  |
| 4.32 Ground clearance at centre of wheelbase m2 40 mm                                                                                                                                                                                                                                                                                                                                                                                                                                                                                                                                                                                                                                                                                                                                                                                                                                                                                                                                                                                                                                                                                                                                                                                                                                                                                                                                                                                                                                                                                                                                                                                                                                                                                                                                                                                                                                                                                                          |  |
| Performances                                                                                                                                                                                                                                                                                                                                                                                                                                                                                                                                                                                                                                                                                                                                                                                                                                                                                                                                                                                                                                                                                                                                                                                                                                                                                                                                                                                                                                                                                                                                                                                                                                                                                                                                                                                                                                                                                                                                                   |  |
| 5.2 Lifting speed (laden / unladen) 0.10 m/s / 0.10 m/s                                                                                                                                                                                                                                                                                                                                                                                                                                                                                                                                                                                                                                                                                                                                                                                                                                                                                                                                                                                                                                                                                                                                                                                                                                                                                                                                                                                                                                                                                                                                                                                                                                                                                                                                                                                                                                                                                                        |  |
| 5.3 Lowering speed (laden / unladen) 0.10 m/s / 0.10 m/s                                                                                                                                                                                                                                                                                                                                                                                                                                                                                                                                                                                                                                                                                                                                                                                                                                                                                                                                                                                                                                                                                                                                                                                                                                                                                                                                                                                                                                                                                                                                                                                                                                                                                                                                                                                                                                                                                                       |  |
| 5.11 Parking brake Mecanic                                                                                                                                                                                                                                                                                                                                                                                                                                                                                                                                                                                                                                                                                                                                                                                                                                                                                                                                                                                                                                                                                                                                                                                                                                                                                                                                                                                                                                                                                                                                                                                                                                                                                                                                                                                                                                                                                                                                     |  |

## Kleos HM 250 D25 - Dimensional drawing