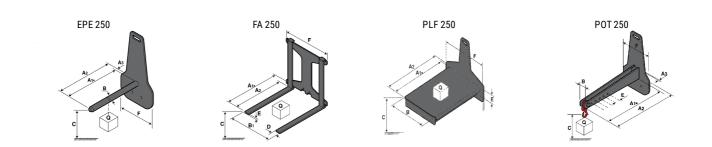

## **Tool characteristics**

| Tool 250 kg | Attachment capacity | Center of gravity of load | A1  | A2  | В   | E   | 31  | С   | D  | E  | E1 | E2 | F   | Weight |
|-------------|---------------------|---------------------------|-----|-----|-----|-----|-----|-----|----|----|----|----|-----|--------|
|             | kg                  | mm                        | mm  | mm  | mm  | mm  | mm  | mm  | mm | mm | mm | mm | mm  | kg     |
| EPE 250     | 250                 | 250                       | 500 | 515 | 40  | -   | -   | 270 | -  | -  | -  | -  | 320 | 21     |
| FA 250      | 250                 | 250                       | 500 | 540 | -   | 230 | 650 | 50  | 50 | 20 | -  | -  | 680 | 33     |
| PLF 250     | 200                 | 300                       | 620 | 635 | 500 | -   | -   | 280 | -  | 88 | -  | -  | 630 | 40     |
| POT 250     | 150                 | 400                       | 425 | 440 | 50  | -   | -   | 170 | -  | -  | -  | -  | 320 | 22     |