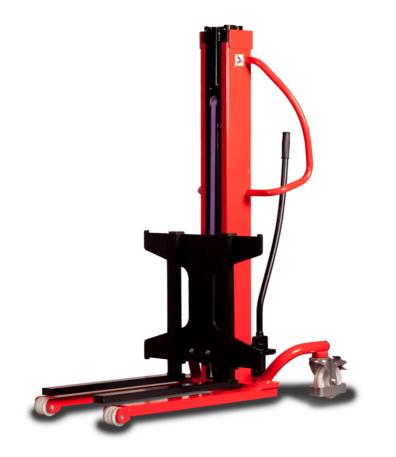

## **KLEOS HM 250 D25**

| Technical characteristicsMetric1.1ManufacturerMainitou1.2Model NameHM 250 D251.3Power sourceHM 250 D251.3Power sourceManual1.4Operator typePedestrian1.5Max. capacityQ250 kg1.6Load center of gravityc250 mm2.1Overall weight without toolsC250 mm3.1Tires type110 kg110 kg3.2Dimensions of front wheels2x (75x65)3.3Dimensions of rear wheels2x (150x50)4.2Mast lowered heighth11815 mm4.5Mast extended heighth43055 mm                                                                                                                                                                                                                                                                                                                                                                                                                                                                                                                                                                                                                                                                                                                                                                                                                                                                                                                                                                                                                                                                                                                                                                                                                                                                                                                                                                                                                                                                                                                                       |  |
|----------------------------------------------------------------------------------------------------------------------------------------------------------------------------------------------------------------------------------------------------------------------------------------------------------------------------------------------------------------------------------------------------------------------------------------------------------------------------------------------------------------------------------------------------------------------------------------------------------------------------------------------------------------------------------------------------------------------------------------------------------------------------------------------------------------------------------------------------------------------------------------------------------------------------------------------------------------------------------------------------------------------------------------------------------------------------------------------------------------------------------------------------------------------------------------------------------------------------------------------------------------------------------------------------------------------------------------------------------------------------------------------------------------------------------------------------------------------------------------------------------------------------------------------------------------------------------------------------------------------------------------------------------------------------------------------------------------------------------------------------------------------------------------------------------------------------------------------------------------------------------------------------------------------------------------------------------------|--|
| 1.2Model NameHM 250 D251.3Power sourceIdManual1.4Operator typePedestrian1.5Max. capacityQ250 kg1.6Load center of gravityc250 mm2.1Overall weight without toolsId110 kg2.1Overall weight without toolsId110 kg3.1Tires typeId2x (75x65)3.2Dimensions of front wheelsId2x (150x50)3.3Dimensions of rear wheelsId1815 mm                                                                                                                                                                                                                                                                                                                                                                                                                                                                                                                                                                                                                                                                                                                                                                                                                                                                                                                                                                                                                                                                                                                                                                                                                                                                                                                                                                                                                                                                                                                                                                                                                                          |  |
| 1.3Power sourceManual1.4Operator typePedestrian1.5Max. capacityQ250 kg1.6Load center of gravityc250 mmWeight2.1Overall weight without toolsImage: Source of gravityImage: Source of gravity3.1Tires typeImage: Source of gravityImage: Source of gravity3.1Tires typeImage: Source of gravityImage: Source of gravity3.1Tires typeImage: Source of gravityImage: Source of gravity3.2Dimensions of front wheelsImage: Source of gravityImage: Source of gravity3.3Dimensions of rear wheelsImage: Source of gravityImage: Source of gravity4.2Mast lowered heighth11815 mm                                                                                                                                                                                                                                                                                                                                                                                                                                                                                                                                                                                                                                                                                                                                                                                                                                                                                                                                                                                                                                                                                                                                                                                                                                                                                                                                                                                     |  |
| 1.4Operator typePedestrian1.5Max. capacityQ250 kg1.6Load center of gravityc250 mm2.1Overall weight without toolsImage: Second condition of the second conditio |  |
| 1.5Max. capacityQ250 kg1.6Load center of gravityc250 mWeightC250 m2.1Overall weight without toolsI100 mWheelsI110 kg3.1Tires typeINylon3.2Dimensions of front wheels2x (75x65)3.3Dimensions of rear wheels2x (150x50)Image: Dimensions of rear wheelsImage: Dimensions4.2Mast lowered heighth1                                                                                                                                                                                                                                                                                                                                                                                                                                                                                                                                                                                                                                                                                                                                                                                                                                                                                                                                                                                                                                                                                                                                                                                                                                                                                                                                                                                                                                                                                                                                                                                                                                                                 |  |
| 1.6Load center of gravityc250 mmWeightC250 mm2.1Overall weight without tools110 kgWheelsC110 kg3.1Tires type23.2Dimensions of front wheels2x (75x65)3.3Dimensions of rear wheels2x (150x50)DimensionsC2x (150x50)4.2Mast lowered heighth1                                                                                                                                                                                                                                                                                                                                                                                                                                                                                                                                                                                                                                                                                                                                                                                                                                                                                                                                                                                                                                                                                                                                                                                                                                                                                                                                                                                                                                                                                                                                                                                                                                                                                                                      |  |
| WeightWeight2.1Overall weight without tools110 kgWheels103.1Tires type103.2Dimensions of front wheels2x (75x65)3.3Dimensions of rear wheels2x (150x50)Dimensions104.2Mast lowered heighth1                                                                                                                                                                                                                                                                                                                                                                                                                                                                                                                                                                                                                                                                                                                                                                                                                                                                                                                                                                                                                                                                                                                                                                                                                                                                                                                                                                                                                                                                                                                                                                                                                                                                                                                                                                     |  |
| 2.1Overall weight without tools110 kgWheelsNylon3.1Tires type2x (75x65)3.2Dimensions of front wheels2x (75x65)3.3Dimensions of rear wheels2x (150x50)Dimensions4.2Mast lowered heighth1                                                                                                                                                                                                                                                                                                                                                                                                                                                                                                                                                                                                                                                                                                                                                                                                                                                                                                                                                                                                                                                                                                                                                                                                                                                                                                                                                                                                                                                                                                                                                                                                                                                                                                                                                                        |  |
| WheelsMeels3.1Tires typeNylon3.2Dimensions of front wheels2x (75x65)3.3Dimensions of rear wheels2x (150x50)Dimensions4.2Mast lowered heighth1                                                                                                                                                                                                                                                                                                                                                                                                                                                                                                                                                                                                                                                                                                                                                                                                                                                                                                                                                                                                                                                                                                                                                                                                                                                                                                                                                                                                                                                                                                                                                                                                                                                                                                                                                                                                                  |  |
| 3.1Tires typeNylon3.2Dimensions of front wheels2x (75x65)3.3Dimensions of rear wheels2x (150x50)Dimensions4.2Mast lowered heighth1                                                                                                                                                                                                                                                                                                                                                                                                                                                                                                                                                                                                                                                                                                                                                                                                                                                                                                                                                                                                                                                                                                                                                                                                                                                                                                                                                                                                                                                                                                                                                                                                                                                                                                                                                                                                                             |  |
| 3.2Dimensions of front wheels2x (75x65)3.3Dimensions of rear wheels2x (150x50)DimensionsDimensionsDimensions4.2Mast lowered heighth11815 mm                                                                                                                                                                                                                                                                                                                                                                                                                                                                                                                                                                                                                                                                                                                                                                                                                                                                                                                                                                                                                                                                                                                                                                                                                                                                                                                                                                                                                                                                                                                                                                                                                                                                                                                                                                                                                    |  |
| 3.3Dimensions of rear wheels2x (150x50)DimensionsDimensionsDimensions4.2Mast lowered heighth11815 mm                                                                                                                                                                                                                                                                                                                                                                                                                                                                                                                                                                                                                                                                                                                                                                                                                                                                                                                                                                                                                                                                                                                                                                                                                                                                                                                                                                                                                                                                                                                                                                                                                                                                                                                                                                                                                                                           |  |
| Dimensions   4.2 Mast lowered height   h1 1815 mm                                                                                                                                                                                                                                                                                                                                                                                                                                                                                                                                                                                                                                                                                                                                                                                                                                                                                                                                                                                                                                                                                                                                                                                                                                                                                                                                                                                                                                                                                                                                                                                                                                                                                                                                                                                                                                                                                                              |  |
| 4.2 Mast lowered height h1 1815 mm                                                                                                                                                                                                                                                                                                                                                                                                                                                                                                                                                                                                                                                                                                                                                                                                                                                                                                                                                                                                                                                                                                                                                                                                                                                                                                                                                                                                                                                                                                                                                                                                                                                                                                                                                                                                                                                                                                                             |  |
|                                                                                                                                                                                                                                                                                                                                                                                                                                                                                                                                                                                                                                                                                                                                                                                                                                                                                                                                                                                                                                                                                                                                                                                                                                                                                                                                                                                                                                                                                                                                                                                                                                                                                                                                                                                                                                                                                                                                                                |  |
| 4.5 Mast extended height h4 3055 mm                                                                                                                                                                                                                                                                                                                                                                                                                                                                                                                                                                                                                                                                                                                                                                                                                                                                                                                                                                                                                                                                                                                                                                                                                                                                                                                                                                                                                                                                                                                                                                                                                                                                                                                                                                                                                                                                                                                            |  |
|                                                                                                                                                                                                                                                                                                                                                                                                                                                                                                                                                                                                                                                                                                                                                                                                                                                                                                                                                                                                                                                                                                                                                                                                                                                                                                                                                                                                                                                                                                                                                                                                                                                                                                                                                                                                                                                                                                                                                                |  |
| 4.19 Overall length 11 1032 mm                                                                                                                                                                                                                                                                                                                                                                                                                                                                                                                                                                                                                                                                                                                                                                                                                                                                                                                                                                                                                                                                                                                                                                                                                                                                                                                                                                                                                                                                                                                                                                                                                                                                                                                                                                                                                                                                                                                                 |  |
| 4.20 Length to face of forks 12 571 mm                                                                                                                                                                                                                                                                                                                                                                                                                                                                                                                                                                                                                                                                                                                                                                                                                                                                                                                                                                                                                                                                                                                                                                                                                                                                                                                                                                                                                                                                                                                                                                                                                                                                                                                                                                                                                                                                                                                         |  |
| 4.21 Overall width b1 710 mm                                                                                                                                                                                                                                                                                                                                                                                                                                                                                                                                                                                                                                                                                                                                                                                                                                                                                                                                                                                                                                                                                                                                                                                                                                                                                                                                                                                                                                                                                                                                                                                                                                                                                                                                                                                                                                                                                                                                   |  |
| 4.25 Fork spread b5 529 mm                                                                                                                                                                                                                                                                                                                                                                                                                                                                                                                                                                                                                                                                                                                                                                                                                                                                                                                                                                                                                                                                                                                                                                                                                                                                                                                                                                                                                                                                                                                                                                                                                                                                                                                                                                                                                                                                                                                                     |  |
| 4.32 Ground clearance at centre of wheelbase m2 40 mm                                                                                                                                                                                                                                                                                                                                                                                                                                                                                                                                                                                                                                                                                                                                                                                                                                                                                                                                                                                                                                                                                                                                                                                                                                                                                                                                                                                                                                                                                                                                                                                                                                                                                                                                                                                                                                                                                                          |  |
| Performances                                                                                                                                                                                                                                                                                                                                                                                                                                                                                                                                                                                                                                                                                                                                                                                                                                                                                                                                                                                                                                                                                                                                                                                                                                                                                                                                                                                                                                                                                                                                                                                                                                                                                                                                                                                                                                                                                                                                                   |  |
| 5.2 Lifting speed (laden / unladen) 0.10 m/s / 0.10 m/s                                                                                                                                                                                                                                                                                                                                                                                                                                                                                                                                                                                                                                                                                                                                                                                                                                                                                                                                                                                                                                                                                                                                                                                                                                                                                                                                                                                                                                                                                                                                                                                                                                                                                                                                                                                                                                                                                                        |  |
| 5.3 Lowering speed (laden / unladen) 0.10 m/s / 0.10 m/s                                                                                                                                                                                                                                                                                                                                                                                                                                                                                                                                                                                                                                                                                                                                                                                                                                                                                                                                                                                                                                                                                                                                                                                                                                                                                                                                                                                                                                                                                                                                                                                                                                                                                                                                                                                                                                                                                                       |  |
| 5.11 Parking brake Mecanic                                                                                                                                                                                                                                                                                                                                                                                                                                                                                                                                                                                                                                                                                                                                                                                                                                                                                                                                                                                                                                                                                                                                                                                                                                                                                                                                                                                                                                                                                                                                                                                                                                                                                                                                                                                                                                                                                                                                     |  |