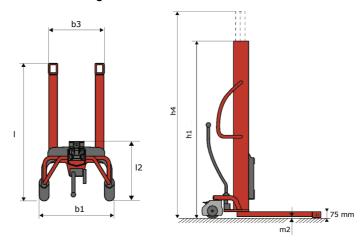

# **KLEOS HM 250 D25**

|      | Technical characteristics               |    | Metric              |
|------|-----------------------------------------|----|---------------------|
| 1.1  | Manufacturer                            |    | Manitou             |
| 1.2  | Model Name                              |    | HM 250 D25          |
| 1.3  | Power source                            |    | Manual              |
| 1.4  | Operator type                           |    | Pedestrian          |
| 1.5  | Max. capacity                           | Q  | 250 kg              |
| 1.6  | Load center of gravity                  | C  | 250 mm              |
|      | Weight                                  |    |                     |
| 2.1  | Overall weight without tools            |    | 110 kg              |
|      | Wheels                                  |    |                     |
| 3.1  | Tires type                              |    | Nylon               |
| 3.2  | Dimensions of front wheels              |    | 2x (75x65)          |
| 3.3  | Dimensions of rear wheels               |    | 2x (150x50)         |
|      | Dimensions                              |    |                     |
| 4.2  | Mast lowered height                     | h1 | 1815 mm             |
| 4.5  | Mast extended height                    | h4 | 3055 mm             |
| 4.19 | Overall length                          | l1 | 1032 mm             |
| 4.20 | Length to face of forks                 | 12 | 571 mm              |
| 4.21 | Overall width                           | b1 | 710 mm              |
| 4.25 | Fork spread                             | b5 | 529 mm              |
| 4.32 | Ground clearance at centre of wheelbase | m2 | 40 mm               |
|      | Performances                            |    |                     |
| 5.2  | Lifting speed (laden / unladen)         |    | 0.10 m/s / 0.10 m/s |
| 5.3  | Lowering speed (laden / unladen)        |    | 0.10 m/s / 0.10 m/s |
| 5.11 | Parking brake                           |    | Mecanic             |

#### Kleos HM 250 D25 - Dimensional drawing