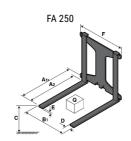

## **Tool characteristics**

| Tool 250 kg | Attachment capacity | Center of gravity of load | A1  | A2  | В   | E   | 31  | С   | D  | E  | E1 | E2 | F   | Weight |
|-------------|---------------------|---------------------------|-----|-----|-----|-----|-----|-----|----|----|----|----|-----|--------|
|             | kg                  | mm                        | mm  | mm  | mm  | mm  | mm  | mm  | mm | mm | mm | mm | mm  | kg     |
| EPE 250     | 250                 | 250                       | 500 | 515 | 40  | -   | -   | 270 | -  | -  | -  | -  | 320 | 21     |
| FA 250      | 250                 | 250                       | 500 | 540 | -   | 230 | 650 | 50  | 50 | 20 | -  | -  | 680 | 33     |
| PLF 250     | 200                 | 300                       | 620 | 635 | 500 |     |     | 280 | -  | 88 | -  | -  | 630 | 40     |
| POT 250     | 150                 | 400                       | 425 | 440 | 50  |     | -   | 170 | -  | -  | -  | -  | 320 | 22     |

### Tools