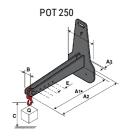

## **Tool characteristics**

| Tool 250 kg | Attachment capacity | Center of gravity of load | A1  | A2  | В   | E   | 31  | С   | D  | E  | E1 | E2 | F   | Weight |
|-------------|---------------------|---------------------------|-----|-----|-----|-----|-----|-----|----|----|----|----|-----|--------|
|             | kg                  | mm                        | mm  | mm  | mm  | mm  | mm  | mm  | mm | mm | mm | mm | mm  | kg     |
| EPE 250     | 250                 | 250                       | 500 | 515 | 40  | -   | -   | 270 | -  | -  | -  | -  | 320 | 21     |
| FA 250      | 250                 | 250                       | 500 | 540 | -   | 230 | 650 | 50  | 50 | 20 | -  | -  | 680 | 33     |
| PLF 250     | 200                 | 300                       | 620 | 635 | 500 |     |     | 280 | -  | 88 | -  | -  | 630 | 40     |
| POT 250     | 150                 | 400                       | 425 | 440 | 50  |     | -   | 170 | -  | -  | -  | -  | 320 | 22     |

### Tools