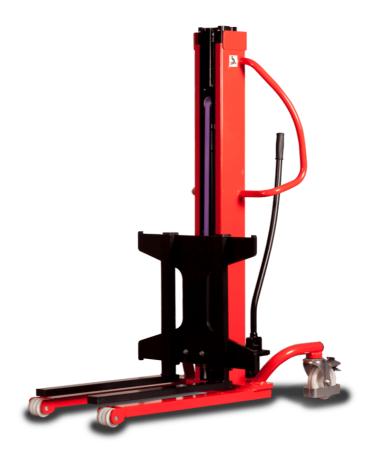

# **KLEOS HM 250 D25**

|      | Technical characteristics               |    | Metric              |
|------|-----------------------------------------|----|---------------------|
| 1.1  | Manufacturer                            |    | Manitou             |
| 1.2  | Model Name                              |    | HM 250 D25          |
| 1.3  | Power source                            |    | Manual              |
| 1.4  | Operator type                           |    | Pedestrian          |
| 1.5  | Max. capacity                           | Q  | 250 kg              |
| 1.6  | Load center of gravity                  | C  | 250 mm              |
|      | Weight                                  |    |                     |
| 2.1  | Overall weight without tools            |    | 110 kg              |
|      | Wheels                                  |    |                     |
| 3.1  | Tires type                              |    | Nylon               |
| 3.2  | Dimensions of front wheels              |    | 2x (75x65)          |
| 3.3  | Dimensions of rear wheels               |    | 2x (150x50)         |
|      | Dimensions                              |    |                     |
| 4.2  | Mast lowered height                     | h1 | 1815 mm             |
| 4.5  | Mast extended height                    | h4 | 3055 mm             |
| 4.19 | Overall length                          | l1 | 1032 mm             |
| 4.20 | Length to face of forks                 | 12 | 571 mm              |
| 4.21 | Overall width                           | b1 | 710 mm              |
| 4.25 | Fork spread                             | b5 | 529 mm              |
| 4.32 | Ground clearance at centre of wheelbase | m2 | 40 mm               |
|      | Performances                            |    |                     |
| 5.2  | Lifting speed (laden / unladen)         |    | 0.10 m/s / 0.10 m/s |
| 5.3  | Lowering speed (laden / unladen)        |    | 0.10 m/s / 0.10 m/s |
| 5.11 | Parking brake                           |    | Mecanic             |