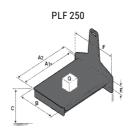

## **Tool characteristics**

| Tool 250 kg | Attachment capacity | Center of gravity of load | A1  | A2  | В   | ı   | B1  | С   | D  | E  | E1 | E2 | F   | Weight |
|-------------|---------------------|---------------------------|-----|-----|-----|-----|-----|-----|----|----|----|----|-----|--------|
|             | kg                  | mm                        | mm  | mm  | mm  | mm  | mm  | mm  | mm | mm | mm | mm | mm  | kg     |
| EPE 250     | 250                 | 250                       | 500 | 515 | 40  | -   | -   | 270 | -  | -  | -  | -  | 320 | 21     |
| FA 250      | 250                 | 250                       | 500 | 540 | -   | 230 | 650 | 50  | 50 | 20 | -  | -  | 680 | 33     |
| PLF 250     | 200                 | 300                       | 620 | 635 | 500 | -   |     | 280 | -  | 88 | -  | -  | 630 | 40     |
| POT 250     | 150                 | 400                       | 425 | 440 | 50  | -   | -   | 170 | -  | -  | -  | -  | 320 | 22     |