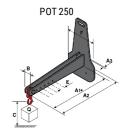

## **Tool characteristics**

| Tool 250 kg | Attachment capacity | Center of gravity of load | A1  | A2  | В   | ı   | B1  | С   | D  | E  | E1 | E2 | F   | Weight |
|-------------|---------------------|---------------------------|-----|-----|-----|-----|-----|-----|----|----|----|----|-----|--------|
|             | kg                  | mm                        | mm  | mm  | mm  | mm  | mm  | mm  | mm | mm | mm | mm | mm  | kg     |
| EPE 250     | 250                 | 250                       | 500 | 515 | 40  | -   | -   | 270 | -  | -  | -  | -  | 320 | 21     |
| FA 250      | 250                 | 250                       | 500 | 540 | -   | 230 | 650 | 50  | 50 | 20 | -  | -  | 680 | 33     |
| PLF 250     | 200                 | 300                       | 620 | 635 | 500 | -   |     | 280 | -  | 88 | -  | -  | 630 | 40     |
| POT 250     | 150                 | 400                       | 425 | 440 | 50  | -   | -   | 170 | -  | -  | -  | -  | 320 | 22     |