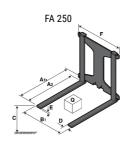

## **Tool characteristics**

| Tool 250 kg | Attachment capacity | Center of gravity of load | A1  | A2  | В   | ı   | B1  | С   | D  | E  | E1 | E2 | F   | Weight |
|-------------|---------------------|---------------------------|-----|-----|-----|-----|-----|-----|----|----|----|----|-----|--------|
|             | kg                  | mm                        | mm  | mm  | mm  | mm  | mm  | mm  | mm | mm | mm | mm | mm  | kg     |
| EPE 250     | 250                 | 250                       | 500 | 515 | 40  | -   | -   | 270 | -  | -  | -  | -  | 320 | 21     |
| FA 250      | 250                 | 250                       | 500 | 540 | -   | 230 | 650 | 50  | 50 | 20 | -  | -  | 680 | 33     |
| PLF 250     | 200                 | 300                       | 620 | 635 | 500 | -   |     | 280 | -  | 88 | -  | -  | 630 | 40     |
| POT 250     | 150                 | 400                       | 425 | 440 | 50  | -   | -   | 170 | -  | -  | -  | -  | 320 | 22     |

### Tools