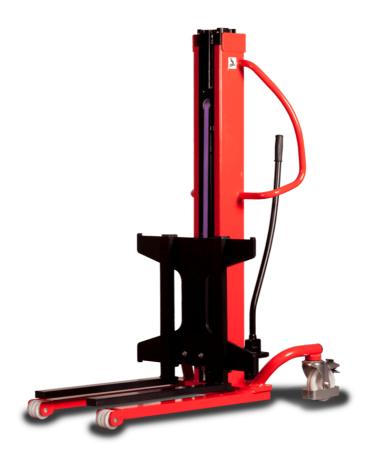

# **KLEOS HM 250 D25**

|      | Technical characteristics               |    | Metric              |
|------|-----------------------------------------|----|---------------------|
| 1.1  | Manufacturer                            |    | Manitou             |
| 1.2  | Model Name                              |    | HM 250 D25          |
| 1.3  | Power source                            |    | Manual              |
| 1.4  | Operator type                           |    | Pedestrian          |
| 1.5  | Max. capacity                           | Q  | 250 kg              |
| 1.6  | Load center of gravity                  | c  | 250 mm              |
|      | Weight                                  |    |                     |
| 2.1  | Overall weight without tools            |    | 110 kg              |
|      | Wheels                                  |    |                     |
| 3.1  | Tires type                              |    | Nylon               |
| 3.2  | Dimensions of front wheels              |    | 2x (75x65)          |
| 3.3  | Dimensions of rear wheels               |    | 2x (150x50)         |
|      | Dimensions                              |    |                     |
| 4.2  | Mast lowered height                     | h1 | 1815 mm             |
| 4.5  | Mast extended height                    | h4 | 3055 mm             |
| 4.19 | Overall length                          | l1 | 1032 mm             |
| 4.20 | Length to face of forks                 | 12 | 571 mm              |
| 4.21 | Overall width                           | b1 | 710 mm              |
| 4.25 | Fork spread                             | b5 | 529 mm              |
| 4.32 | Ground clearance at centre of wheelbase | m2 | 40 mm               |
|      | Performances                            |    |                     |
| 5.2  | Lifting speed (laden / unladen)         |    | 0.10 m/s / 0.10 m/s |
| 5.3  | Lowering speed (laden / unladen)        |    | 0.10 m/s / 0.10 m/s |
| 5.11 | Parking brake                           |    | Mecanic             |