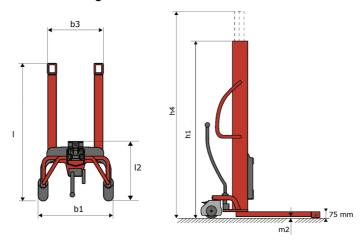

# **KLEOS HM 250 D25**

|      | Technical characteristics               |    | Metric              |
|------|-----------------------------------------|----|---------------------|
| 1.1  | Manufacturer                            |    | Manitou             |
| 1.2  | Model Name                              |    | HM 250 D25          |
| 1.3  | Power source                            |    | Manual              |
| 1.4  | Operator type                           |    | Pedestrian          |
| 1.5  | Max. capacity                           | Q  | 250 kg              |
| 1.6  | Load center of gravity                  | c  | 250 mm              |
|      | Weight                                  |    |                     |
| 2.1  | Overall weight without tools            |    | 110 kg              |
|      | Wheels                                  |    |                     |
| 3.1  | Tires type                              |    | Nylon               |
| 3.2  | Dimensions of front wheels              |    | 2x (75x65)          |
| 3.3  | Dimensions of rear wheels               |    | 2x (150x50)         |
|      | Dimensions                              |    |                     |
| 4.2  | Mast lowered height                     | h1 | 1815 mm             |
| 4.5  | Mast extended height                    | h4 | 3055 mm             |
| 4.19 | Overall length                          | l1 | 1032 mm             |
| 4.20 | Length to face of forks                 | 12 | 571 mm              |
| 4.21 | Overall width                           | b1 | 710 mm              |
| 4.25 | Fork spread                             | b5 | 529 mm              |
| 4.32 | Ground clearance at centre of wheelbase | m2 | 40 mm               |
|      | Performances                            |    |                     |
| 5.2  | Lifting speed (laden / unladen)         |    | 0.10 m/s / 0.10 m/s |
| 5.3  | Lowering speed (laden / unladen)        |    | 0.10 m/s / 0.10 m/s |
| 5.11 | Parking brake                           |    | Mecanic             |

#### Kleos HM 250 D25 - Dimensional drawing