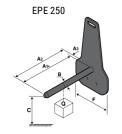

## **Tool characteristics**

| Tool 250 kg | Attachment capacity | Center of gravity of load | A1  | A2  | В   | ı   | B1  | С   | D  | E  | E1 | E2 | F   | Weight |
|-------------|---------------------|---------------------------|-----|-----|-----|-----|-----|-----|----|----|----|----|-----|--------|
|             | kg                  | mm                        | mm  | mm  | mm  | mm  | mm  | mm  | mm | mm | mm | mm | mm  | kg     |
| EPE 250     | 250                 | 250                       | 500 | 515 | 40  | -   | -   | 270 | -  | -  | -  | -  | 320 | 21     |
| FA 250      | 250                 | 250                       | 500 | 540 | -   | 230 | 650 | 50  | 50 | 20 | -  | -  | 680 | 33     |
| PLF 250     | 200                 | 300                       | 620 | 635 | 500 | -   |     | 280 | -  | 88 | -  | -  | 630 | 40     |
| POT 250     | 150                 | 400                       | 425 | 440 | 50  | -   | -   | 170 | -  | -  | -  | -  | 320 | 22     |

### Tools