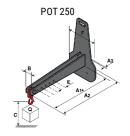

## **Tool characteristics**

| Tool 250 kg | Attachment capacity | Center of gravity of load | A1  | A2  | В   | E   | 31  | С   | D  | E  | E1 | E2 | F   | Weight |
|-------------|---------------------|---------------------------|-----|-----|-----|-----|-----|-----|----|----|----|----|-----|--------|
|             | kg                  | mm                        | mm  | mm  | mm  | mm  | mm  | mm  | mm | mm | mm | mm | mm  | kg     |
| EPE 250     | 250                 | 250                       | 500 | 515 | 40  | -   | -   | 270 | -  | -  | -  | -  | 320 | 21     |
| FA 250      | 250                 | 250                       | 500 | 540 | -   | 230 | 650 | 50  | 50 | 20 | -  | -  | 680 | 33     |
| PLF 250     | 200                 | 300                       | 620 | 635 | 500 | -   |     | 280 | -  | 88 | -  | -  | 630 | 40     |
| POT 250     | 150                 | 400                       | 425 | 440 | 50  |     |     | 170 |    |    |    |    | 320 | 22     |