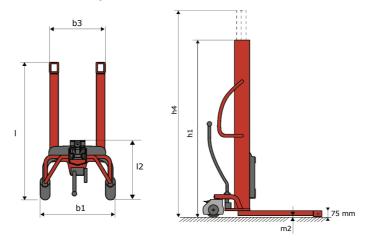

# **KLEOS HM 250 D25**

|      | Technical characteristics               |    | Metric              |
|------|-----------------------------------------|----|---------------------|
| 1.1  | Manufacturer                            |    | Manitou             |
| 1.2  | Model Name                              |    | HM 250 D25          |
| 1.3  | Power source                            |    | Manual              |
| 1.4  | Operator type                           |    | Pedestrian          |
| 1.5  | Max. capacity                           | Q  | 250 kg              |
| 1.6  | Load center of gravity                  | С  | 250 mm              |
|      | Weight                                  |    |                     |
| 2.1  | Overall weight without tools            |    | 110 kg              |
|      | Wheels                                  |    |                     |
| 3.1  | Tires type                              |    | Nylon               |
| 3.2  | Dimensions of front wheels              |    | 2x (75x65)          |
| 3.3  | Dimensions of rear wheels               |    | 2x (150x50)         |
|      | Dimensions                              |    |                     |
| 4.2  | Mast lowered height                     | h1 | 1815 mm             |
| 4.5  | Mast extended height                    | h4 | 3055 mm             |
| 4.19 | Overall length                          | l1 | 1032 mm             |
| 4.20 | Length to face of forks                 | 12 | 571 mm              |
| 4.21 | Overall width                           | b1 | 710 mm              |
| 4.25 | Fork spread                             | b5 | 529 mm              |
| 4.32 | Ground clearance at centre of wheelbase | m2 | 40 mm               |
|      | Performances                            |    |                     |
| 5.2  | Lifting speed (laden / unladen)         |    | 0.10 m/s / 0.10 m/s |
| 5.3  | Lowering speed (laden / unladen)        |    | 0.10 m/s / 0.10 m/s |
| 5.11 | Parking brake                           |    | Mecanic             |

#### Kleos HM 250 D25 - Dimensional drawing