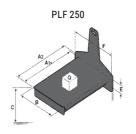

## **Tool characteristics**

| Tool 250 kg | Attachment capacity | Center of gravity of load | A1  | A2  | В   | E   | 31  | С   | D  | E  | E1 | E2 | F   | Weight |
|-------------|---------------------|---------------------------|-----|-----|-----|-----|-----|-----|----|----|----|----|-----|--------|
|             | kg                  | mm                        | mm  | mm  | mm  | mm  | mm  | mm  | mm | mm | mm | mm | mm  | kg     |
| EPE 250     | 250                 | 250                       | 500 | 515 | 40  | -   | -   | 270 | -  | -  | -  | -  | 320 | 21     |
| FA 250      | 250                 | 250                       | 500 | 540 | -   | 230 | 650 | 50  | 50 | 20 | -  | -  | 680 | 33     |
| PLF 250     | 200                 | 300                       | 620 | 635 | 500 |     |     | 280 | -  | 88 |    |    | 630 | 40     |
| POT 250     | 150                 | 400                       | 425 | 440 | 50  |     | -   | 170 | -  |    |    | -  | 320 | 22     |

### Tools