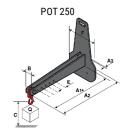

## **Tool characteristics**

| Tool 250 kg | Attachment capacity | Center of gravity of load | A1  | A2  | В   | E   | 31  | С   | D  | E  | E1 | E2 | F   | Weight |
|-------------|---------------------|---------------------------|-----|-----|-----|-----|-----|-----|----|----|----|----|-----|--------|
|             | kg                  | mm                        | mm  | mm  | mm  | mm  | mm  | mm  | mm | mm | mm | mm | mm  | kg     |
| EPE 250     | 250                 | 250                       | 500 | 515 | 40  | -   | -   | 270 | -  | -  | -  | -  | 320 | 21     |
| FA 250      | 250                 | 250                       | 500 | 540 | -   | 230 | 650 | 50  | 50 | 20 | -  | -  | 680 | 33     |
| PLF 250     | 200                 | 300                       | 620 | 635 | 500 |     |     | 280 | -  | 88 |    |    | 630 | 40     |
| POT 250     | 150                 | 400                       | 425 | 440 | 50  |     | -   | 170 | -  |    |    | -  | 320 | 22     |

### Tools