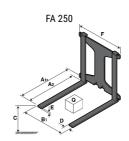

## **Tool characteristics**

| Tool 250 kg | Attachment capacity | Center of gravity of load | A1  | A2  | В   | E   | 31  | С   | D  | E  | E1 | E2 | F   | Weight |
|-------------|---------------------|---------------------------|-----|-----|-----|-----|-----|-----|----|----|----|----|-----|--------|
|             | kg                  | mm                        | mm  | mm  | mm  | mm  | mm  | mm  | mm | mm | mm | mm | mm  | kg     |
| EPE 250     | 250                 | 250                       | 500 | 515 | 40  | -   | -   | 270 | -  | -  | -  | -  | 320 | 21     |
| FA 250      | 250                 | 250                       | 500 | 540 | -   | 230 | 650 | 50  | 50 | 20 | -  | -  | 680 | 33     |
| PLF 250     | 200                 | 300                       | 620 | 635 | 500 |     |     | 280 | -  | 88 |    |    | 630 | 40     |
| POT 250     | 150                 | 400                       | 425 | 440 | 50  |     | -   | 170 | -  |    |    | -  | 320 | 22     |

### Tools