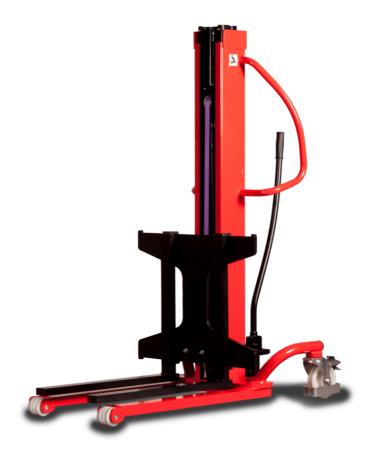

# **KLEOS HM 250 D25**

|      | Technical characteristics               |    | Metric              |
|------|-----------------------------------------|----|---------------------|
| 1.1  | Manufacturer                            |    | Manitou             |
| 1.2  | Model Name                              |    | HM 250 D25          |
| 1.3  | Power source                            |    | Manual              |
| 1.4  | Operator type                           |    | Pedestrian          |
| 1.5  | Max. capacity                           | Q  | 250 kg              |
| 1.6  | Load center of gravity                  | С  | 250 mm              |
|      | Weight                                  |    |                     |
| 2.1  | Overall weight without tools            |    | 110 kg              |
|      | Wheels                                  |    |                     |
| 3.1  | Tires type                              |    | Nylon               |
| 3.2  | Dimensions of front wheels              |    | 2x (75x65)          |
| 3.3  | Dimensions of rear wheels               |    | 2x (150x50)         |
|      | Dimensions                              |    |                     |
| 4.2  | Mast lowered height                     | h1 | 1815 mm             |
| 4.5  | Mast extended height                    | h4 | 3055 mm             |
| 4.19 | Overall length                          | l1 | 1032 mm             |
| 4.20 | Length to face of forks                 | 12 | 571 mm              |
| 4.21 | Overall width                           | b1 | 710 mm              |
| 4.25 | Fork spread                             | b5 | 529 mm              |
| 4.32 | Ground clearance at centre of wheelbase | m2 | 40 mm               |
|      | Performances                            |    |                     |
| 5.2  | Lifting speed (laden / unladen)         |    | 0.10 m/s / 0.10 m/s |
| 5.3  | Lowering speed (laden / unladen)        |    | 0.10 m/s / 0.10 m/s |
| 5.11 | Parking brake                           |    | Mecanic             |