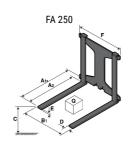

## **Tool characteristics**

| Tool 250 kg | Attachment capacity | Center of gravity of load | A1  | A2  | В   | E   | 31  | С   | D  | E  | E1 | E2 | F   | Weight |
|-------------|---------------------|---------------------------|-----|-----|-----|-----|-----|-----|----|----|----|----|-----|--------|
|             | kg                  | mm                        | mm  | mm  | mm  | mm  | mm  | mm  | mm | mm | mm | mm | mm  | kg     |
| EPE 250     | 250                 | 250                       | 500 | 515 | 40  | -   | -   | 270 | -  | -  | -  | -  | 320 | 21     |
| FA 250      | 250                 | 250                       | 500 | 540 | -   | 230 | 650 | 50  | 50 | 20 | -  | -  | 680 | 33     |
| PLF 250     | 200                 | 300                       | 620 | 635 | 500 | -   |     | 280 | -  | 88 |    |    | 630 | 40     |
| POT 250     | 150                 | 400                       | 425 | 440 | 50  | -   | -   | 170 | -  |    |    | -  | 320 | 22     |

### Tools