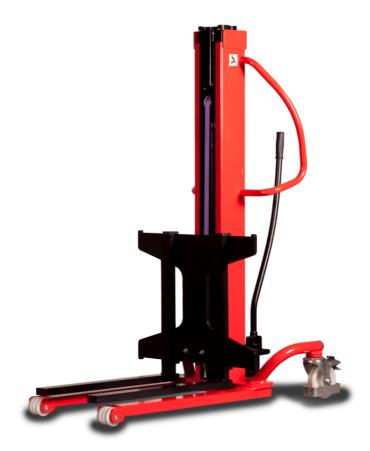

# **KLEOS HM 250 D25**

|      | Technical characteristics               |    | Metric              |
|------|-----------------------------------------|----|---------------------|
| 1.1  | Manufacturer                            |    | Manitou             |
| 1.2  | Model Name                              |    | HM 250 D25          |
| 1.3  | Power source                            |    | Manual              |
| 1.4  | Operator type                           |    | Pedestrian          |
| 1.5  | Max. capacity                           | Q  | 250 kg              |
| 1.6  | Load center of gravity                  | c  | 250 mm              |
|      | Weight                                  |    |                     |
| 2.1  | Overall weight without tools            |    | 110 kg              |
|      | Wheels                                  |    |                     |
| 3.1  | Tires type                              |    | Nylon               |
| 3.2  | Dimensions of front wheels              |    | 2x (75x65)          |
| 3.3  | Dimensions of rear wheels               |    | 2x (150x50)         |
|      | Dimensions                              |    |                     |
| 4.2  | Mast lowered height                     | h1 | 1815 mm             |
| 4.5  | Mast extended height                    | h4 | 3055 mm             |
| 4.19 | Overall length                          | l1 | 1032 mm             |
| 4.20 | Length to face of forks                 | 12 | 571 mm              |
| 4.21 | Overall width                           | b1 | 710 mm              |
| 4.25 | Fork spread                             | b5 | 529 mm              |
| 4.32 | Ground clearance at centre of wheelbase | m2 | 40 mm               |
|      | Performances                            |    |                     |
| 5.2  | Lifting speed (laden / unladen)         |    | 0.10 m/s / 0.10 m/s |
| 5.3  | Lowering speed (laden / unladen)        |    | 0.10 m/s / 0.10 m/s |
| 5.11 | Parking brake                           |    | Mecanic             |