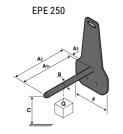

## **Tool characteristics**

| Tool 250 kg | Attachment capacity | Center of gravity of load | A1  | A2  | В   | E   | 31  | С   | D  | E  | E1 | E2 | F   | Weight |
|-------------|---------------------|---------------------------|-----|-----|-----|-----|-----|-----|----|----|----|----|-----|--------|
|             | kg                  | mm                        | mm  | mm  | mm  | mm  | mm  | mm  | mm | mm | mm | mm | mm  | kg     |
| EPE 250     | 250                 | 250                       | 500 | 515 | 40  | -   | -   | 270 | -  | -  | -  | -  | 320 | 21     |
| FA 250      | 250                 | 250                       | 500 | 540 | -   | 230 | 650 | 50  | 50 | 20 | -  | -  | 680 | 33     |
| PLF 250     | 200                 | 300                       | 620 | 635 | 500 |     |     | 280 | -  | 88 | -  | -  | 630 | 40     |
| POT 250     | 150                 | 400                       | 425 | 440 | 50  |     |     | 170 | -  | -  | -  | -  | 320 | 22     |

### Tools