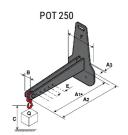

## **Tool characteristics**

| Tool 250 kg | Attachment capacity | Center of gravity of load | A1  | A2  | В   | E   | 31  | С   | D  | E  | E1 | E2 | F   | Weight |
|-------------|---------------------|---------------------------|-----|-----|-----|-----|-----|-----|----|----|----|----|-----|--------|
|             | kg                  | mm                        | mm  | mm  | mm  | mm  | mm  | mm  | mm | mm | mm | mm | mm  | kg     |
| EPE 250     | 250                 | 250                       | 500 | 515 | 40  | -   | -   | 270 | -  | -  | -  | -  | 320 | 21     |
| FA 250      | 250                 | 250                       | 500 | 540 | -   | 230 | 650 | 50  | 50 | 20 | -  | -  | 680 | 33     |
| PLF 250     | 200                 | 300                       | 620 | 635 | 500 |     |     | 280 | -  | 88 | -  | -  | 630 | 40     |
| POT 250     | 150                 | 400                       | 425 | 440 | 50  |     |     | 170 | -  | -  | -  | -  | 320 | 22     |