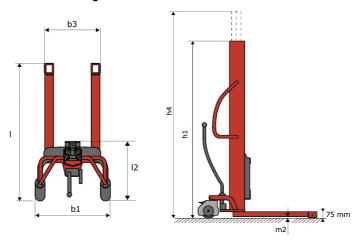

# **KLEOS HM 250 D25**

|      | Technical characteristics               |    | Metric              |
|------|-----------------------------------------|----|---------------------|
| 1.1  | Manufacturer                            |    | Manitou             |
| 1.2  | Model Name                              |    | HM 250 D25          |
| 1.3  | Power source                            |    | Manual              |
| 1.4  | Operator type                           |    | Pedestrian          |
| 1.5  | Max. capacity                           | Q  | 250 kg              |
| 1.6  | Load center of gravity                  | С  | 250 mm              |
|      | Weight                                  |    |                     |
| 2.1  | Overall weight without tools            |    | 110 kg              |
|      | Wheels                                  |    |                     |
| 3.1  | Tires type                              |    | Nylon               |
| 3.2  | Dimensions of front wheels              |    | 2x (75x65)          |
| 3.3  | Dimensions of rear wheels               |    | 2x (150x50)         |
|      | Dimensions                              |    |                     |
| 4.2  | Mast lowered height                     | h1 | 1815 mm             |
| 4.5  | Mast extended height                    | h4 | 3055 mm             |
| 4.19 | Overall length                          | I1 | 1032 mm             |
| 4.20 | Length to face of forks                 | 12 | 571 mm              |
| 4.21 | Overall width                           | b1 | 710 mm              |
| 4.25 | Fork spread                             | b5 | 529 mm              |
| 4.32 | Ground clearance at centre of wheelbase | m2 | 40 mm               |
|      | Performances                            |    |                     |
| 5.2  | Lifting speed (laden / unladen)         |    | 0.10 m/s / 0.10 m/s |
| 5.3  | Lowering speed (laden / unladen)        |    | 0.10 m/s / 0.10 m/s |
| 5.11 | Parking brake                           |    | Mecanic             |

#### Kleos HM 250 D25 - Dimensional drawing