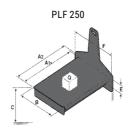

## **Tool characteristics**

| Tool 250 kg | Attachment capacity | Center of gravity of load | A1  | A2  | В   | E   | 31  | С   | D  | E  | E1 | E2 | F   | Weight |
|-------------|---------------------|---------------------------|-----|-----|-----|-----|-----|-----|----|----|----|----|-----|--------|
|             | kg                  | mm                        | mm  | mm  | mm  | mm  | mm  | mm  | mm | mm | mm | mm | mm  | kg     |
| EPE 250     | 250                 | 250                       | 500 | 515 | 40  | -   | -   | 270 | -  | -  | -  | -  | 320 | 21     |
| FA 250      | 250                 | 250                       | 500 | 540 | -   | 230 | 650 | 50  | 50 | 20 | -  | -  | 680 | 33     |
| PLF 250     | 200                 | 300                       | 620 | 635 | 500 |     |     | 280 | -  | 88 | -  | -  | 630 | 40     |
| POT 250     | 150                 | 400                       | 425 | 440 | 50  |     |     | 170 | -  | -  | -  | -  | 320 | 22     |