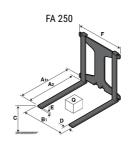

## **Tool characteristics**

| Tool 250 kg | Attachment capacity | Center of gravity of load | A1  | A2  | В   | E   | 31  | С   | D  | E  | E1 | E2 | F   | Weight |
|-------------|---------------------|---------------------------|-----|-----|-----|-----|-----|-----|----|----|----|----|-----|--------|
|             | kg                  | mm                        | mm  | mm  | mm  | mm  | mm  | mm  | mm | mm | mm | mm | mm  | kg     |
| EPE 250     | 250                 | 250                       | 500 | 515 | 40  | -   | -   | 270 | -  | -  | -  | -  | 320 | 21     |
| FA 250      | 250                 | 250                       | 500 | 540 | -   | 230 | 650 | 50  | 50 | 20 | -  | -  | 680 | 33     |
| PLF 250     | 200                 | 300                       | 620 | 635 | 500 |     |     | 280 | -  | 88 | -  | -  | 630 | 40     |
| POT 250     | 150                 | 400                       | 425 | 440 | 50  |     | -   | 170 | -  | -  | -  | -  | 320 | 22     |