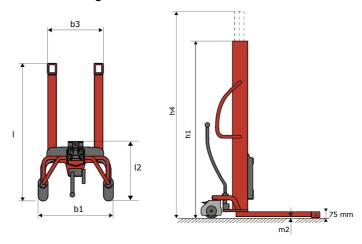

#### Kleos HM 250 D25 - Dimensional drawing

# **KLEOS HM 250 D25**

|      | Technical characteristics               |    | Metric              |
|------|-----------------------------------------|----|---------------------|
| 1.1  | Manufacturer                            |    | Manitou             |
| 1.2  | Model Name                              |    | HM 250 D25          |
| 1.3  | Power source                            |    | Manual              |
| 1.4  | Operator type                           |    | Pedestrian          |
| 1.5  | Max. capacity                           | Q  | 250 kg              |
| 1.6  | Load center of gravity                  | C  | 250 mm              |
|      | Weight                                  |    |                     |
| 2.1  | Overall weight without tools            |    | 110 kg              |
|      | Wheels                                  |    |                     |
| 3.1  | Tires type                              |    | Nylon               |
| 3.2  | Dimensions of front wheels              |    | 2x (75x65)          |
| 3.3  | Dimensions of rear wheels               |    | 2x (150x50)         |
|      | Dimensions                              |    |                     |
| 4.2  | Mast lowered height                     | h1 | 1815 mm             |
| 4.5  | Mast extended height                    | h4 | 3055 mm             |
| 4.19 | Overall length                          | l1 | 1032 mm             |
| 4.20 | Length to face of forks                 | 12 | 571 mm              |
| 4.21 | Overall width                           | b1 | 710 mm              |
| 4.25 | Fork spread                             | b5 | 529 mm              |
| 4.32 | Ground clearance at centre of wheelbase | m2 | 40 mm               |
|      | Performances                            |    |                     |
| 5.2  | Lifting speed (laden / unladen)         |    | 0.10 m/s / 0.10 m/s |
| 5.3  | Lowering speed (laden / unladen)        |    | 0.10 m/s / 0.10 m/s |
| 5.11 | Parking brake                           |    | Mecanic             |