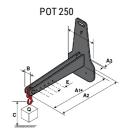

## **Tool characteristics**

| Tool 250 kg | Attachment capacity | Center of gravity of load | A1  | A2  | В   | E   | 31  | С   | D  | E  | E1 | E2 | F   | Weight |
|-------------|---------------------|---------------------------|-----|-----|-----|-----|-----|-----|----|----|----|----|-----|--------|
|             | kg                  | mm                        | mm  | mm  | mm  | mm  | mm  | mm  | mm | mm | mm | mm | mm  | kg     |
| EPE 250     | 250                 | 250                       | 500 | 515 | 40  | -   | -   | 270 | -  | -  | -  | -  | 320 | 21     |
| FA 250      | 250                 | 250                       | 500 | 540 | -   | 230 | 650 | 50  | 50 | 20 | -  | -  | 680 | 33     |
| PLF 250     | 200                 | 300                       | 620 | 635 | 500 |     |     | 280 | -  | 88 | -  | -  | 630 | 40     |
| POT 250     | 150                 | 400                       | 425 | 440 | 50  |     | -   | 170 | -  | -  | -  | -  | 320 | 22     |