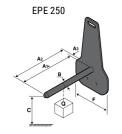

## **Tool characteristics**

| Tool 250 kg | Attachment capacity | Center of gravity of load | A1  | A2  | В   | E   | 31  | С   | D  | E  | E1 | E2 | F   | Weight |
|-------------|---------------------|---------------------------|-----|-----|-----|-----|-----|-----|----|----|----|----|-----|--------|
|             | kg                  | mm                        | mm  | mm  | mm  | mm  | mm  | mm  | mm | mm | mm | mm | mm  | kg     |
| EPE 250     | 250                 | 250                       | 500 | 515 | 40  | -   | -   | 270 | -  | -  | -  | -  | 320 | 21     |
| FA 250      | 250                 | 250                       | 500 | 540 | -   | 230 | 650 | 50  | 50 | 20 | -  | -  | 680 | 33     |
| PLF 250     | 200                 | 300                       | 620 | 635 | 500 |     |     | 280 | -  | 88 | -  | -  | 630 | 40     |
| POT 250     | 150                 | 400                       | 425 | 440 | 50  |     | -   | 170 | -  | -  | -  | -  | 320 | 22     |