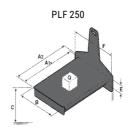

## **Tool characteristics**

| Tool 250 kg | Attachment capacity | Center of gravity of load | A1  | A2  | В   | E   | 31  | С   | D  | E  | E1 | E2 | F   | Weight |
|-------------|---------------------|---------------------------|-----|-----|-----|-----|-----|-----|----|----|----|----|-----|--------|
|             | kg                  | mm                        | mm  | mm  | mm  | mm  | mm  | mm  | mm | mm | mm | mm | mm  | kg     |
| EPE 250     | 250                 | 250                       | 500 | 515 | 40  | -   | -   | 270 | -  | -  | -  | -  | 320 | 21     |
| FA 250      | 250                 | 250                       | 500 | 540 | -   | 230 | 650 | 50  | 50 | 20 | -  | -  | 680 | 33     |
| PLF 250     | 200                 | 300                       | 620 | 635 | 500 |     |     | 280 | -  | 88 | -  | -  | 630 | 40     |
| POT 250     | 150                 | 400                       | 425 | 440 | 50  |     | -   | 170 | -  | -  | -  | -  | 320 | 22     |