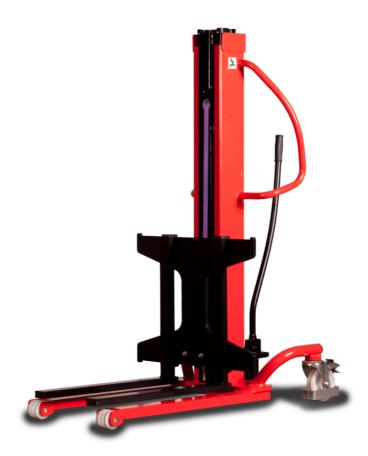

# **KLEOS HM 250 D25**

|      | Technical characteristics               |    | Metric              |
|------|-----------------------------------------|----|---------------------|
| 1.1  | Manufacturer                            |    | Manitou             |
| 1.2  | Model Name                              |    | HM 250 D25          |
| 1.3  | Power source                            |    | Manual              |
| 1.4  | Operator type                           |    | Pedestrian          |
| 1.5  | Max. capacity                           | Q  | 250 kg              |
| 1.6  | Load center of gravity                  | C  | 250 mm              |
|      | Weight                                  |    |                     |
| 2.1  | Overall weight without tools            |    | 110 kg              |
|      | Wheels                                  |    |                     |
| 3.1  | Tires type                              |    | Nylon               |
| 3.2  | Dimensions of front wheels              |    | 2x (75x65)          |
| 3.3  | Dimensions of rear wheels               |    | 2x (150x50)         |
|      | Dimensions                              |    |                     |
| 4.2  | Mast lowered height                     | h1 | 1815 mm             |
| 4.5  | Mast extended height                    | h4 | 3055 mm             |
| 4.19 | Overall length                          | l1 | 1032 mm             |
| 4.20 | Length to face of forks                 | 12 | 571 mm              |
| 4.21 | Overall width                           | b1 | 710 mm              |
| 4.25 | Fork spread                             | b5 | 529 mm              |
| 4.32 | Ground clearance at centre of wheelbase | m2 | 40 mm               |
|      | Performances                            |    |                     |
| 5.2  | Lifting speed (laden / unladen)         |    | 0.10 m/s / 0.10 m/s |
| 5.3  | Lowering speed (laden / unladen)        |    | 0.10 m/s / 0.10 m/s |
| 5.11 | Parking brake                           |    | Mecanic             |