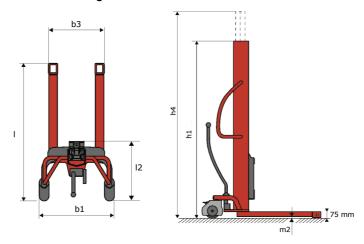

# **KLEOS HM 250 D25**

|      | Technical characteristics               |    | Metric              |
|------|-----------------------------------------|----|---------------------|
| 1.1  | Manufacturer                            |    | Manitou             |
| 1.2  | Model Name                              |    | HM 250 D25          |
| 1.3  | Power source                            |    | Manual              |
| 1.4  | Operator type                           |    | Pedestrian          |
| 1.5  | Max. capacity                           | Q  | 250 kg              |
| 1.6  | Load center of gravity                  | С  | 250 mm              |
|      | Weight                                  |    |                     |
| 2.1  | Overall weight without tools            |    | 110 kg              |
|      | Wheels                                  |    |                     |
| 3.1  | Tires type                              |    | Nylon               |
| 3.2  | Dimensions of front wheels              |    | 2x (75x65)          |
| 3.3  | Dimensions of rear wheels               |    | 2x (150x50)         |
|      | Dimensions                              |    |                     |
| 4.2  | Mast lowered height                     | h1 | 1815 mm             |
| 4.5  | Mast extended height                    | h4 | 3055 mm             |
| 4.19 | Overall length                          | l1 | 1032 mm             |
| 4.20 | Length to face of forks                 | 12 | 571 mm              |
| 4.21 | Overall width                           | b1 | 710 mm              |
| 4.25 | Fork spread                             | b5 | 529 mm              |
| 4.32 | Ground clearance at centre of wheelbase | m2 | 40 mm               |
|      | Performances                            |    |                     |
| 5.2  | Lifting speed (laden / unladen)         |    | 0.10 m/s / 0.10 m/s |
| 5.3  | Lowering speed (laden / unladen)        |    | 0.10 m/s / 0.10 m/s |
| 5.11 | Parking brake                           |    | Mecanic             |

#### Kleos HM 250 D25 - Dimensional drawing