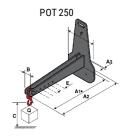

## **Tool characteristics**

| Tool 250 kg | Attachment capacity | Center of gravity of load | A1  | A2  | В   | E   | 31  | С   | D  | E  | E1 | E2 | F   | Weight |
|-------------|---------------------|---------------------------|-----|-----|-----|-----|-----|-----|----|----|----|----|-----|--------|
|             | kg                  | mm                        | mm  | mm  | mm  | mm  | mm  | mm  | mm | mm | mm | mm | mm  | kg     |
| EPE 250     | 250                 | 250                       | 500 | 515 | 40  | -   | -   | 270 | -  | -  | -  | -  | 320 | 21     |
| FA 250      | 250                 | 250                       | 500 | 540 | -   | 230 | 650 | 50  | 50 | 20 | -  | -  | 680 | 33     |
| PLF 250     | 200                 | 300                       | 620 | 635 | 500 |     |     | 280 | -  | 88 | -  | -  | 630 | 40     |
| POT 250     | 150                 | 400                       | 425 | 440 | 50  |     | -   | 170 | -  | -  | -  | -  | 320 | 22     |