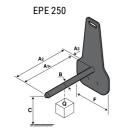

## **Tool characteristics**

| Tool 250 kg | Attachment capacity | Center of gravity of load | A1  | A2  | В   | E   | 31  | С   | D  | E  | E1 | E2 | F   | Weight |
|-------------|---------------------|---------------------------|-----|-----|-----|-----|-----|-----|----|----|----|----|-----|--------|
|             | kg                  | mm                        | mm  | mm  | mm  | mm  | mm  | mm  | mm | mm | mm | mm | mm  | kg     |
| EPE 250     | 250                 | 250                       | 500 | 515 | 40  | -   | -   | 270 | -  | -  | -  | -  | 320 | 21     |
| FA 250      | 250                 | 250                       | 500 | 540 | -   | 230 | 650 | 50  | 50 | 20 | -  | -  | 680 | 33     |
| PLF 250     | 200                 | 300                       | 620 | 635 | 500 |     |     | 280 | -  | 88 | -  | -  | 630 | 40     |
| POT 250     | 150                 | 400                       | 425 | 440 | 50  |     | -   | 170 | -  | -  | -  | -  | 320 | 22     |

### Tools