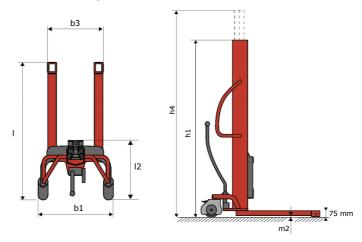

# **KLEOS HM 250 D25**

|      | Technical characteristics               |    | Metric              |
|------|-----------------------------------------|----|---------------------|
| 1.1  | Manufacturer                            |    | Manitou             |
| 1.2  | Model Name                              |    | HM 250 D25          |
| 1.3  | Power source                            |    | Manual              |
| 1.4  | Operator type                           |    | Pedestrian          |
| 1.5  | Max. capacity                           | Q  | 250 kg              |
| 1.6  | Load center of gravity                  | С  | 250 mm              |
|      | Weight                                  |    |                     |
| 2.1  | Overall weight without tools            |    | 110 kg              |
|      | Wheels                                  |    |                     |
| 3.1  | Tires type                              |    | Nylon               |
| 3.2  | Dimensions of front wheels              |    | 2x (75x65)          |
| 3.3  | Dimensions of rear wheels               |    | 2x (150x50)         |
|      | Dimensions                              |    |                     |
| 4.2  | Mast lowered height                     | h1 | 1815 mm             |
| 4.5  | Mast extended height                    | h4 | 3055 mm             |
| 4.19 | Overall length                          | l1 | 1032 mm             |
| 4.20 | Length to face of forks                 | 12 | 571 mm              |
| 4.21 | Overall width                           | b1 | 710 mm              |
| 4.25 | Fork spread                             | b5 | 529 mm              |
| 4.32 | Ground clearance at centre of wheelbase | m2 | 40 mm               |
|      | Performances                            |    |                     |
| 5.2  | Lifting speed (laden / unladen)         |    | 0.10 m/s / 0.10 m/s |
| 5.3  | Lowering speed (laden / unladen)        |    | 0.10 m/s / 0.10 m/s |
| 5.11 | Parking brake                           |    | Mecanic             |

#### Kleos HM 250 D25 - Dimensional drawing