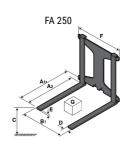

## **Tool characteristics**

| Tool 250 kg | Attachment capacity | Center of gravity of load | A1  | A2  | В   | E   | 31  | С   | D  | E  | E1 | E2 | F   | Weight |
|-------------|---------------------|---------------------------|-----|-----|-----|-----|-----|-----|----|----|----|----|-----|--------|
|             | kg                  | mm                        | mm  | mm  | mm  | mm  | mm  | mm  | mm | mm | mm | mm | mm  | kg     |
| EPE 250     | 250                 | 250                       | 500 | 515 | 40  | -   | -   | 270 | -  | -  | -  | -  | 320 | 21     |
| FA 250      | 250                 | 250                       | 500 | 540 | -   | 230 | 650 | 50  | 50 | 20 | -  | -  | 680 | 33     |
| PLF 250     | 200                 | 300                       | 620 | 635 | 500 |     |     | 280 | -  | 88 | -  | -  | 630 | 40     |
| POT 250     | 150                 | 400                       | 425 | 440 | 50  |     | -   | 170 | -  | -  | -  | -  | 320 | 22     |

### Tools