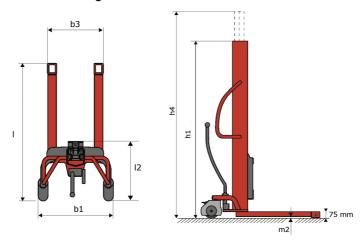

# **KLEOS HM 250 D25**

|      | Technical characteristics               |    | Metric              |
|------|-----------------------------------------|----|---------------------|
| 1.1  | Manufacturer                            |    | Manitou             |
| 1.2  | Model Name                              |    | HM 250 D25          |
| 1.3  | Power source                            |    | Manual              |
| 1.4  | Operator type                           |    | Pedestrian          |
| 1.5  | Max. capacity                           | Q  | 250 kg              |
| 1.6  | Load center of gravity                  | С  | 250 mm              |
|      | Weight                                  |    |                     |
| 2.1  | Overall weight without tools            |    | 110 kg              |
|      | Wheels                                  |    |                     |
| 3.1  | Tires type                              |    | Nylon               |
| 3.2  | Dimensions of front wheels              |    | 2x (75x65)          |
| 3.3  | Dimensions of rear wheels               |    | 2x (150x50)         |
|      | Dimensions                              |    |                     |
| 4.2  | Mast lowered height                     | h1 | 1815 mm             |
| 4.5  | Mast extended height                    | h4 | 3055 mm             |
| 4.19 | Overall length                          | l1 | 1032 mm             |
| 4.20 | Length to face of forks                 | 12 | 571 mm              |
| 4.21 | Overall width                           | b1 | 710 mm              |
| 4.25 | Fork spread                             | b5 | 529 mm              |
| 4.32 | Ground clearance at centre of wheelbase | m2 | 40 mm               |
|      | Performances                            |    |                     |
| 5.2  | Lifting speed (laden / unladen)         |    | 0.10 m/s / 0.10 m/s |
| 5.3  | Lowering speed (laden / unladen)        |    | 0.10 m/s / 0.10 m/s |
| 5.11 | Parking brake                           |    | Mecanic             |

#### Kleos HM 250 D25 - Dimensional drawing