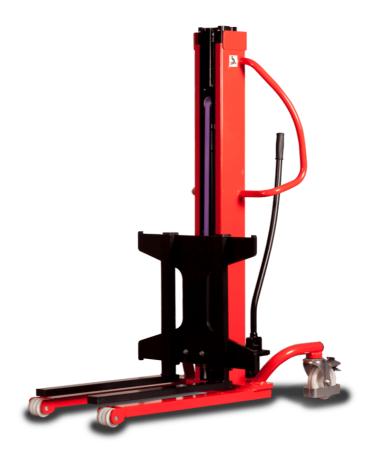

# **KLEOS HM 250 D25**

|      |                                         |    | <u> </u>            |
|------|-----------------------------------------|----|---------------------|
|      | Technical characteristics               |    | Metric              |
| 1.1  | Manufacturer                            |    | Manitou             |
| 1.2  | Model Name                              |    | HM 250 D25          |
| 1.3  | Power source                            |    | Manual              |
| 1.4  | Operator type                           |    | Pedestrian          |
| 1.5  | Max. capacity                           | Q  | 250 kg              |
| 1.6  | Load center of gravity                  | C  | 250 mm              |
|      | Weight                                  |    |                     |
| 2.1  | Overall weight without tools            |    | 110 kg              |
|      | Wheels                                  |    |                     |
| 3.1  | Tires type                              |    | Nylon               |
| 3.2  | Dimensions of front wheels              |    | 2x (75x65)          |
| 3.3  | Dimensions of rear wheels               |    | 2x (150x50)         |
|      | Dimensions                              |    |                     |
| 4.2  | Mast lowered height                     | h1 | 1815 mm             |
| 4.5  | Mast extended height                    | h4 | 3055 mm             |
| 4.19 | Overall length                          | l1 | 1032 mm             |
| 4.20 | Length to face of forks                 | 12 | 571 mm              |
| 4.21 | Overall width                           | b1 | 710 mm              |
| 4.25 | Fork spread                             | b5 | 529 mm              |
| 4.32 | Ground clearance at centre of wheelbase | m2 | 40 mm               |
|      | Performances                            |    |                     |
| 5.2  | Lifting speed (laden / unladen)         |    | 0.10 m/s / 0.10 m/s |
| 5.3  | Lowering speed (laden / unladen)        |    | 0.10 m/s / 0.10 m/s |
| 5.11 | Parking brake                           |    | Mecanic             |