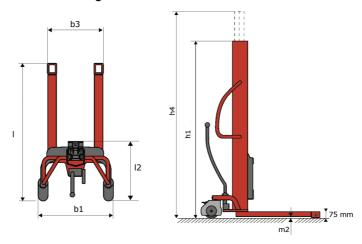

# **KLEOS HM 250 D25**

|      |                                         |    | <u> </u>            |
|------|-----------------------------------------|----|---------------------|
|      | Technical characteristics               |    | Metric              |
| 1.1  | Manufacturer                            |    | Manitou             |
| 1.2  | Model Name                              |    | HM 250 D25          |
| 1.3  | Power source                            |    | Manual              |
| 1.4  | Operator type                           |    | Pedestrian          |
| 1.5  | Max. capacity                           | Q  | 250 kg              |
| 1.6  | Load center of gravity                  | C  | 250 mm              |
|      | Weight                                  |    |                     |
| 2.1  | Overall weight without tools            |    | 110 kg              |
|      | Wheels                                  |    |                     |
| 3.1  | Tires type                              |    | Nylon               |
| 3.2  | Dimensions of front wheels              |    | 2x (75x65)          |
| 3.3  | Dimensions of rear wheels               |    | 2x (150x50)         |
|      | Dimensions                              |    |                     |
| 4.2  | Mast lowered height                     | h1 | 1815 mm             |
| 4.5  | Mast extended height                    | h4 | 3055 mm             |
| 4.19 | Overall length                          | l1 | 1032 mm             |
| 4.20 | Length to face of forks                 | 12 | 571 mm              |
| 4.21 | Overall width                           | b1 | 710 mm              |
| 4.25 | Fork spread                             | b5 | 529 mm              |
| 4.32 | Ground clearance at centre of wheelbase | m2 | 40 mm               |
|      | Performances                            |    |                     |
| 5.2  | Lifting speed (laden / unladen)         |    | 0.10 m/s / 0.10 m/s |
| 5.3  | Lowering speed (laden / unladen)        |    | 0.10 m/s / 0.10 m/s |
| 5.11 | Parking brake                           |    | Mecanic             |

#### Kleos HM 250 D25 - Dimensional drawing