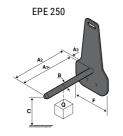

## **Tool characteristics**

| Tool 250 kg | Attachment capacity | Center of gravity of load | A1  | A2  | В   | E   | 31  | С   | D  | E  | E1 | E2 | F   | Weight |
|-------------|---------------------|---------------------------|-----|-----|-----|-----|-----|-----|----|----|----|----|-----|--------|
|             | kg                  | mm                        | mm  | mm  | mm  | mm  | mm  | mm  | mm | mm | mm | mm | mm  | kg     |
| EPE 250     | 250                 | 250                       | 500 | 515 | 40  | -   | -   | 270 | -  | -  | -  | -  | 320 | 21     |
| FA 250      | 250                 | 250                       | 500 | 540 | -   | 230 | 650 | 50  | 50 | 20 | -  | -  | 680 | 33     |
| PLF 250     | 200                 | 300                       | 620 | 635 | 500 | -   |     | 280 | -  | 88 | -  | -  | 630 | 40     |
| POT 250     | 150                 | 400                       | 425 | 440 | 50  |     |     | 170 |    |    |    |    | 320 | 22     |

### Tools