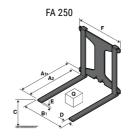

## **Tool characteristics**

| Tool 250 kg | Attachment capacity | Center of gravity of load | A1  | A2  | В   | E   | 31  | С   | D  | E  | E1 | E2 | F   | Weight |
|-------------|---------------------|---------------------------|-----|-----|-----|-----|-----|-----|----|----|----|----|-----|--------|
|             | kg                  | mm                        | mm  | mm  | mm  | mm  | mm  | mm  | mm | mm | mm | mm | mm  | kg     |
| EPE 250     | 250                 | 250                       | 500 | 515 | 40  | -   | -   | 270 | -  | -  | -  | -  | 320 | 21     |
| FA 250      | 250                 | 250                       | 500 | 540 | -   | 230 | 650 | 50  | 50 | 20 | -  | -  | 680 | 33     |
| PLF 250     | 200                 | 300                       | 620 | 635 | 500 | -   |     | 280 | -  | 88 | -  | -  | 630 | 40     |
| POT 250     | 150                 | 400                       | 425 | 440 | 50  |     |     | 170 |    |    |    |    | 320 | 22     |

### Tools