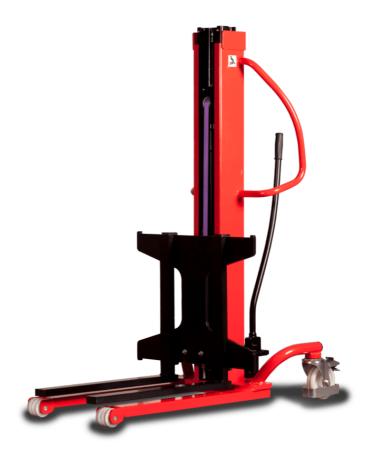

# **KLEOS HM 250 D25**

|      |                                         |    | , ,                 |
|------|-----------------------------------------|----|---------------------|
|      | Technical characteristics               |    | Metric              |
| 1.1  | Manufacturer                            |    | Manitou             |
| 1.2  | Model Name                              |    | HM 250 D25          |
| 1.3  | Power source                            |    | Manual              |
| 1.4  | Operator type                           |    | Pedestrian          |
| 1.5  | Max. capacity                           | Q  | 250 kg              |
| 1.6  | Load center of gravity                  | С  | 250 mm              |
|      | Weight                                  |    |                     |
| 2.1  | Overall weight without tools            |    | 110 kg              |
|      | Wheels                                  |    |                     |
| 3.1  | Tires type                              |    | Nylon               |
| 3.2  | Dimensions of front wheels              |    | 2x (75x65)          |
| 3.3  | Dimensions of rear wheels               |    | 2x (150x50)         |
|      | Dimensions                              |    |                     |
| 4.2  | Mast lowered height                     | h1 | 1815 mm             |
| 4.5  | Mast extended height                    | h4 | 3055 mm             |
| 4.19 | Overall length                          | I1 | 1032 mm             |
| 4.20 | Length to face of forks                 | 12 | 571 mm              |
| 4.21 | Overall width                           | b1 | 710 mm              |
| 4.25 | Fork spread                             | b5 | 529 mm              |
| 4.32 | Ground clearance at centre of wheelbase | m2 | 40 mm               |
|      | Performances                            |    |                     |
| 5.2  | Lifting speed (laden / unladen)         |    | 0.10 m/s / 0.10 m/s |
| 5.3  | Lowering speed (laden / unladen)        |    | 0.10 m/s / 0.10 m/s |
| 5.11 | Parking brake                           |    | Mecanic             |