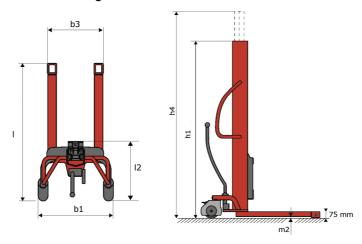

#### Kleos HM 250 D25 - Dimensional drawing

# **KLEOS HM 250 D25**

|      |                                         |    | , ,                 |
|------|-----------------------------------------|----|---------------------|
|      | Technical characteristics               |    | Metric              |
| 1.1  | Manufacturer                            |    | Manitou             |
| 1.2  | Model Name                              |    | HM 250 D25          |
| 1.3  | Power source                            |    | Manual              |
| 1.4  | Operator type                           |    | Pedestrian          |
| 1.5  | Max. capacity                           | Q  | 250 kg              |
| 1.6  | Load center of gravity                  | С  | 250 mm              |
|      | Weight                                  |    |                     |
| 2.1  | Overall weight without tools            |    | 110 kg              |
|      | Wheels                                  |    |                     |
| 3.1  | Tires type                              |    | Nylon               |
| 3.2  | Dimensions of front wheels              |    | 2x (75x65)          |
| 3.3  | Dimensions of rear wheels               |    | 2x (150x50)         |
|      | Dimensions                              |    |                     |
| 4.2  | Mast lowered height                     | h1 | 1815 mm             |
| 4.5  | Mast extended height                    | h4 | 3055 mm             |
| 4.19 | Overall length                          | I1 | 1032 mm             |
| 4.20 | Length to face of forks                 | 12 | 571 mm              |
| 4.21 | Overall width                           | b1 | 710 mm              |
| 4.25 | Fork spread                             | b5 | 529 mm              |
| 4.32 | Ground clearance at centre of wheelbase | m2 | 40 mm               |
|      | Performances                            |    |                     |
| 5.2  | Lifting speed (laden / unladen)         |    | 0.10 m/s / 0.10 m/s |
| 5.3  | Lowering speed (laden / unladen)        |    | 0.10 m/s / 0.10 m/s |
| 5.11 | Parking brake                           |    | Mecanic             |