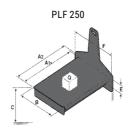

## **Tool characteristics**

| Tool 250 kg | Attachment capacity | Center of gravity of load | A1  | A2  | В   | E   | 31  | С   | D  | E  | E1 | E2 | F   | Weight |
|-------------|---------------------|---------------------------|-----|-----|-----|-----|-----|-----|----|----|----|----|-----|--------|
|             | kg                  | mm                        | mm  | mm  | mm  | mm  | mm  | mm  | mm | mm | mm | mm | mm  | kg     |
| EPE 250     | 250                 | 250                       | 500 | 515 | 40  | -   | -   | 270 | -  | -  | -  | -  | 320 | 21     |
| FA 250      | 250                 | 250                       | 500 | 540 | -   | 230 | 650 | 50  | 50 | 20 | -  | -  | 680 | 33     |
| PLF 250     | 200                 | 300                       | 620 | 635 | 500 |     |     | 280 | -  | 88 |    |    | 630 | 40     |
| POT 250     | 150                 | 400                       | 425 | 440 | 50  |     | -   | 170 | -  |    |    | -  | 320 | 22     |