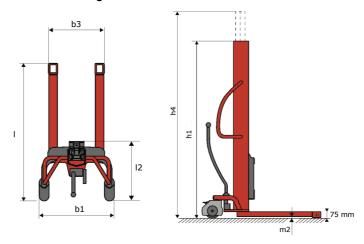

# **KLEOS HM 250 D25**

|      |                                         |    | <u> </u>            |
|------|-----------------------------------------|----|---------------------|
|      | Technical characteristics               |    | Metric              |
| 1.1  | Manufacturer                            |    | Manitou             |
| 1.2  | Model Name                              |    | HM 250 D25          |
| 1.3  | Power source                            |    | Manual              |
| 1.4  | Operator type                           |    | Pedestrian          |
| 1.5  | Max. capacity                           | Q  | 250 kg              |
| 1.6  | Load center of gravity                  | С  | 250 mm              |
|      | Weight                                  |    |                     |
| 2.1  | Overall weight without tools            |    | 110 kg              |
|      | Wheels                                  |    |                     |
| 3.1  | Tires type                              |    | Nylon               |
| 3.2  | Dimensions of front wheels              |    | 2x (75x65)          |
| 3.3  | Dimensions of rear wheels               |    | 2x (150x50)         |
|      | Dimensions                              |    |                     |
| 4.2  | Mast lowered height                     | h1 | 1815 mm             |
| 4.5  | Mast extended height                    | h4 | 3055 mm             |
| 4.19 | Overall length                          | l1 | 1032 mm             |
| 4.20 | Length to face of forks                 | 12 | 571 mm              |
| 4.21 | Overall width                           | b1 | 710 mm              |
| 4.25 | Fork spread                             | b5 | 529 mm              |
| 4.32 | Ground clearance at centre of wheelbase | m2 | 40 mm               |
|      | Performances                            |    |                     |
| 5.2  | Lifting speed (laden / unladen)         |    | 0.10 m/s / 0.10 m/s |
| 5.3  | Lowering speed (laden / unladen)        |    | 0.10 m/s / 0.10 m/s |
| 5.11 | Parking brake                           |    | Mecanic             |

#### Kleos HM 250 D25 - Dimensional drawing