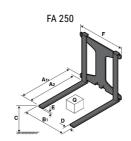

## **Tool characteristics**

| Tool 250 kg | Attachment capacity | Center of gravity of load | A1  | A2  | В   |     | B1  |     | D  | E  | E1 | F2 | E   | Weight |
|-------------|---------------------|---------------------------|-----|-----|-----|-----|-----|-----|----|----|----|----|-----|--------|
| 1001 230 kg |                     | , i                       |     |     | ь   |     |     |     |    | E  | E1 |    |     |        |
|             | kg                  | mm                        | mm  | mm  | mm  | mm  | mm  | mm  | mm | mm | mm | mm | mm  | kg     |
| EPE 250     | 250                 | 250                       | 500 | 515 | 40  | -   | -   | 270 | -  | -  | -  | -  | 320 | 21     |
| FA 250      | 250                 | 250                       | 500 | 540 | -   | 230 | 650 | 50  | 50 | 20 | -  | -  | 680 | 33     |
| PLF 250     | 200                 | 300                       | 620 | 635 | 500 | -   | -   | 280 | -  | 88 | -  | -  | 630 | 40     |
| POT 250     | 150                 | 400                       | 425 | 440 | 50  |     |     | 170 | -  |    | -  | -  | 320 | 22     |

### Tools