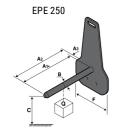

## **Tool characteristics**

| Tool 250 kg | Attachment capacity | Center of gravity of load | A1  | A2  | В   |     | B1  |     | D  | E  | E1 | F2 | E   | Weight |
|-------------|---------------------|---------------------------|-----|-----|-----|-----|-----|-----|----|----|----|----|-----|--------|
| 1001 230 kg |                     | , i                       |     |     | ь   |     |     |     |    | E  | E1 |    |     |        |
|             | kg                  | mm                        | mm  | mm  | mm  | mm  | mm  | mm  | mm | mm | mm | mm | mm  | kg     |
| EPE 250     | 250                 | 250                       | 500 | 515 | 40  | -   | -   | 270 | -  | -  | -  | -  | 320 | 21     |
| FA 250      | 250                 | 250                       | 500 | 540 | -   | 230 | 650 | 50  | 50 | 20 | -  | -  | 680 | 33     |
| PLF 250     | 200                 | 300                       | 620 | 635 | 500 | -   | -   | 280 | -  | 88 | -  | -  | 630 | 40     |
| POT 250     | 150                 | 400                       | 425 | 440 | 50  |     |     | 170 | -  |    | -  | -  | 320 | 22     |

### Tools