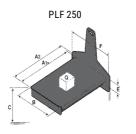

## **Tool characteristics**

| Tool 250 kg | Attachment capacity | Center of gravity of load | A1  | A2  | В   |     | B1  |     | D  | E  | E1 | F2 | E   | Weight |
|-------------|---------------------|---------------------------|-----|-----|-----|-----|-----|-----|----|----|----|----|-----|--------|
| 1001 230 kg |                     | , i                       |     |     | ь   |     |     |     |    | E  | E1 |    |     |        |
|             | kg                  | mm                        | mm  | mm  | mm  | mm  | mm  | mm  | mm | mm | mm | mm | mm  | kg     |
| EPE 250     | 250                 | 250                       | 500 | 515 | 40  | -   | -   | 270 | -  | -  | -  | -  | 320 | 21     |
| FA 250      | 250                 | 250                       | 500 | 540 | -   | 230 | 650 | 50  | 50 | 20 | -  | -  | 680 | 33     |
| PLF 250     | 200                 | 300                       | 620 | 635 | 500 | -   | -   | 280 | -  | 88 | -  | -  | 630 | 40     |
| POT 250     | 150                 | 400                       | 425 | 440 | 50  |     |     | 170 | -  |    | -  | -  | 320 | 22     |