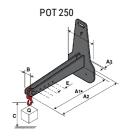

## **Tool characteristics**

| Tool 250 kg | Attachment capacity | Center of gravity of load | A1  | A2  | В   |     | B1  |     | D  | E  | E1 | F2 | E   | Weight |
|-------------|---------------------|---------------------------|-----|-----|-----|-----|-----|-----|----|----|----|----|-----|--------|
| 1001 230 kg |                     | , i                       |     |     | ь   |     |     |     |    | E  | E1 |    |     |        |
|             | kg                  | mm                        | mm  | mm  | mm  | mm  | mm  | mm  | mm | mm | mm | mm | mm  | kg     |
| EPE 250     | 250                 | 250                       | 500 | 515 | 40  | -   | -   | 270 | -  | -  | -  | -  | 320 | 21     |
| FA 250      | 250                 | 250                       | 500 | 540 | -   | 230 | 650 | 50  | 50 | 20 | -  | -  | 680 | 33     |
| PLF 250     | 200                 | 300                       | 620 | 635 | 500 | -   | -   | 280 | -  | 88 | -  | -  | 630 | 40     |
| POT 250     | 150                 | 400                       | 425 | 440 | 50  |     |     | 170 | -  |    | -  | -  | 320 | 22     |