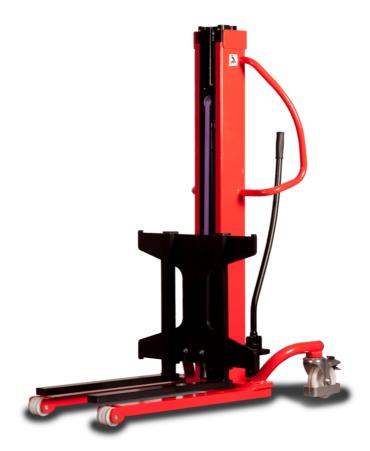

# **KLEOS HM 250 D25**

|      |                                         |    | <u> </u>            |
|------|-----------------------------------------|----|---------------------|
|      | Technical characteristics               |    | Metric              |
| 1.1  | Manufacturer                            |    | Manitou             |
| 1.2  | Model Name                              |    | HM 250 D25          |
| 1.3  | Power source                            |    | Manual              |
| 1.4  | Operator type                           |    | Pedestrian          |
| 1.5  | Max. capacity                           | Q  | 250 kg              |
| 1.6  | Load center of gravity                  | С  | 250 mm              |
|      | Weight                                  |    |                     |
| 2.1  | Overall weight without tools            |    | 110 kg              |
|      | Wheels                                  |    |                     |
| 3.1  | Tires type                              |    | Nylon               |
| 3.2  | Dimensions of front wheels              |    | 2x (75x65)          |
| 3.3  | Dimensions of rear wheels               |    | 2x (150x50)         |
|      | Dimensions                              |    |                     |
| 4.2  | Mast lowered height                     | h1 | 1815 mm             |
| 4.5  | Mast extended height                    | h4 | 3055 mm             |
| 4.19 | Overall length                          | l1 | 1032 mm             |
| 4.20 | Length to face of forks                 | 12 | 571 mm              |
| 4.21 | Overall width                           | b1 | 710 mm              |
| 4.25 | Fork spread                             | b5 | 529 mm              |
| 4.32 | Ground clearance at centre of wheelbase | m2 | 40 mm               |
|      | Performances                            |    |                     |
| 5.2  | Lifting speed (laden / unladen)         |    | 0.10 m/s / 0.10 m/s |
| 5.3  | Lowering speed (laden / unladen)        |    | 0.10 m/s / 0.10 m/s |
| 5.11 | Parking brake                           |    | Mecanic             |