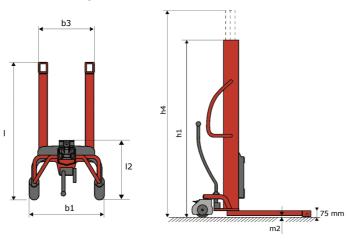

## **KLEOS HM 250 D25**

| 1.1  |                                         |    |                     |
|------|-----------------------------------------|----|---------------------|
| 1.1  | Manufacturer                            |    | Manitou             |
| 1.2  | Model Name                              |    | HM 250 D25          |
| 1.3  | Power source                            |    | Manual              |
| 1.4  | Operator type                           |    | Pedestrian          |
| 1.5  | Max. capacity                           | Q  | 250 kg              |
| 1.6  | Load center of gravity                  | С  | 250 mm              |
|      | Weight                                  |    |                     |
| 2.1  | Overall weight without tools            |    | 110 kg              |
|      | Wheels                                  |    |                     |
| 3.1  | Tires type                              |    | Nylon               |
| 3.2  | Dimensions of front wheels              |    | 2x (75x65)          |
| 3.3  | Dimensions of rear wheels               |    | 2x (150x50)         |
|      | Dimensions                              |    |                     |
| 4.2  | Mast lowered height                     | h1 | 1815 mm             |
| 4.5  | Mast extended height                    | h4 | 3055 mm             |
| 4.19 | Overall length                          | l1 | 1032 mm             |
| 4.20 | Length to face of forks                 | 12 | 571 mm              |
| 4.21 | Overall width                           | b1 | 710 mm              |
| 4.25 | Fork spread                             | b5 | 529 mm              |
| 4.32 | Ground clearance at centre of wheelbase | m2 | 40 mm               |
|      | Performances                            |    |                     |
| 5.2  | Lifting speed (laden / unladen)         |    | 0.10 m/s / 0.10 m/s |
| 5.3  | Lowering speed (laden / unladen)        |    | 0.10 m/s / 0.10 m/s |
| 5.11 | Parking brake                           |    | Mecanic             |

## Kleos HM 250 D25 - Dimensional drawing