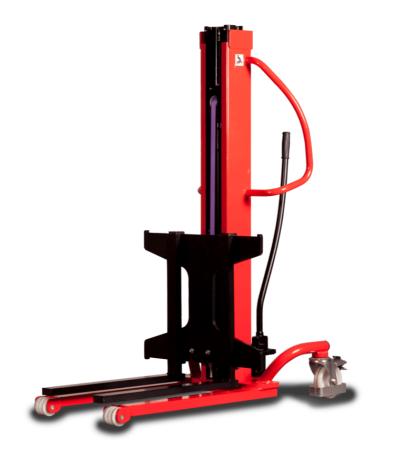

## **KLEOS HM 250 D25**

| 1.1  |                                         |    |                     |
|------|-----------------------------------------|----|---------------------|
| 1.1  | Manufacturer                            |    | Manitou             |
| 1.2  | Model Name                              |    | HM 250 D25          |
| 1.3  | Power source                            |    | Manual              |
| 1.4  | Operator type                           |    | Pedestrian          |
| 1.5  | Max. capacity                           | Q  | 250 kg              |
| 1.6  | Load center of gravity                  | С  | 250 mm              |
|      | Weight                                  |    |                     |
| 2.1  | Overall weight without tools            |    | 110 kg              |
|      | Wheels                                  |    |                     |
| 3.1  | Tires type                              |    | Nylon               |
| 3.2  | Dimensions of front wheels              |    | 2x (75x65)          |
| 3.3  | Dimensions of rear wheels               |    | 2x (150x50)         |
|      | Dimensions                              |    |                     |
| 4.2  | Mast lowered height                     | h1 | 1815 mm             |
| 4.5  | Mast extended height                    | h4 | 3055 mm             |
| 4.19 | Overall length                          | l1 | 1032 mm             |
| 4.20 | Length to face of forks                 | 12 | 571 mm              |
| 4.21 | Overall width                           | b1 | 710 mm              |
| 4.25 | Fork spread                             | b5 | 529 mm              |
| 4.32 | Ground clearance at centre of wheelbase | m2 | 40 mm               |
|      | Performances                            |    |                     |
| 5.2  | Lifting speed (laden / unladen)         |    | 0.10 m/s / 0.10 m/s |
| 5.3  | Lowering speed (laden / unladen)        |    | 0.10 m/s / 0.10 m/s |
| 5.11 | Parking brake                           |    | Mecanic             |