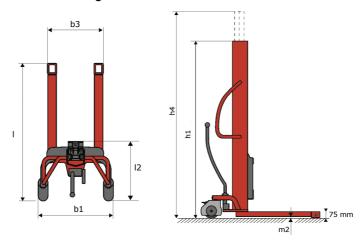

# **KLEOS HM 250 D25**

|      | Technical characteristics               |    | Metric              |
|------|-----------------------------------------|----|---------------------|
| 1.1  | Manufacturer                            |    | Manitou             |
| 1.2  | Model Name                              |    | HM 250 D25          |
| 1.3  | Power source                            |    | Manual              |
| 1.4  | Operator type                           |    | Pedestrian          |
| 1.5  | Max. capacity                           | Q  | 250 kg              |
| 1.6  | Load center of gravity                  | C  | 250 mm              |
|      | Weight                                  |    |                     |
| 2.1  | Overall weight without tools            |    | 110 kg              |
|      | Wheels                                  |    |                     |
| 3.1  | Tires type                              |    | Nylon               |
| 3.2  | Dimensions of front wheels              |    | 2x (75x65)          |
| 3.3  | Dimensions of rear wheels               |    | 2x (150x50)         |
|      | Dimensions                              |    |                     |
| 4.2  | Mast lowered height                     | h1 | 1815 mm             |
| 4.5  | Mast extended height                    | h4 | 3055 mm             |
| 4.19 | Overall length                          | l1 | 1032 mm             |
| 4.20 | Length to face of forks                 | 12 | 571 mm              |
| 4.21 | Overall width                           | b1 | 710 mm              |
| 4.25 | Fork spread                             | b5 | 529 mm              |
| 4.32 | Ground clearance at centre of wheelbase | m2 | 40 mm               |
|      | Performances                            |    |                     |
| 5.2  | Lifting speed (laden / unladen)         |    | 0.10 m/s / 0.10 m/s |
| 5.3  | Lowering speed (laden / unladen)        |    | 0.10 m/s / 0.10 m/s |
| 5.11 | Parking brake                           |    | Mecanic             |

#### Kleos HM 250 D25 - Dimensional drawing