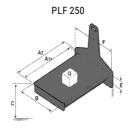

## **Tool characteristics**

| Tool 250 kg | Attachment capacity | Center of gravity of load | A1  | A2  | В   | E   | 31  | С   | D  | E  | E1 | E2 | F   | Weight |
|-------------|---------------------|---------------------------|-----|-----|-----|-----|-----|-----|----|----|----|----|-----|--------|
|             | kg                  | mm                        | mm  | mm  | mm  | mm  | mm  | mm  | mm | mm | mm | mm | mm  | kg     |
| EPE 250     | 250                 | 250                       | 500 | 515 | 40  | -   | -   | 270 | -  | -  | -  | -  | 320 | 21     |
| FA 250      | 250                 | 250                       | 500 | 540 | -   | 230 | 650 | 50  | 50 | 20 | -  | -  | 680 | 33     |
| PLF 250     | 200                 | 300                       | 620 | 635 | 500 | -   |     | 280 | -  | 88 |    |    | 630 | 40     |
| POT 250     | 150                 | 400                       | 425 | 440 | 50  | -   | -   | 170 | -  |    |    | -  | 320 | 22     |