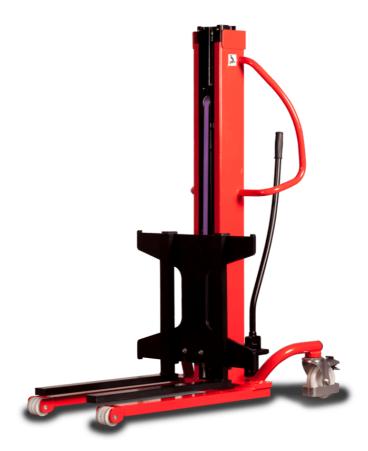

# **KLEOS HM 250 D25**

|      | Technical characteristics               |    | Metric              |
|------|-----------------------------------------|----|---------------------|
| 1.1  | Manufacturer                            |    | Manitou             |
| 1.2  | Model Name                              |    | HM 250 D25          |
| 1.3  | Power source                            |    | Manual              |
| 1.4  | Operator type                           |    | Pedestrian          |
| 1.5  | Max. capacity                           | Q  | 250 kg              |
| 1.6  | Load center of gravity                  | C  | 250 mm              |
|      | Weight                                  |    |                     |
| 2.1  | Overall weight without tools            |    | 110 kg              |
|      | Wheels                                  |    |                     |
| 3.1  | Tires type                              |    | Nylon               |
| 3.2  | Dimensions of front wheels              |    | 2x (75x65)          |
| 3.3  | Dimensions of rear wheels               |    | 2x (150x50)         |
|      | Dimensions                              |    |                     |
| 4.2  | Mast lowered height                     | h1 | 1815 mm             |
| 4.5  | Mast extended height                    | h4 | 3055 mm             |
| 4.19 | Overall length                          | l1 | 1032 mm             |
| 4.20 | Length to face of forks                 | 12 | 571 mm              |
| 4.21 | Overall width                           | b1 | 710 mm              |
| 4.25 | Fork spread                             | b5 | 529 mm              |
| 4.32 | Ground clearance at centre of wheelbase | m2 | 40 mm               |
|      | Performances                            |    |                     |
| 5.2  | Lifting speed (laden / unladen)         |    | 0.10 m/s / 0.10 m/s |
| 5.3  | Lowering speed (laden / unladen)        |    | 0.10 m/s / 0.10 m/s |
| 5.11 | Parking brake                           |    | Mecanic             |