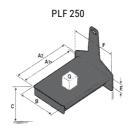

## **Tool characteristics**

| Tool 250 kg | Attachment capacity | Center of gravity of load | A1  | A2  | В   | E   | 31  | С   | D  | E  | E1 | E2 | F   | Weight |
|-------------|---------------------|---------------------------|-----|-----|-----|-----|-----|-----|----|----|----|----|-----|--------|
|             | kg                  | mm                        | mm  | mm  | mm  | mm  | mm  | mm  | mm | mm | mm | mm | mm  | kg     |
| EPE 250     | 250                 | 250                       | 500 | 515 | 40  | -   | -   | 270 | -  | -  | -  | -  | 320 | 21     |
| FA 250      | 250                 | 250                       | 500 | 540 | -   | 230 | 650 | 50  | 50 | 20 | -  | -  | 680 | 33     |
| PLF 250     | 200                 | 300                       | 620 | 635 | 500 |     |     | 280 | -  | 88 |    |    | 630 | 40     |
| POT 250     | 150                 | 400                       | 425 | 440 | 50  |     | -   | 170 | -  |    |    | -  | 320 | 22     |

### Tools