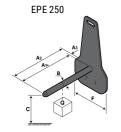

## **Tool characteristics**

| Tool 250 kg | Attachment capacity | Center of gravity of load | A1  | A2  | В   | E   | 31  | С   | D  | E  | E1 | E2 | F   | Weight |
|-------------|---------------------|---------------------------|-----|-----|-----|-----|-----|-----|----|----|----|----|-----|--------|
|             | kg                  | mm                        | mm  | mm  | mm  | mm  | mm  | mm  | mm | mm | mm | mm | mm  | kg     |
| EPE 250     | 250                 | 250                       | 500 | 515 | 40  | -   | -   | 270 | -  | -  | -  | -  | 320 | 21     |
| FA 250      | 250                 | 250                       | 500 | 540 | -   | 230 | 650 | 50  | 50 | 20 | -  | -  | 680 | 33     |
| PLF 250     | 200                 | 300                       | 620 | 635 | 500 |     |     | 280 | -  | 88 |    |    | 630 | 40     |
| POT 250     | 150                 | 400                       | 425 | 440 | 50  |     | -   | 170 | -  |    |    | -  | 320 | 22     |

### Tools