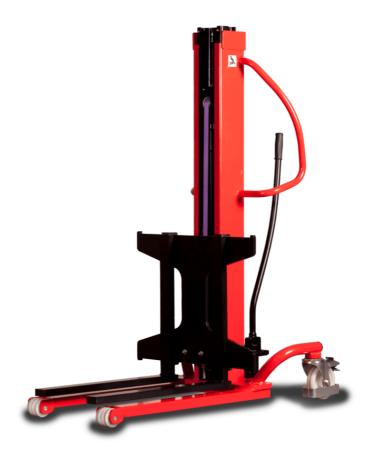

# **KLEOS HM 250 D25**

|      | Technical characteristics               |    | Metric              |
|------|-----------------------------------------|----|---------------------|
| 1.1  | Manufacturer                            |    | Manitou             |
| 1.2  | Model Name                              |    | HM 250 D25          |
| 1.3  | Power source                            |    | Manual              |
| 1.4  | Operator type                           |    | Pedestrian          |
| 1.5  | Max. capacity                           | Q  | 250 kg              |
| 1.6  | Load center of gravity                  | c  | 250 mm              |
|      | Weight                                  |    |                     |
| 2.1  | Overall weight without tools            |    | 110 kg              |
|      | Wheels                                  |    |                     |
| 3.1  | Tires type                              |    | Nylon               |
| 3.2  | Dimensions of front wheels              |    | 2x (75x65)          |
| 3.3  | Dimensions of rear wheels               |    | 2x (150x50)         |
|      | Dimensions                              |    |                     |
| 4.2  | Mast lowered height                     | h1 | 1815 mm             |
| 4.5  | Mast extended height                    | h4 | 3055 mm             |
| 4.19 | Overall length                          | I1 | 1032 mm             |
| 4.20 | Length to face of forks                 | 12 | 571 mm              |
| 4.21 | Overall width                           | b1 | 710 mm              |
| 4.25 | Fork spread                             | b5 | 529 mm              |
| 4.32 | Ground clearance at centre of wheelbase | m2 | 40 mm               |
|      | Performances                            |    |                     |
| 5.2  | Lifting speed (laden / unladen)         |    | 0.10 m/s / 0.10 m/s |
| 5.3  | Lowering speed (laden / unladen)        |    | 0.10 m/s / 0.10 m/s |
| 5.11 | Parking brake                           |    | Mecanic             |