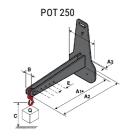

## **Tool characteristics**

| Tool 250 kg | Attachment capacity | Center of gravity of load | A1  | A2  | В   | E   | 31  | С   | D  | E  | E1 | E2 | F   | Weight |
|-------------|---------------------|---------------------------|-----|-----|-----|-----|-----|-----|----|----|----|----|-----|--------|
|             | kg                  | mm                        | mm  | mm  | mm  | mm  | mm  | mm  | mm | mm | mm | mm | mm  | kg     |
| EPE 250     | 250                 | 250                       | 500 | 515 | 40  | -   | -   | 270 | -  | -  | -  | -  | 320 | 21     |
| FA 250      | 250                 | 250                       | 500 | 540 | -   | 230 | 650 | 50  | 50 | 20 | -  | -  | 680 | 33     |
| PLF 250     | 200                 | 300                       | 620 | 635 | 500 |     |     | 280 | -  | 88 |    |    | 630 | 40     |
| POT 250     | 150                 | 400                       | 425 | 440 | 50  |     | -   | 170 | -  |    |    | -  | 320 | 22     |

### Tools