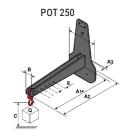

## **Tool characteristics**

| Tool 250 kg | Attachment capacity | Center of gravity of load | A1  | A2  | В   | E   | 31  | С   | D  | E  | E1 | E2 | F   | Weight |
|-------------|---------------------|---------------------------|-----|-----|-----|-----|-----|-----|----|----|----|----|-----|--------|
|             | kg                  | mm                        | mm  | mm  | mm  | mm  | mm  | mm  | mm | mm | mm | mm | mm  | kg     |
| EPE 250     | 250                 | 250                       | 500 | 515 | 40  | -   | -   | 270 | -  | -  | -  | -  | 320 | 21     |
| FA 250      | 250                 | 250                       | 500 | 540 | -   | 230 | 650 | 50  | 50 | 20 | -  | -  | 680 | 33     |
| PLF 250     | 200                 | 300                       | 620 | 635 | 500 |     |     | 280 | -  | 88 | -  | -  | 630 | 40     |
| POT 250     | 150                 | 400                       | 425 | 440 | 50  |     | -   | 170 | -  | -  | -  | -  | 320 | 22     |