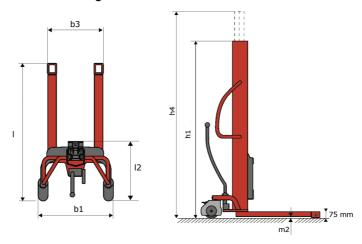

# **KLEOS HM 250 D25**

|      | Technical characteristics               |    | Metric              |
|------|-----------------------------------------|----|---------------------|
| 1.1  | Manufacturer                            |    | Manitou             |
| 1.2  | Model Name                              |    | HM 250 D25          |
| 1.3  | Power source                            |    | Manual              |
| 1.4  | Operator type                           |    | Pedestrian          |
| 1.5  | Max. capacity                           | Q  | 250 kg              |
| 1.6  | Load center of gravity                  | c  | 250 mm              |
|      | Weight                                  |    |                     |
| 2.1  | Overall weight without tools            |    | 110 kg              |
|      | Wheels                                  |    |                     |
| 3.1  | Tires type                              |    | Nylon               |
| 3.2  | Dimensions of front wheels              |    | 2x (75x65)          |
| 3.3  | Dimensions of rear wheels               |    | 2x (150x50)         |
|      | Dimensions                              |    |                     |
| 4.2  | Mast lowered height                     | h1 | 1815 mm             |
| 4.5  | Mast extended height                    | h4 | 3055 mm             |
| 4.19 | Overall length                          | I1 | 1032 mm             |
| 4.20 | Length to face of forks                 | 12 | 571 mm              |
| 4.21 | Overall width                           | b1 | 710 mm              |
| 4.25 | Fork spread                             | b5 | 529 mm              |
| 4.32 | Ground clearance at centre of wheelbase | m2 | 40 mm               |
|      | Performances                            |    |                     |
| 5.2  | Lifting speed (laden / unladen)         |    | 0.10 m/s / 0.10 m/s |
| 5.3  | Lowering speed (laden / unladen)        |    | 0.10 m/s / 0.10 m/s |
| 5.11 | Parking brake                           |    | Mecanic             |

#### Kleos HM 250 D25 - Dimensional drawing