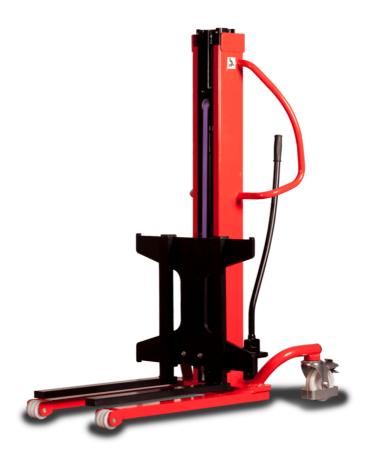

# **KLEOS HM 250 D25**

|      | Technical characteristics               |    | Metric              |
|------|-----------------------------------------|----|---------------------|
| 1.1  | Manufacturer                            |    | Manitou             |
| 1.2  | Model Name                              |    | HM 250 D25          |
| 1.3  | Power source                            |    | Manual              |
| 1.4  | Operator type                           |    | Pedestrian          |
| 1.5  | Max. capacity                           | Q  | 250 kg              |
| 1.6  | Load center of gravity                  | c  | 250 mm              |
|      | Weight                                  |    |                     |
| 2.1  | Overall weight without tools            |    | 110 kg              |
|      | Wheels                                  |    |                     |
| 3.1  | Tires type                              |    | Nylon               |
| 3.2  | Dimensions of front wheels              |    | 2x (75x65)          |
| 3.3  | Dimensions of rear wheels               |    | 2x (150x50)         |
|      | Dimensions                              |    |                     |
| 4.2  | Mast lowered height                     | h1 | 1815 mm             |
| 4.5  | Mast extended height                    | h4 | 3055 mm             |
| 4.19 | Overall length                          | I1 | 1032 mm             |
| 4.20 | Length to face of forks                 | 12 | 571 mm              |
| 4.21 | Overall width                           | b1 | 710 mm              |
| 4.25 | Fork spread                             | b5 | 529 mm              |
| 4.32 | Ground clearance at centre of wheelbase | m2 | 40 mm               |
|      | Performances                            |    |                     |
| 5.2  | Lifting speed (laden / unladen)         |    | 0.10 m/s / 0.10 m/s |
| 5.3  | Lowering speed (laden / unladen)        |    | 0.10 m/s / 0.10 m/s |
| 5.11 | Parking brake                           |    | Mecanic             |