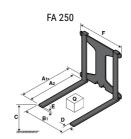

## **Tool characteristics**

| Tool 250 kg | Attachment capacity | Center of gravity of load | A1  | A2  | В   | E   | 31  | С   | D  | E  | E1 | E2 | F   | Weight |
|-------------|---------------------|---------------------------|-----|-----|-----|-----|-----|-----|----|----|----|----|-----|--------|
|             | kg                  | mm                        | mm  | mm  | mm  | mm  | mm  | mm  | mm | mm | mm | mm | mm  | kg     |
| EPE 250     | 250                 | 250                       | 500 | 515 | 40  | -   | -   | 270 | -  | -  | -  | -  | 320 | 21     |
| FA 250      | 250                 | 250                       | 500 | 540 | -   | 230 | 650 | 50  | 50 | 20 | -  | -  | 680 | 33     |
| PLF 250     | 200                 | 300                       | 620 | 635 | 500 |     |     | 280 | -  | 88 | -  | -  | 630 | 40     |
| POT 250     | 150                 | 400                       | 425 | 440 | 50  |     | -   | 170 | -  | -  | -  | -  | 320 | 22     |

### Tools