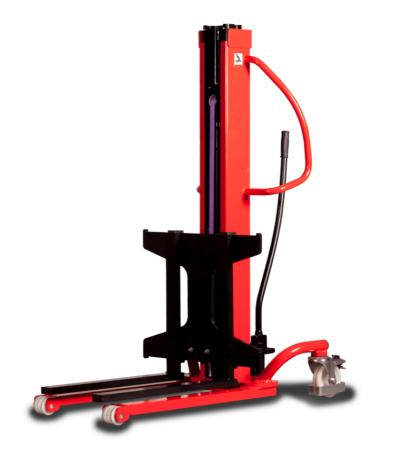

## **KLEOS HM 250 D25**

|      | Technical characteristics               |    | Metric              |
|------|-----------------------------------------|----|---------------------|
| 1.1  | Manufacturer                            |    | Manitou             |
| 1.2  | Model Name                              |    | HM 250 D25          |
| 1.3  | Power source                            |    | Manual              |
| 1.4  | Operator type                           |    | Pedestrian          |
| 1.5  | Max. capacity                           | Q  | 250 kg              |
| 1.6  | Load center of gravity                  | С  | 250 mm              |
|      | Weight                                  |    |                     |
| 2.1  | Overall weight without tools            |    | 110 kg              |
|      | Wheels                                  |    |                     |
| 3.1  | Tires type                              |    | Nylon               |
| 3.2  | Dimensions of front wheels              |    | 2x (75x65)          |
| 3.3  | Dimensions of rear wheels               |    | 2x (150x50)         |
|      | Dimensions                              |    |                     |
| 4.2  | Mast lowered height                     | h1 | 1815 mm             |
| 4.5  | Mast extended height                    | h4 | 3055 mm             |
| 4.19 | Overall length                          | 11 | 1032 mm             |
| 4.20 | Length to face of forks                 | 12 | 571 mm              |
| 4.21 | Overall width                           | b1 | 710 mm              |
| 4.25 | Fork spread                             | b5 | 529 mm              |
| 4.32 | Ground clearance at centre of wheelbase | m2 | 40 mm               |
|      | Performances                            |    |                     |
| 5.2  | Lifting speed (laden / unladen)         |    | 0.10 m/s / 0.10 m/s |
| 5.3  | Lowering speed (laden / unladen)        |    | 0.10 m/s / 0.10 m/s |
| 5.11 | Parking brake                           |    | Mecanic             |