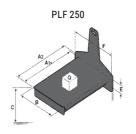

## **Tool characteristics**

| Tool 250 kg | Attachment capacity | Center of gravity of load | A1  | A2  | В   | E   | 31  | С   | D  | E  | E1 | E2 | F   | Weight |
|-------------|---------------------|---------------------------|-----|-----|-----|-----|-----|-----|----|----|----|----|-----|--------|
|             | kg                  | mm                        | mm  | mm  | mm  | mm  | mm  | mm  | mm | mm | mm | mm | mm  | kg     |
| EPE 250     | 250                 | 250                       | 500 | 515 | 40  | -   | -   | 270 | -  | -  | -  | -  | 320 | 21     |
| FA 250      | 250                 | 250                       | 500 | 540 | -   | 230 | 650 | 50  | 50 | 20 | -  | -  | 680 | 33     |
| PLF 250     | 200                 | 300                       | 620 | 635 | 500 | -   |     | 280 | -  | 88 |    |    | 630 | 40     |
| POT 250     | 150                 | 400                       | 425 | 440 | 50  |     |     | 170 |    |    |    |    | 320 | 22     |

### Tools