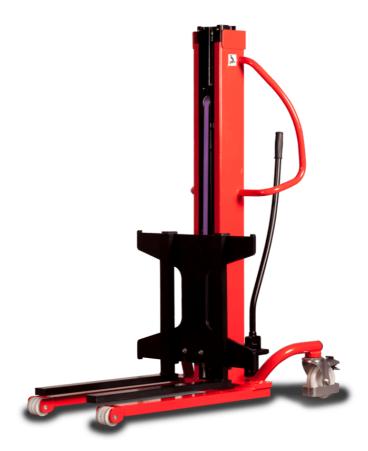

# **KLEOS HM 250 D25**

|      | Technical characteristics               |    | Metric              |
|------|-----------------------------------------|----|---------------------|
| 1.1  | Manufacturer                            |    | Manitou             |
| 1.2  | Model Name                              |    | HM 250 D25          |
| 1.3  | Power source                            |    | Manual              |
| 1.4  | Operator type                           |    | Pedestrian          |
| 1.5  | Max. capacity                           | Q  | 250 kg              |
| 1.6  | Load center of gravity                  | c  | 250 mm              |
|      | Weight                                  |    |                     |
| 2.1  | Overall weight without tools            |    | 110 kg              |
|      | Wheels                                  |    |                     |
| 3.1  | Tires type                              |    | Nylon               |
| 3.2  | Dimensions of front wheels              |    | 2x (75x65)          |
| 3.3  | Dimensions of rear wheels               |    | 2x (150x50)         |
|      | Dimensions                              |    |                     |
| 4.2  | Mast lowered height                     | h1 | 1815 mm             |
| 4.5  | Mast extended height                    | h4 | 3055 mm             |
| 4.19 | Overall length                          | l1 | 1032 mm             |
| 4.20 | Length to face of forks                 | 12 | 571 mm              |
| 4.21 | Overall width                           | b1 | 710 mm              |
| 4.25 | Fork spread                             | b5 | 529 mm              |
| 4.32 | Ground clearance at centre of wheelbase | m2 | 40 mm               |
|      | Performances                            |    |                     |
| 5.2  | Lifting speed (laden / unladen)         |    | 0.10 m/s / 0.10 m/s |
| 5.3  | Lowering speed (laden / unladen)        |    | 0.10 m/s / 0.10 m/s |
| 5.11 | Parking brake                           |    | Mecanic             |