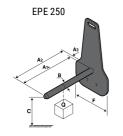

## **Tool characteristics**

| Tool 250 kg | Attachment capacity | Center of gravity of load | A1  | A2  | В   | E   | 31  | С   | D  | E  | E1 | E2 | F   | Weight |
|-------------|---------------------|---------------------------|-----|-----|-----|-----|-----|-----|----|----|----|----|-----|--------|
|             | kg                  | mm                        | mm  | mm  | mm  | mm  | mm  | mm  | mm | mm | mm | mm | mm  | kg     |
| EPE 250     | 250                 | 250                       | 500 | 515 | 40  | -   | -   | 270 | -  | -  | -  | -  | 320 | 21     |
| FA 250      | 250                 | 250                       | 500 | 540 | -   | 230 | 650 | 50  | 50 | 20 | -  | -  | 680 | 33     |
| PLF 250     | 200                 | 300                       | 620 | 635 | 500 | -   |     | 280 | -  | 88 |    |    | 630 | 40     |
| POT 250     | 150                 | 400                       | 425 | 440 | 50  |     |     | 170 |    |    |    |    | 320 | 22     |

### Tools