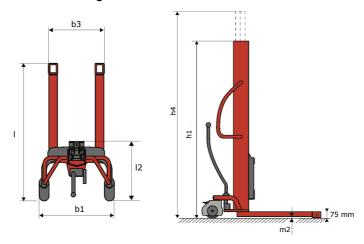

#### Kleos HM 250 D25 - Dimensional drawing

# **KLEOS HM 250 D25**

|      | Technical characteristics               |    | Metric              |
|------|-----------------------------------------|----|---------------------|
| 1.1  | Manufacturer                            |    | Manitou             |
| 1.2  | Model Name                              |    | HM 250 D25          |
| 1.3  | Power source                            |    | Manual              |
| 1.4  | Operator type                           |    | Pedestrian          |
| 1.5  | Max. capacity                           | Q  | 250 kg              |
| 1.6  | Load center of gravity                  | c  | 250 mm              |
|      | Weight                                  |    |                     |
| 2.1  | Overall weight without tools            |    | 110 kg              |
|      | Wheels                                  |    |                     |
| 3.1  | Tires type                              |    | Nylon               |
| 3.2  | Dimensions of front wheels              |    | 2x (75x65)          |
| 3.3  | Dimensions of rear wheels               |    | 2x (150x50)         |
|      | Dimensions                              |    |                     |
| 4.2  | Mast lowered height                     | h1 | 1815 mm             |
| 4.5  | Mast extended height                    | h4 | 3055 mm             |
| 4.19 | Overall length                          | l1 | 1032 mm             |
| 4.20 | Length to face of forks                 | 12 | 571 mm              |
| 4.21 | Overall width                           | b1 | 710 mm              |
| 4.25 | Fork spread                             | b5 | 529 mm              |
| 4.32 | Ground clearance at centre of wheelbase | m2 | 40 mm               |
|      | Performances                            |    |                     |
| 5.2  | Lifting speed (laden / unladen)         |    | 0.10 m/s / 0.10 m/s |
| 5.3  | Lowering speed (laden / unladen)        |    | 0.10 m/s / 0.10 m/s |
| 5.11 | Parking brake                           |    | Mecanic             |