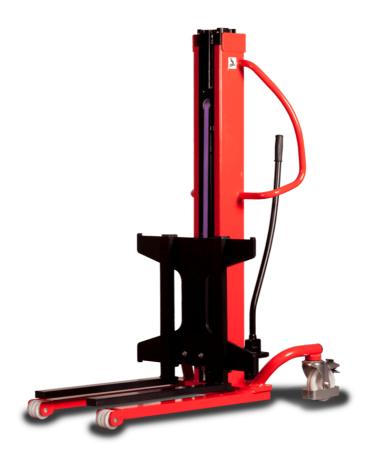

# **KLEOS HM 250 D25**

|      | Technical characteristics               |    | Metric              |
|------|-----------------------------------------|----|---------------------|
| 1.1  | Manufacturer                            |    | Manitou             |
| 1.2  | Model Name                              |    | HM 250 D25          |
| 1.3  | Power source                            |    | Manual              |
| 1.4  | Operator type                           |    | Pedestrian          |
| 1.5  | Max. capacity                           | Q  | 250 kg              |
| 1.6  | Load center of gravity                  | С  | 250 mm              |
|      | Weight                                  |    |                     |
| 2.1  | Overall weight without tools            |    | 110 kg              |
|      | Wheels                                  |    |                     |
| 3.1  | Tires type                              |    | Nylon               |
| 3.2  | Dimensions of front wheels              |    | 2x (75x65)          |
| 3.3  | Dimensions of rear wheels               |    | 2x (150x50)         |
|      | Dimensions                              |    |                     |
| 4.2  | Mast lowered height                     | h1 | 1815 mm             |
| 4.5  | Mast extended height                    | h4 | 3055 mm             |
| 4.19 | Overall length                          | I1 | 1032 mm             |
| 4.20 | Length to face of forks                 | 12 | 571 mm              |
| 4.21 | Overall width                           | b1 | 710 mm              |
| 4.25 | Fork spread                             | b5 | 529 mm              |
| 4.32 | Ground clearance at centre of wheelbase | m2 | 40 mm               |
|      | Performances                            |    |                     |
| 5.2  | Lifting speed (laden / unladen)         |    | 0.10 m/s / 0.10 m/s |
| 5.3  | Lowering speed (laden / unladen)        |    | 0.10 m/s / 0.10 m/s |
| 5.11 | Parking brake                           |    | Mecanic             |
|      |                                         |    |                     |