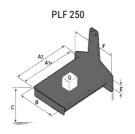

## **Tool characteristics**

| Tool 250 kg | Attachment consoits | Center of gravity of load | A1  | A2  |     |     | B1  | 0   | <b>D</b> | -  | E1 | F2 | F.  | Weight |
|-------------|---------------------|---------------------------|-----|-----|-----|-----|-----|-----|----------|----|----|----|-----|--------|
| 1001 230 kg | Attachment capacity | , i                       |     |     | •   |     |     | ·   |          | -  |    |    | · · |        |
|             | kg                  | mm                        | mm  | mm  | mm  | mm  | mm  | mm  | mm       | mm | mm | mm | mm  | kg     |
| EPE 250     | 250                 | 250                       | 500 | 515 | 40  | -   | -   | 270 | -        | -  | -  | -  | 320 | 21     |
| FA 250      | 250                 | 250                       | 500 | 540 | -   | 230 | 650 | 50  | 50       | 20 | -  | -  | 680 | 33     |
| PLF 250     | 200                 | 300                       | 620 | 635 | 500 | -   | -   | 280 | -        | 88 | -  | -  | 630 | 40     |
| POT 250     | 150                 | 400                       | 425 | 440 | 50  |     |     | 170 | -        |    | -  | -  | 320 | 22     |