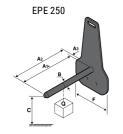

## **Tool characteristics**

| Tool 250 kg | Attachment consoits | Center of gravity of load | A1  | A2  |     |     | B1  | 0   | <b>D</b> | -  | E1 | F2 | F.  | Weight |
|-------------|---------------------|---------------------------|-----|-----|-----|-----|-----|-----|----------|----|----|----|-----|--------|
| 1001 230 kg | Attachment capacity | , i                       |     |     | •   |     |     | ·   |          | -  |    |    | · · |        |
|             | kg                  | mm                        | mm  | mm  | mm  | mm  | mm  | mm  | mm       | mm | mm | mm | mm  | kg     |
| EPE 250     | 250                 | 250                       | 500 | 515 | 40  | -   | -   | 270 | -        | -  | -  | -  | 320 | 21     |
| FA 250      | 250                 | 250                       | 500 | 540 | -   | 230 | 650 | 50  | 50       | 20 | -  | -  | 680 | 33     |
| PLF 250     | 200                 | 300                       | 620 | 635 | 500 | -   | -   | 280 | -        | 88 | -  | -  | 630 | 40     |
| POT 250     | 150                 | 400                       | 425 | 440 | 50  |     |     | 170 | -        |    | -  | -  | 320 | 22     |

### Tools