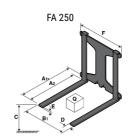

## **Tool characteristics**

| Tool 250 kg | Attachment consoits | Center of gravity of load | A1  | A2  |     |     | B1  | 0   | <b>D</b> | -  | E1 | F2 | F.  | Weight |
|-------------|---------------------|---------------------------|-----|-----|-----|-----|-----|-----|----------|----|----|----|-----|--------|
| 1001 230 kg | Attachment capacity | , i                       |     |     | •   |     |     | ·   |          | -  |    |    | · · |        |
|             | kg                  | mm                        | mm  | mm  | mm  | mm  | mm  | mm  | mm       | mm | mm | mm | mm  | kg     |
| EPE 250     | 250                 | 250                       | 500 | 515 | 40  | -   | -   | 270 | -        | -  | -  | -  | 320 | 21     |
| FA 250      | 250                 | 250                       | 500 | 540 | -   | 230 | 650 | 50  | 50       | 20 | -  | -  | 680 | 33     |
| PLF 250     | 200                 | 300                       | 620 | 635 | 500 | -   | -   | 280 | -        | 88 | -  | -  | 630 | 40     |
| POT 250     | 150                 | 400                       | 425 | 440 | 50  |     |     | 170 | -        |    | -  | -  | 320 | 22     |

### Tools