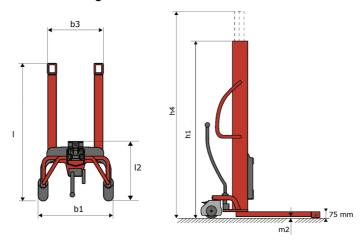

# **KLEOS HM 250 D25**

|      | Technical characteristics               |    | Metric              |
|------|-----------------------------------------|----|---------------------|
| 1.1  | Manufacturer                            |    | Manitou             |
| 1.2  | Model Name                              |    | HM 250 D25          |
| 1.3  | Power source                            |    | Manual              |
| 1.4  | Operator type                           |    | Pedestrian          |
| 1.5  | Max. capacity                           | Q  | 250 kg              |
| 1.6  | Load center of gravity                  | С  | 250 mm              |
|      | Weight                                  |    |                     |
| 2.1  | Overall weight without tools            |    | 110 kg              |
|      | Wheels                                  |    |                     |
| 3.1  | Tires type                              |    | Nylon               |
| 3.2  | Dimensions of front wheels              |    | 2x (75x65)          |
| 3.3  | Dimensions of rear wheels               |    | 2x (150x50)         |
|      | Dimensions                              |    |                     |
| 4.2  | Mast lowered height                     | h1 | 1815 mm             |
| 4.5  | Mast extended height                    | h4 | 3055 mm             |
| 4.19 | Overall length                          | I1 | 1032 mm             |
| 4.20 | Length to face of forks                 | 12 | 571 mm              |
| 4.21 | Overall width                           | b1 | 710 mm              |
| 4.25 | Fork spread                             | b5 | 529 mm              |
| 4.32 | Ground clearance at centre of wheelbase | m2 | 40 mm               |
|      | Performances                            |    |                     |
| 5.2  | Lifting speed (laden / unladen)         |    | 0.10 m/s / 0.10 m/s |
| 5.3  | Lowering speed (laden / unladen)        |    | 0.10 m/s / 0.10 m/s |
| 5.11 | Parking brake                           |    | Mecanic             |
|      |                                         |    |                     |

#### Kleos HM 250 D25 - Dimensional drawing