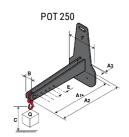

## **Tool characteristics**

| Tool 250 kg | Attachment consoits | Center of gravity of load | A1  | A2  |     |     | B1  | 0   | <b>D</b> | -  | E1 | F2 | F.  | Weight |
|-------------|---------------------|---------------------------|-----|-----|-----|-----|-----|-----|----------|----|----|----|-----|--------|
| 1001 230 kg | Attachment capacity | , i                       |     |     | •   |     |     | ·   |          | -  |    |    | · · |        |
|             | kg                  | mm                        | mm  | mm  | mm  | mm  | mm  | mm  | mm       | mm | mm | mm | mm  | kg     |
| EPE 250     | 250                 | 250                       | 500 | 515 | 40  | -   | -   | 270 | -        | -  | -  | -  | 320 | 21     |
| FA 250      | 250                 | 250                       | 500 | 540 | -   | 230 | 650 | 50  | 50       | 20 | -  | -  | 680 | 33     |
| PLF 250     | 200                 | 300                       | 620 | 635 | 500 | -   | -   | 280 | -        | 88 | -  | -  | 630 | 40     |
| POT 250     | 150                 | 400                       | 425 | 440 | 50  |     |     | 170 | -        |    | -  | -  | 320 | 22     |