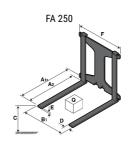

## **Tool characteristics**

| Tool 250 kg | Attachment capacity | Center of gravity of load | A1  | A2  | В   | E   | 31  | С   | D  | E  | E1 | E2 | F   | Weight |
|-------------|---------------------|---------------------------|-----|-----|-----|-----|-----|-----|----|----|----|----|-----|--------|
|             | kg                  | mm                        | mm  | mm  | mm  | mm  | mm  | mm  | mm | mm | mm | mm | mm  | kg     |
| EPE 250     | 250                 | 250                       | 500 | 515 | 40  | -   | -   | 270 | -  | -  | -  | -  | 320 | 21     |
| FA 250      | 250                 | 250                       | 500 | 540 | -   | 230 | 650 | 50  | 50 | 20 | -  | -  | 680 | 33     |
| PLF 250     | 200                 | 300                       | 620 | 635 | 500 | -   |     | 280 | -  | 88 | -  | -  | 630 | 40     |
| POT 250     | 150                 | 400                       | 425 | 440 | 50  | -   |     | 170 |    |    |    | -  | 320 | 22     |

### Tools