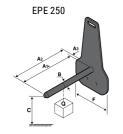

## **Tool characteristics**

| Tool 250 kg | Attachment capacity | Center of gravity of load | A1  | A2  | В   | E   | 31  | С   | D  | E  | E1 | E2 | F   | Weight |
|-------------|---------------------|---------------------------|-----|-----|-----|-----|-----|-----|----|----|----|----|-----|--------|
|             | kg                  | mm                        | mm  | mm  | mm  | mm  | mm  | mm  | mm | mm | mm | mm | mm  | kg     |
| EPE 250     | 250                 | 250                       | 500 | 515 | 40  | -   | -   | 270 | -  | -  | -  | -  | 320 | 21     |
| FA 250      | 250                 | 250                       | 500 | 540 | -   | 230 | 650 | 50  | 50 | 20 | -  | -  | 680 | 33     |
| PLF 250     | 200                 | 300                       | 620 | 635 | 500 | -   |     | 280 | -  | 88 | -  | -  | 630 | 40     |
| POT 250     | 150                 | 400                       | 425 | 440 | 50  | -   |     | 170 |    |    |    | -  | 320 | 22     |

### Tools