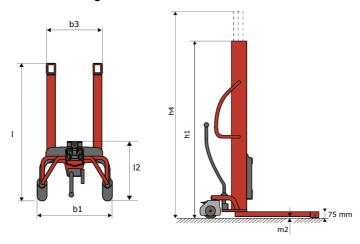

# **KLEOS HM 250 D25**

|      | Technical characteristics               |    | Metric              |
|------|-----------------------------------------|----|---------------------|
| 1.1  | Manufacturer                            |    | Manitou             |
| 1.2  | Model Name                              |    | HM 250 D25          |
| 1.3  | Power source                            |    | Manual              |
| 1.4  | Operator type                           |    | Pedestrian          |
| 1.5  | Max. capacity                           | Q  | 250 kg              |
| 1.6  | Load center of gravity                  | С  | 250 mm              |
|      | Weight                                  |    |                     |
| 2.1  | Overall weight without tools            |    | 110 kg              |
|      | Wheels                                  |    |                     |
| 3.1  | Tires type                              |    | Nylon               |
| 3.2  | Dimensions of front wheels              |    | 2x (75x65)          |
| 3.3  | Dimensions of rear wheels               |    | 2x (150x50)         |
|      | Dimensions                              |    |                     |
| 4.2  | Mast lowered height                     | h1 | 1815 mm             |
| 4.5  | Mast extended height                    | h4 | 3055 mm             |
| 4.19 | Overall length                          | l1 | 1032 mm             |
| 4.20 | Length to face of forks                 | 12 | 571 mm              |
| 4.21 | Overall width                           | b1 | 710 mm              |
| 4.25 | Fork spread                             | b5 | 529 mm              |
| 4.32 | Ground clearance at centre of wheelbase | m2 | 40 mm               |
|      | Performances                            |    |                     |
| 5.2  | Lifting speed (laden / unladen)         |    | 0.10 m/s / 0.10 m/s |
| 5.3  | Lowering speed (laden / unladen)        |    | 0.10 m/s / 0.10 m/s |
| 5.11 | Parking brake                           |    | Mecanic             |

#### Kleos HM 250 D25 - Dimensional drawing