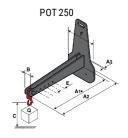

## **Tool characteristics**

| Tool 250 kg | Attachment capacity | Center of gravity of load | A1  | A2  | В   | E   | 31  | С   | D  | E  | E1 | E2 | F   | Weight |
|-------------|---------------------|---------------------------|-----|-----|-----|-----|-----|-----|----|----|----|----|-----|--------|
|             | kg                  | mm                        | mm  | mm  | mm  | mm  | mm  | mm  | mm | mm | mm | mm | mm  | kg     |
| EPE 250     | 250                 | 250                       | 500 | 515 | 40  | -   | -   | 270 | -  | -  | -  | -  | 320 | 21     |
| FA 250      | 250                 | 250                       | 500 | 540 | -   | 230 | 650 | 50  | 50 | 20 | -  | -  | 680 | 33     |
| PLF 250     | 200                 | 300                       | 620 | 635 | 500 | -   |     | 280 | -  | 88 | -  | -  | 630 | 40     |
| POT 250     | 150                 | 400                       | 425 | 440 | 50  | -   |     | 170 |    |    |    | -  | 320 | 22     |