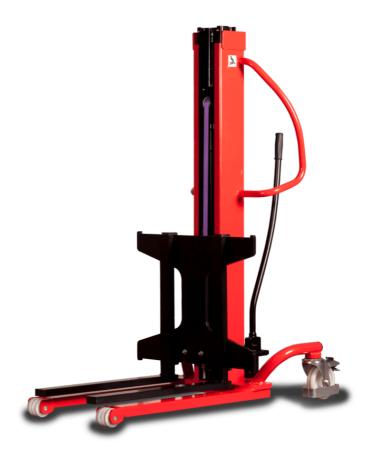

# **KLEOS HM 250 D25**

|      | Technical characteristics               |    | Metric              |
|------|-----------------------------------------|----|---------------------|
| 1.1  | Manufacturer                            |    | Manitou             |
| 1.2  | Model Name                              |    | HM 250 D25          |
| 1.3  | Power source                            |    | Manual              |
| 1.4  | Operator type                           |    | Pedestrian          |
| 1.5  | Max. capacity                           | Q  | 250 kg              |
| 1.6  | Load center of gravity                  | С  | 250 mm              |
|      | Weight                                  |    |                     |
| 2.1  | Overall weight without tools            |    | 110 kg              |
|      | Wheels                                  |    |                     |
| 3.1  | Tires type                              |    | Nylon               |
| 3.2  | Dimensions of front wheels              |    | 2x (75x65)          |
| 3.3  | Dimensions of rear wheels               |    | 2x (150x50)         |
|      | Dimensions                              |    |                     |
| 4.2  | Mast lowered height                     | h1 | 1815 mm             |
| 4.5  | Mast extended height                    | h4 | 3055 mm             |
| 4.19 | Overall length                          | l1 | 1032 mm             |
| 4.20 | Length to face of forks                 | 12 | 571 mm              |
| 4.21 | Overall width                           | b1 | 710 mm              |
| 4.25 | Fork spread                             | b5 | 529 mm              |
| 4.32 | Ground clearance at centre of wheelbase | m2 | 40 mm               |
|      | Performances                            |    |                     |
| 5.2  | Lifting speed (laden / unladen)         |    | 0.10 m/s / 0.10 m/s |
| 5.3  | Lowering speed (laden / unladen)        |    | 0.10 m/s / 0.10 m/s |
| 5.11 | Parking brake                           |    | Mecanic             |