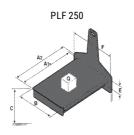

## **Tool characteristics**

| Tool 250 kg | Attachment capacity | Center of gravity of load | A1  | A2  | В   | E   | 31  | С   | D  | E  | E1 | E2 | F   | Weight |
|-------------|---------------------|---------------------------|-----|-----|-----|-----|-----|-----|----|----|----|----|-----|--------|
|             | kg                  | mm                        | mm  | mm  | mm  | mm  | mm  | mm  | mm | mm | mm | mm | mm  | kg     |
| EPE 250     | 250                 | 250                       | 500 | 515 | 40  | -   | -   | 270 | -  | -  | -  | -  | 320 | 21     |
| FA 250      | 250                 | 250                       | 500 | 540 | -   | 230 | 650 | 50  | 50 | 20 | -  | -  | 680 | 33     |
| PLF 250     | 200                 | 300                       | 620 | 635 | 500 | -   |     | 280 | -  | 88 | -  | -  | 630 | 40     |
| POT 250     | 150                 | 400                       | 425 | 440 | 50  | -   |     | 170 |    |    |    | -  | 320 | 22     |