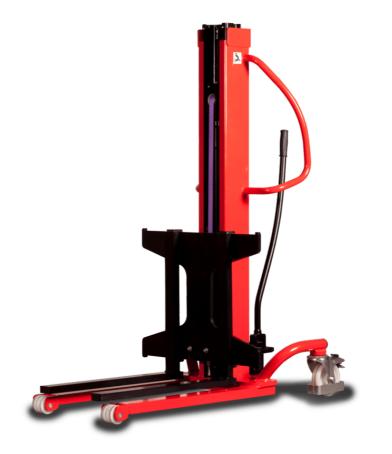

## **KLEOS HM 250 D25**

|      | Technical characteristics               |    | Metric              |
|------|-----------------------------------------|----|---------------------|
| 1.1  | Manufacturer                            |    | Manitou             |
| 1.2  | Model Name                              |    | HM 250 D25          |
| 1.3  | Power source                            |    | Manual              |
| 1.4  | Operator type                           |    | Pedestrian          |
| 1.5  | Max. capacity                           | Q  | 250 kg              |
| 1.6  | Load center of gravity                  | С  | 250 mm              |
|      | Weight                                  |    |                     |
| 2.1  | Overall weight without tools            |    | 110 kg              |
|      | Wheels                                  |    |                     |
| 3.1  | Tires type                              |    | Nylon               |
| 3.2  | Dimensions of front wheels              |    | 2x (75x65)          |
| 3.3  | Dimensions of rear wheels               |    | 2x (150x50)         |
|      | Dimensions                              |    |                     |
| 4.2  | Mast lowered height                     | h1 | 1815 mm             |
| 4.5  | Mast extended height                    | h4 | 3055 mm             |
| 4.19 | Overall length                          | I1 | 1032 mm             |
| 4.20 | Length to face of forks                 | 12 | 571 mm              |
| 4.21 | Overall width                           | b1 | 710 mm              |
| 4.25 | Fork spread                             | b5 | 529 mm              |
| 4.32 | Ground clearance at centre of wheelbase | m2 | 40 mm               |
|      | Performances                            |    |                     |
| 5.2  | Lifting speed (laden / unladen)         |    | 0.10 m/s / 0.10 m/s |
| 5.3  | Lowering speed (laden / unladen)        |    | 0.10 m/s / 0.10 m/s |
| 5.11 | Parking brake                           |    | Mecanic             |