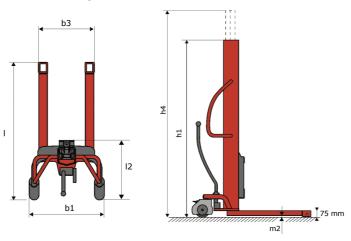

## **KLEOS HM 250 D25**

|      | Technical characteristics               |    | Metric              |
|------|-----------------------------------------|----|---------------------|
| 1.1  | Manufacturer                            |    | Manitou             |
| 1.2  | Model Name                              |    | HM 250 D25          |
| 1.3  | Power source                            |    | Manual              |
| 1.4  | Operator type                           |    | Pedestrian          |
| 1.5  | Max. capacity                           | Q  | 250 kg              |
| 1.6  | Load center of gravity                  | С  | 250 mm              |
|      | Weight                                  |    |                     |
| 2.1  | Overall weight without tools            |    | 110 kg              |
|      | Wheels                                  |    |                     |
| 3.1  | Tires type                              |    | Nylon               |
| 3.2  | Dimensions of front wheels              |    | 2x (75x65)          |
| 3.3  | Dimensions of rear wheels               |    | 2x (150x50)         |
|      | Dimensions                              |    |                     |
| 4.2  | Mast lowered height                     | h1 | 1815 mm             |
| 4.5  | Mast extended height                    | h4 | 3055 mm             |
| 4.19 | Overall length                          | I1 | 1032 mm             |
| 4.20 | Length to face of forks                 | 12 | 571 mm              |
| 4.21 | Overall width                           | b1 | 710 mm              |
| 4.25 | Fork spread                             | b5 | 529 mm              |
| 4.32 | Ground clearance at centre of wheelbase | m2 | 40 mm               |
|      | Performances                            |    |                     |
| 5.2  | Lifting speed (laden / unladen)         |    | 0.10 m/s / 0.10 m/s |
| 5.3  | Lowering speed (laden / unladen)        |    | 0.10 m/s / 0.10 m/s |
| 5.11 | Parking brake                           |    | Mecanic             |

## Kleos HM 250 D25 - Dimensional drawing