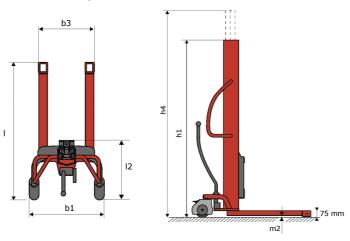

## **KLEOS HM 250 D25**

|      | Technical characteristics               |    | Metric              |
|------|-----------------------------------------|----|---------------------|
| 1.1  | Manufacturer                            |    | Manitou             |
| 1.2  | Model Name                              |    | HM 250 D25          |
| 1.3  | Power source                            |    | Manual              |
| 1.4  | Operator type                           |    | Pedestrian          |
| 1.5  | Max. capacity                           | Q  | 250 kg              |
| 1.6  | Load center of gravity                  | С  | 250 mm              |
|      | Weight                                  |    |                     |
| 2.1  | Overall weight without tools            |    | 110 kg              |
|      | Wheels                                  |    |                     |
| 3.1  | Tires type                              |    | Nylon               |
| 3.2  | Dimensions of front wheels              |    | 2x (75x65)          |
| 3.3  | Dimensions of rear wheels               |    | 2x (150x50)         |
|      | Dimensions                              |    |                     |
| 4.2  | Mast lowered height                     | h1 | 1815 mm             |
| 4.5  | Mast extended height                    | h4 | 3055 mm             |
| 4.19 | Overall length                          | 11 | 1032 mm             |
| 4.20 | Length to face of forks                 | 12 | 571 mm              |
| 4.21 | Overall width                           | b1 | 710 mm              |
| 4.25 | Fork spread                             | b5 | 529 mm              |
| 4.32 | Ground clearance at centre of wheelbase | m2 | 40 mm               |
|      | Performances                            |    |                     |
| 5.2  | Lifting speed (laden / unladen)         |    | 0.10 m/s / 0.10 m/s |
| 5.3  | Lowering speed (laden / unladen)        |    | 0.10 m/s / 0.10 m/s |
| 5.11 | Parking brake                           |    | Mecanic             |

## Kleos HM 250 D25 - Dimensional drawing