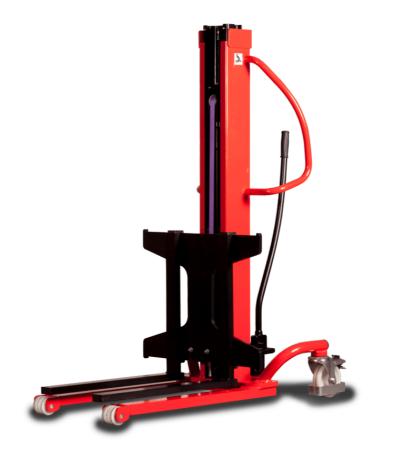

## **KLEOS HM 250 D25**

|      | Technical characteristics               |    | Metric              |
|------|-----------------------------------------|----|---------------------|
| 1.1  | Manufacturer                            |    | Manitou             |
| 1.2  | Model Name                              |    | HM 250 D25          |
| 1.3  | Power source                            |    | Manual              |
| 1.4  | Operator type                           |    | Pedestrian          |
| 1.5  | Max. capacity                           | Q  | 250 kg              |
| 1.6  | Load center of gravity                  | С  | 250 mm              |
|      | Weight                                  |    |                     |
| 2.1  | Overall weight without tools            |    | 110 kg              |
|      | Wheels                                  |    |                     |
| 3.1  | Tires type                              |    | Nylon               |
| 3.2  | Dimensions of front wheels              |    | 2x (75x65)          |
| 3.3  | Dimensions of rear wheels               |    | 2x (150x50)         |
|      | Dimensions                              |    |                     |
| 4.2  | Mast lowered height                     | h1 | 1815 mm             |
| 4.5  | Mast extended height                    | h4 | 3055 mm             |
| 4.19 | Overall length                          | 11 | 1032 mm             |
| 4.20 | Length to face of forks                 | 12 | 571 mm              |
| 4.21 | Overall width                           | b1 | 710 mm              |
| 4.25 | Fork spread                             | b5 | 529 mm              |
| 4.32 | Ground clearance at centre of wheelbase | m2 | 40 mm               |
|      | Performances                            |    |                     |
| 5.2  | Lifting speed (laden / unladen)         |    | 0.10 m/s / 0.10 m/s |
| 5.3  | Lowering speed (laden / unladen)        |    | 0.10 m/s / 0.10 m/s |
| 5.11 | Parking brake                           |    | Mecanic             |