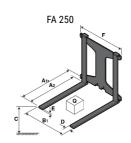

## **Tool characteristics**

| Tool 250 kg | Attachment capacity | Center of gravity of load | A1  | A2  | В   | E   | 31  | С   | D  | E  | E1 | E2 | F   | Weight |
|-------------|---------------------|---------------------------|-----|-----|-----|-----|-----|-----|----|----|----|----|-----|--------|
|             | kg                  | mm                        | mm  | mm  | mm  | mm  | mm  | mm  | mm | mm | mm | mm | mm  | kg     |
| EPE 250     | 250                 | 250                       | 500 | 515 | 40  | -   | -   | 270 | -  | -  | -  | -  | 320 | 21     |
| FA 250      | 250                 | 250                       | 500 | 540 | -   | 230 | 650 | 50  | 50 | 20 | -  | -  | 680 | 33     |
| PLF 250     | 200                 | 300                       | 620 | 635 | 500 | -   |     | 280 | -  | 88 |    |    | 630 | 40     |
| POT 250     | 150                 | 400                       | 425 | 440 | 50  |     |     | 170 |    |    |    |    | 320 | 22     |

### Tools