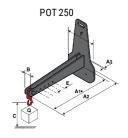

## **Tool characteristics**

| Tool 250 kg | Attachment capacity | Center of gravity of load | A1  | A2  | В   | E   | 31  | С   | D  | E  | E1 | E2 | F   | Weight |
|-------------|---------------------|---------------------------|-----|-----|-----|-----|-----|-----|----|----|----|----|-----|--------|
|             | kg                  | mm                        | mm  | mm  | mm  | mm  | mm  | mm  | mm | mm | mm | mm | mm  | kg     |
| EPE 250     | 250                 | 250                       | 500 | 515 | 40  | -   | -   | 270 | -  | -  | -  | -  | 320 | 21     |
| FA 250      | 250                 | 250                       | 500 | 540 | -   | 230 | 650 | 50  | 50 | 20 | -  | -  | 680 | 33     |
| PLF 250     | 200                 | 300                       | 620 | 635 | 500 | -   |     | 280 | -  | 88 |    |    | 630 | 40     |
| POT 250     | 150                 | 400                       | 425 | 440 | 50  |     |     | 170 |    |    |    |    | 320 | 22     |

### Tools