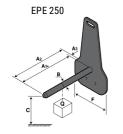

## **Tool characteristics**

| Tool 250 kg | Attachment capacity | Center of gravity of load | A1  | A2  | В   | E   | 31  | С   | D  | E  | E1 | E2 | F   | Weight |
|-------------|---------------------|---------------------------|-----|-----|-----|-----|-----|-----|----|----|----|----|-----|--------|
|             | kg                  | mm                        | mm  | mm  | mm  | mm  | mm  | mm  | mm | mm | mm | mm | mm  | kg     |
| EPE 250     | 250                 | 250                       | 500 | 515 | 40  | -   | -   | 270 | -  | -  | -  | -  | 320 | 21     |
| FA 250      | 250                 | 250                       | 500 | 540 | -   | 230 | 650 | 50  | 50 | 20 | -  | -  | 680 | 33     |
| PLF 250     | 200                 | 300                       | 620 | 635 | 500 | -   |     | 280 | -  | 88 |    |    | 630 | 40     |
| POT 250     | 150                 | 400                       | 425 | 440 | 50  |     |     | 170 |    |    |    |    | 320 | 22     |

### Tools