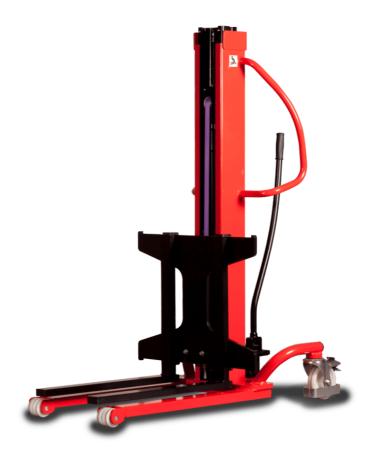

# **KLEOS HM 250 D25**

|      | Technical characteristics               |    | Metric              |
|------|-----------------------------------------|----|---------------------|
| 1.1  | Manufacturer                            |    | Manitou             |
| 1.2  | Model Name                              |    | HM 250 D25          |
| 1.3  | Power source                            |    | Manual              |
| 1.4  | Operator type                           |    | Pedestrian          |
| 1.5  | Max. capacity                           | Q  | 250 kg              |
| 1.6  | Load center of gravity                  | С  | 250 mm              |
|      | Weight                                  |    |                     |
| 2.1  | Overall weight without tools            |    | 110 kg              |
|      | Wheels                                  |    |                     |
| 3.1  | Tires type                              |    | Nylon               |
| 3.2  | Dimensions of front wheels              |    | 2x (75x65)          |
| 3.3  | Dimensions of rear wheels               |    | 2x (150x50)         |
|      | Dimensions                              |    |                     |
| 4.2  | Mast lowered height                     | h1 | 1815 mm             |
| 4.5  | Mast extended height                    | h4 | 3055 mm             |
| 4.19 | Overall length                          | l1 | 1032 mm             |
| 4.20 | Length to face of forks                 | 12 | 571 mm              |
| 4.21 | Overall width                           | b1 | 710 mm              |
| 4.25 | Fork spread                             | b5 | 529 mm              |
| 4.32 | Ground clearance at centre of wheelbase | m2 | 40 mm               |
|      | Performances                            |    |                     |
| 5.2  | Lifting speed (laden / unladen)         |    | 0.10 m/s / 0.10 m/s |
| 5.3  | Lowering speed (laden / unladen)        |    | 0.10 m/s / 0.10 m/s |
| 5.11 | Parking brake                           |    | Mecanic             |