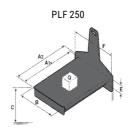

## **Tool characteristics**

| Tool 250 kg | Attachment capacity | Center of gravity of load | A1  | A2  | В   | E   | 31  | С   | D  | E  | E1 | E2 | F   | Weight |
|-------------|---------------------|---------------------------|-----|-----|-----|-----|-----|-----|----|----|----|----|-----|--------|
|             | kg                  | mm                        | mm  | mm  | mm  | mm  | mm  | mm  | mm | mm | mm | mm | mm  | kg     |
| EPE 250     | 250                 | 250                       | 500 | 515 | 40  | -   | -   | 270 | -  | -  | -  | -  | 320 | 21     |
| FA 250      | 250                 | 250                       | 500 | 540 | -   | 230 | 650 | 50  | 50 | 20 | -  | -  | 680 | 33     |
| PLF 250     | 200                 | 300                       | 620 | 635 | 500 | -   |     | 280 | -  | 88 |    |    | 630 | 40     |
| POT 250     | 150                 | 400                       | 425 | 440 | 50  | -   |     | 170 | -  |    |    | -  | 320 | 22     |

### Tools