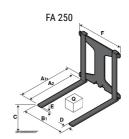

## **Tool characteristics**

| Tool 250 kg | Attachment capacity | Center of gravity of load | A1  | A2  | В   | E   | 31  | С   | D  | E  | E1 | E2 | F   | Weight |
|-------------|---------------------|---------------------------|-----|-----|-----|-----|-----|-----|----|----|----|----|-----|--------|
|             | kg                  | mm                        | mm  | mm  | mm  | mm  | mm  | mm  | mm | mm | mm | mm | mm  | kg     |
| EPE 250     | 250                 | 250                       | 500 | 515 | 40  | -   | -   | 270 | -  | -  | -  | -  | 320 | 21     |
| FA 250      | 250                 | 250                       | 500 | 540 | -   | 230 | 650 | 50  | 50 | 20 | -  | -  | 680 | 33     |
| PLF 250     | 200                 | 300                       | 620 | 635 | 500 | -   |     | 280 | -  | 88 |    |    | 630 | 40     |
| POT 250     | 150                 | 400                       | 425 | 440 | 50  | -   |     | 170 | -  |    |    | -  | 320 | 22     |

### Tools