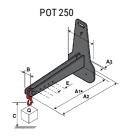

## **Tool characteristics**

| Tool 250 kg | Attachment capacity | Center of gravity of load | A1  | A2  | В   | E   | 31  | С   | D  | E  | E1 | E2 | F   | Weight |
|-------------|---------------------|---------------------------|-----|-----|-----|-----|-----|-----|----|----|----|----|-----|--------|
|             | kg                  | mm                        | mm  | mm  | mm  | mm  | mm  | mm  | mm | mm | mm | mm | mm  | kg     |
| EPE 250     | 250                 | 250                       | 500 | 515 | 40  | -   | -   | 270 | -  | -  | -  | -  | 320 | 21     |
| FA 250      | 250                 | 250                       | 500 | 540 | -   | 230 | 650 | 50  | 50 | 20 | -  | -  | 680 | 33     |
| PLF 250     | 200                 | 300                       | 620 | 635 | 500 | -   |     | 280 | -  | 88 |    |    | 630 | 40     |
| POT 250     | 150                 | 400                       | 425 | 440 | 50  | -   |     | 170 | -  |    |    | -  | 320 | 22     |

### Tools