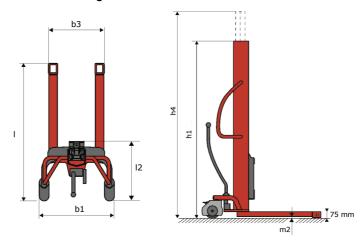

# **KLEOS HM 250 D25**

|      | Technical characteristics               |    | Metric              |
|------|-----------------------------------------|----|---------------------|
| 1.1  | Manufacturer                            |    | Manitou             |
| 1.2  | Model Name                              |    | HM 250 D25          |
| 1.3  | Power source                            |    | Manual              |
| 1.4  | Operator type                           |    | Pedestrian          |
| 1.5  | Max. capacity                           | Q  | 250 kg              |
| 1.6  | Load center of gravity                  | c  | 250 mm              |
|      | Weight                                  |    |                     |
| 2.1  | Overall weight without tools            |    | 110 kg              |
|      | Wheels                                  |    |                     |
| 3.1  | Tires type                              |    | Nylon               |
| 3.2  | Dimensions of front wheels              |    | 2x (75x65)          |
| 3.3  | Dimensions of rear wheels               |    | 2x (150x50)         |
|      | Dimensions                              |    |                     |
| 4.2  | Mast lowered height                     | h1 | 1815 mm             |
| 4.5  | Mast extended height                    | h4 | 3055 mm             |
| 4.19 | Overall length                          | I1 | 1032 mm             |
| 4.20 | Length to face of forks                 | 12 | 571 mm              |
| 4.21 | Overall width                           | b1 | 710 mm              |
| 4.25 | Fork spread                             | b5 | 529 mm              |
| 4.32 | Ground clearance at centre of wheelbase | m2 | 40 mm               |
|      | Performances                            |    |                     |
| 5.2  | Lifting speed (laden / unladen)         |    | 0.10 m/s / 0.10 m/s |
| 5.3  | Lowering speed (laden / unladen)        |    | 0.10 m/s / 0.10 m/s |
| 5.11 | Parking brake                           |    | Mecanic             |

#### Kleos HM 250 D25 - Dimensional drawing