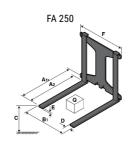

## **Tool characteristics**

| Tool 250 kg | Attachment capacity | Center of gravity of load | A1  | A2  | В   | E   | 31  | С   | D  | E  | E1 | E2 | F   | Weight |
|-------------|---------------------|---------------------------|-----|-----|-----|-----|-----|-----|----|----|----|----|-----|--------|
|             | kg                  | mm                        | mm  | mm  | mm  | mm  | mm  | mm  | mm | mm | mm | mm | mm  | kg     |
| EPE 250     | 250                 | 250                       | 500 | 515 | 40  | -   | -   | 270 | -  | -  | -  | -  | 320 | 21     |
| FA 250      | 250                 | 250                       | 500 | 540 | -   | 230 | 650 | 50  | 50 | 20 | -  | -  | 680 | 33     |
| PLF 250     | 200                 | 300                       | 620 | 635 | 500 | -   |     | 280 | -  | 88 |    |    | 630 | 40     |
| POT 250     | 150                 | 400                       | 425 | 440 | 50  | -   | -   | 170 | -  |    |    | -  | 320 | 22     |