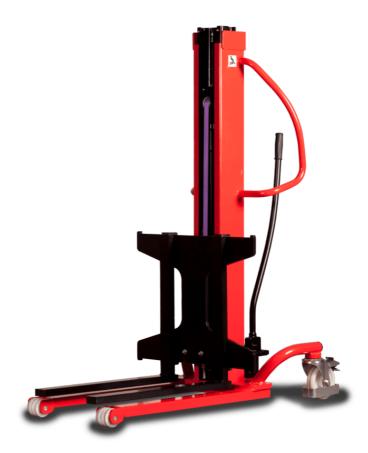

# **KLEOS HM 250 D25**

|      | Technical characteristics               |    | Metric              |
|------|-----------------------------------------|----|---------------------|
| 1.1  | Manufacturer                            |    | Manitou             |
| 1.2  | Model Name                              |    | HM 250 D25          |
| 1.3  | Power source                            |    | Manual              |
| 1.4  | Operator type                           |    | Pedestrian          |
| 1.5  | Max. capacity                           | Q  | 250 kg              |
| 1.6  | Load center of gravity                  | c  | 250 mm              |
|      | Weight                                  |    |                     |
| 2.1  | Overall weight without tools            |    | 110 kg              |
|      | Wheels                                  |    |                     |
| 3.1  | Tires type                              |    | Nylon               |
| 3.2  | Dimensions of front wheels              |    | 2x (75x65)          |
| 3.3  | Dimensions of rear wheels               |    | 2x (150x50)         |
|      | Dimensions                              |    |                     |
| 4.2  | Mast lowered height                     | h1 | 1815 mm             |
| 4.5  | Mast extended height                    | h4 | 3055 mm             |
| 4.19 | Overall length                          | l1 | 1032 mm             |
| 4.20 | Length to face of forks                 | I2 | 571 mm              |
| 4.21 | Overall width                           | b1 | 710 mm              |
| 4.25 | Fork spread                             | b5 | 529 mm              |
| 4.32 | Ground clearance at centre of wheelbase | m2 | 40 mm               |
|      | Performances                            |    |                     |
| 5.2  | Lifting speed (laden / unladen)         |    | 0.10 m/s / 0.10 m/s |
| 5.3  | Lowering speed (laden / unladen)        |    | 0.10 m/s / 0.10 m/s |
| 5.11 | Parking brake                           |    | Mecanic             |