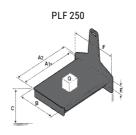

## **Tool characteristics**

| Tool 250 kg | Attachment capacity | Center of gravity of load | A1  | A2  | В   | E   | 31  | С   | D  | E  | E1 | E2 | F   | Weight |
|-------------|---------------------|---------------------------|-----|-----|-----|-----|-----|-----|----|----|----|----|-----|--------|
|             | kg                  | mm                        | mm  | mm  | mm  | mm  | mm  | mm  | mm | mm | mm | mm | mm  | kg     |
| EPE 250     | 250                 | 250                       | 500 | 515 | 40  | -   | -   | 270 | -  | -  | -  | -  | 320 | 21     |
| FA 250      | 250                 | 250                       | 500 | 540 | -   | 230 | 650 | 50  | 50 | 20 | -  | -  | 680 | 33     |
| PLF 250     | 200                 | 300                       | 620 | 635 | 500 | -   |     | 280 | -  | 88 |    |    | 630 | 40     |
| POT 250     | 150                 | 400                       | 425 | 440 | 50  | -   | -   | 170 | -  |    |    | -  | 320 | 22     |