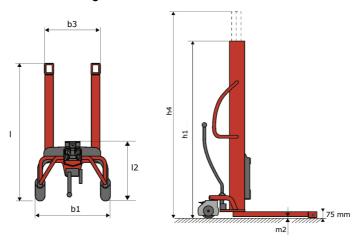

#### Kleos HM 250 D25 - Dimensional drawing

# **KLEOS HM 250 D25**

|      | Technical characteristics               |    | Metric              |
|------|-----------------------------------------|----|---------------------|
| 1.1  | Manufacturer                            |    | Manitou             |
| 1.2  | Model Name                              |    | HM 250 D25          |
| 1.3  | Power source                            |    | Manual              |
| 1.4  | Operator type                           |    | Pedestrian          |
| 1.5  | Max. capacity                           | Q  | 250 kg              |
| 1.6  | Load center of gravity                  | c  | 250 mm              |
|      | Weight                                  |    |                     |
| 2.1  | Overall weight without tools            |    | 110 kg              |
|      | Wheels                                  |    |                     |
| 3.1  | Tires type                              |    | Nylon               |
| 3.2  | Dimensions of front wheels              |    | 2x (75x65)          |
| 3.3  | Dimensions of rear wheels               |    | 2x (150x50)         |
|      | Dimensions                              |    |                     |
| 4.2  | Mast lowered height                     | h1 | 1815 mm             |
| 4.5  | Mast extended height                    | h4 | 3055 mm             |
| 4.19 | Overall length                          | l1 | 1032 mm             |
| 4.20 | Length to face of forks                 | I2 | 571 mm              |
| 4.21 | Overall width                           | b1 | 710 mm              |
| 4.25 | Fork spread                             | b5 | 529 mm              |
| 4.32 | Ground clearance at centre of wheelbase | m2 | 40 mm               |
|      | Performances                            |    |                     |
| 5.2  | Lifting speed (laden / unladen)         |    | 0.10 m/s / 0.10 m/s |
| 5.3  | Lowering speed (laden / unladen)        |    | 0.10 m/s / 0.10 m/s |
| 5.11 | Parking brake                           |    | Mecanic             |