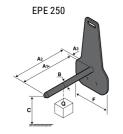

## **Tool characteristics**

| Tool 250 kg | Attachment capacity | Center of gravity of load | A1  | A2  | В   | E   | 31  | С   | D  | E  | E1 | E2 | F   | Weight |
|-------------|---------------------|---------------------------|-----|-----|-----|-----|-----|-----|----|----|----|----|-----|--------|
|             | kg                  | mm                        | mm  | mm  | mm  | mm  | mm  | mm  | mm | mm | mm | mm | mm  | kg     |
| EPE 250     | 250                 | 250                       | 500 | 515 | 40  | -   | -   | 270 | -  | -  | -  | -  | 320 | 21     |
| FA 250      | 250                 | 250                       | 500 | 540 | -   | 230 | 650 | 50  | 50 | 20 | -  | -  | 680 | 33     |
| PLF 250     | 200                 | 300                       | 620 | 635 | 500 | -   |     | 280 | -  | 88 |    |    | 630 | 40     |
| POT 250     | 150                 | 400                       | 425 | 440 | 50  | -   | -   | 170 | -  |    |    | -  | 320 | 22     |