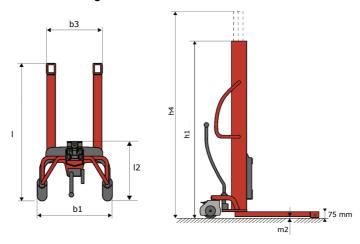

# **KLEOS HM 250 D25**

|      | Technical characteristics               |    | Metric              |
|------|-----------------------------------------|----|---------------------|
| 1.1  | Manufacturer                            |    | Manitou             |
| 1.2  | Model Name                              |    | HM 250 D25          |
| 1.3  | Power source                            |    | Manual              |
| 1.4  | Operator type                           |    | Pedestrian          |
| 1.5  | Max. capacity                           | Q  | 250 kg              |
| 1.6  | Load center of gravity                  | c  | 250 mm              |
|      | Weight                                  |    |                     |
| 2.1  | Overall weight without tools            |    | 110 kg              |
|      | Wheels                                  |    |                     |
| 3.1  | Tires type                              |    | Nylon               |
| 3.2  | Dimensions of front wheels              |    | 2x (75x65)          |
| 3.3  | Dimensions of rear wheels               |    | 2x (150x50)         |
|      | Dimensions                              |    |                     |
| 4.2  | Mast lowered height                     | h1 | 1815 mm             |
| 4.5  | Mast extended height                    | h4 | 3055 mm             |
| 4.19 | Overall length                          | l1 | 1032 mm             |
| 4.20 | Length to face of forks                 | 12 | 571 mm              |
| 4.21 | Overall width                           | b1 | 710 mm              |
| 4.25 | Fork spread                             | b5 | 529 mm              |
| 4.32 | Ground clearance at centre of wheelbase | m2 | 40 mm               |
|      | Performances                            |    |                     |
| 5.2  | Lifting speed (laden / unladen)         |    | 0.10 m/s / 0.10 m/s |
| 5.3  | Lowering speed (laden / unladen)        |    | 0.10 m/s / 0.10 m/s |
| 5.11 | Parking brake                           |    | Mecanic             |

#### Kleos HM 250 D25 - Dimensional drawing