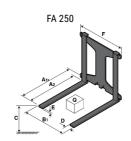

## **Tool characteristics**

| Tool 250 kg | Attachment capacity | Center of gravity of load | A1  | A2  | В   | E   | 31  | С   | D  | E  | E1 | E2 | F   | Weight |
|-------------|---------------------|---------------------------|-----|-----|-----|-----|-----|-----|----|----|----|----|-----|--------|
|             | kg                  | mm                        | mm  | mm  | mm  | mm  | mm  | mm  | mm | mm | mm | mm | mm  | kg     |
| EPE 250     | 250                 | 250                       | 500 | 515 | 40  | -   | -   | 270 | -  | -  | -  | -  | 320 | 21     |
| FA 250      | 250                 | 250                       | 500 | 540 | -   | 230 | 650 | 50  | 50 | 20 | -  | -  | 680 | 33     |
| PLF 250     | 200                 | 300                       | 620 | 635 | 500 | -   |     | 280 | -  | 88 | -  | -  | 630 | 40     |
| POT 250     | 150                 | 400                       | 425 | 440 | 50  |     |     | 170 | -  |    |    |    | 320 | 22     |

### Tools