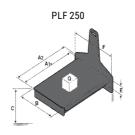

## **Tool characteristics**

| Tool 250 kg | Attachment capacity | Center of gravity of load | A1  | A2  | В   | E   | 31  | С   | D  | E  | E1 | E2 | F   | Weight |
|-------------|---------------------|---------------------------|-----|-----|-----|-----|-----|-----|----|----|----|----|-----|--------|
|             | kg                  | mm                        | mm  | mm  | mm  | mm  | mm  | mm  | mm | mm | mm | mm | mm  | kg     |
| EPE 250     | 250                 | 250                       | 500 | 515 | 40  | -   | -   | 270 | -  | -  | -  | -  | 320 | 21     |
| FA 250      | 250                 | 250                       | 500 | 540 | -   | 230 | 650 | 50  | 50 | 20 | -  | -  | 680 | 33     |
| PLF 250     | 200                 | 300                       | 620 | 635 | 500 | -   |     | 280 | -  | 88 | -  | -  | 630 | 40     |
| POT 250     | 150                 | 400                       | 425 | 440 | 50  |     |     | 170 | -  |    |    |    | 320 | 22     |