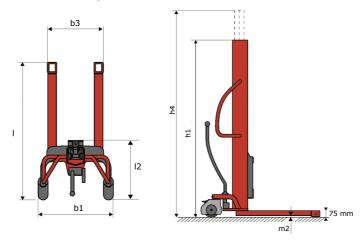

# **KLEOS HM 250 D25**

|      | Technical characteristics               |    | Metric              |
|------|-----------------------------------------|----|---------------------|
| 1.1  | Manufacturer                            |    | Manitou             |
| 1.2  | Model Name                              |    | HM 250 D25          |
| 1.3  | Power source                            |    | Manual              |
| 1.4  | Operator type                           |    | Pedestrian          |
| 1.5  | Max. capacity                           | Q  | 250 kg              |
| 1.6  | Load center of gravity                  | c  | 250 mm              |
|      | Weight                                  |    |                     |
| 2.1  | Overall weight without tools            |    | 110 kg              |
|      | Wheels                                  |    |                     |
| 3.1  | Tires type                              |    | Nylon               |
| 3.2  | Dimensions of front wheels              |    | 2x (75x65)          |
| 3.3  | Dimensions of rear wheels               |    | 2x (150x50)         |
|      | Dimensions                              |    |                     |
| 4.2  | Mast lowered height                     | h1 | 1815 mm             |
| 4.5  | Mast extended height                    | h4 | 3055 mm             |
| 4.19 | Overall length                          | l1 | 1032 mm             |
| 4.20 | Length to face of forks                 | 12 | 571 mm              |
| 4.21 | Overall width                           | b1 | 710 mm              |
| 4.25 | Fork spread                             | b5 | 529 mm              |
| 4.32 | Ground clearance at centre of wheelbase | m2 | 40 mm               |
|      | Performances                            |    |                     |
| 5.2  | Lifting speed (laden / unladen)         |    | 0.10 m/s / 0.10 m/s |
| 5.3  | Lowering speed (laden / unladen)        |    | 0.10 m/s / 0.10 m/s |
| 5.11 | Parking brake                           |    | Mecanic             |

#### Kleos HM 250 D25 - Dimensional drawing