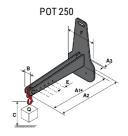

## **Tool characteristics**

| Tool 250 kg | Attachment capacity | Center of gravity of load | A1  | A2  | В   | E   | 31  | С   | D  | E  | E1 | E2 | F   | Weight |
|-------------|---------------------|---------------------------|-----|-----|-----|-----|-----|-----|----|----|----|----|-----|--------|
|             | kg                  | mm                        | mm  | mm  | mm  | mm  | mm  | mm  | mm | mm | mm | mm | mm  | kg     |
| EPE 250     | 250                 | 250                       | 500 | 515 | 40  | -   | -   | 270 | -  | -  | -  | -  | 320 | 21     |
| FA 250      | 250                 | 250                       | 500 | 540 | -   | 230 | 650 | 50  | 50 | 20 | -  | -  | 680 | 33     |
| PLF 250     | 200                 | 300                       | 620 | 635 | 500 | -   |     | 280 | -  | 88 | -  | -  | 630 | 40     |
| POT 250     | 150                 | 400                       | 425 | 440 | 50  |     |     | 170 | -  |    |    |    | 320 | 22     |