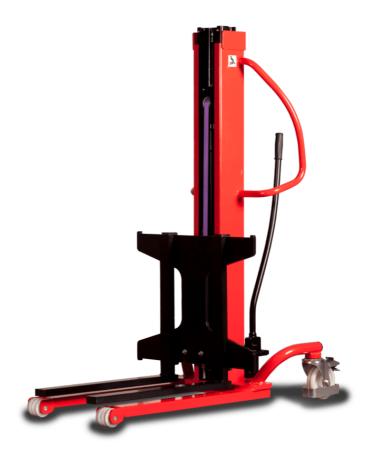

# **KLEOS HM 250 D25**

|      | Technical characteristics               |    | Metric              |
|------|-----------------------------------------|----|---------------------|
| 1.1  | Manufacturer                            |    | Manitou             |
| 1.2  | Model Name                              |    | HM 250 D25          |
| 1.3  | Power source                            |    | Manual              |
| 1.4  | Operator type                           |    | Pedestrian          |
| 1.5  | Max. capacity                           | Q  | 250 kg              |
| 1.6  | Load center of gravity                  | c  | 250 mm              |
|      | Weight                                  |    |                     |
| 2.1  | Overall weight without tools            |    | 110 kg              |
|      | Wheels                                  |    |                     |
| 3.1  | Tires type                              |    | Nylon               |
| 3.2  | Dimensions of front wheels              |    | 2x (75x65)          |
| 3.3  | Dimensions of rear wheels               |    | 2x (150x50)         |
|      | Dimensions                              |    |                     |
| 4.2  | Mast lowered height                     | h1 | 1815 mm             |
| 4.5  | Mast extended height                    | h4 | 3055 mm             |
| 4.19 | Overall length                          | l1 | 1032 mm             |
| 4.20 | Length to face of forks                 | 12 | 571 mm              |
| 4.21 | Overall width                           | b1 | 710 mm              |
| 4.25 | Fork spread                             | b5 | 529 mm              |
| 4.32 | Ground clearance at centre of wheelbase | m2 | 40 mm               |
|      | Performances                            |    |                     |
| 5.2  | Lifting speed (laden / unladen)         |    | 0.10 m/s / 0.10 m/s |
| 5.3  | Lowering speed (laden / unladen)        |    | 0.10 m/s / 0.10 m/s |
| 5.11 | Parking brake                           |    | Mecanic             |