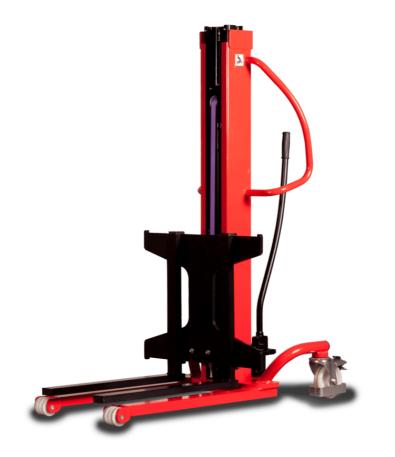

## **KLEOS HM 250 D25**

|      | Technical characteristics               |    | Metric              |
|------|-----------------------------------------|----|---------------------|
| 1.1  | Manufacturer                            |    | Manitou             |
| 1.2  | Model Name                              |    | HM 250 D25          |
| 1.3  | Power source                            |    | Manual              |
| 1.4  | Operator type                           |    | Pedestrian          |
| 1.5  | Max. capacity                           | Q  | 250 kg              |
| 1.6  | Load center of gravity                  | С  | 250 mm              |
|      | Weight                                  |    |                     |
| 2.1  | Overall weight without tools            |    | 110 kg              |
|      | Wheels                                  |    |                     |
| 3.1  | Tires type                              |    | Nylon               |
| 3.2  | Dimensions of front wheels              |    | 2x (75x65)          |
| 3.3  | Dimensions of rear wheels               |    | 2x (150x50)         |
|      | Dimensions                              |    |                     |
| 4.2  | Mast lowered height                     | h1 | 1815 mm             |
| 4.5  | Mast extended height                    | h4 | 3055 mm             |
| 4.19 | Overall length                          | l1 | 1032 mm             |
| 4.20 | Length to face of forks                 | 12 | 571 mm              |
| 4.21 | Overall width                           | b1 | 710 mm              |
| 4.25 | Fork spread                             | b5 | 529 mm              |
| 4.32 | Ground clearance at centre of wheelbase | m2 | 40 mm               |
|      | Performances                            |    |                     |
| 5.2  | Lifting speed (laden / unladen)         |    | 0.10 m/s / 0.10 m/s |
| 5.3  | Lowering speed (laden / unladen)        |    | 0.10 m/s / 0.10 m/s |
| 5.11 | Parking brake                           |    | Mecanic             |