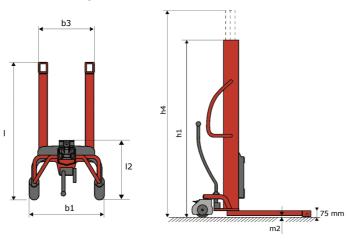

## **KLEOS HM 250 D25**

|      | Technical characteristics               |    | Metric              |
|------|-----------------------------------------|----|---------------------|
| 1.1  | Manufacturer                            |    | Manitou             |
| 1.2  | Model Name                              |    | HM 250 D25          |
| 1.3  | Power source                            |    | Manual              |
| 1.4  | Operator type                           |    | Pedestrian          |
| 1.5  | Max. capacity                           | Q  | 250 kg              |
| 1.6  | Load center of gravity                  | С  | 250 mm              |
|      | Weight                                  |    |                     |
| 2.1  | Overall weight without tools            |    | 110 kg              |
|      | Wheels                                  |    |                     |
| 3.1  | Tires type                              |    | Nylon               |
| 3.2  | Dimensions of front wheels              |    | 2x (75x65)          |
| 3.3  | Dimensions of rear wheels               |    | 2x (150x50)         |
|      | Dimensions                              |    |                     |
| 4.2  | Mast lowered height                     | h1 | 1815 mm             |
| 4.5  | Mast extended height                    | h4 | 3055 mm             |
| 4.19 | Overall length                          | l1 | 1032 mm             |
| 4.20 | Length to face of forks                 | 12 | 571 mm              |
| 4.21 | Overall width                           | b1 | 710 mm              |
| 4.25 | Fork spread                             | b5 | 529 mm              |
| 4.32 | Ground clearance at centre of wheelbase | m2 | 40 mm               |
|      | Performances                            |    |                     |
| 5.2  | Lifting speed (laden / unladen)         |    | 0.10 m/s / 0.10 m/s |
| 5.3  | Lowering speed (laden / unladen)        |    | 0.10 m/s / 0.10 m/s |
| 5.11 | Parking brake                           |    | Mecanic             |

## Kleos HM 250 D25 - Dimensional drawing