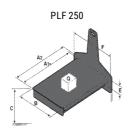

## **Tool characteristics**

| Tool 250 kg | Attachment capacity | Center of gravity of load | A1  | A2  | В   | E   | 31  | С   | D  | E  | E1 | E2 | F   | Weight |
|-------------|---------------------|---------------------------|-----|-----|-----|-----|-----|-----|----|----|----|----|-----|--------|
|             | kg                  | mm                        | mm  | mm  | mm  | mm  | mm  | mm  | mm | mm | mm | mm | mm  | kg     |
| EPE 250     | 250                 | 250                       | 500 | 515 | 40  | -   | -   | 270 | -  | -  | -  | -  | 320 | 21     |
| FA 250      | 250                 | 250                       | 500 | 540 | -   | 230 | 650 | 50  | 50 | 20 | -  | -  | 680 | 33     |
| PLF 250     | 200                 | 300                       | 620 | 635 | 500 |     |     | 280 | -  | 88 | -  | -  | 630 | 40     |
| POT 250     | 150                 | 400                       | 425 | 440 | 50  |     | -   | 170 | -  | -  | -  | -  | 320 | 22     |