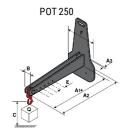

## **Tool characteristics**

| Tool 250 kg | Attachment capacity | Center of gravity of load | A1  | A2  | В   | E   | 31  | С   | D  | E  | E1 | E2 | F   | Weight |
|-------------|---------------------|---------------------------|-----|-----|-----|-----|-----|-----|----|----|----|----|-----|--------|
|             | kg                  | mm                        | mm  | mm  | mm  | mm  | mm  | mm  | mm | mm | mm | mm | mm  | kg     |
| EPE 250     | 250                 | 250                       | 500 | 515 | 40  | -   | -   | 270 | -  | -  | -  | -  | 320 | 21     |
| FA 250      | 250                 | 250                       | 500 | 540 | -   | 230 | 650 | 50  | 50 | 20 | -  | -  | 680 | 33     |
| PLF 250     | 200                 | 300                       | 620 | 635 | 500 |     |     | 280 | -  | 88 | -  | -  | 630 | 40     |
| POT 250     | 150                 | 400                       | 425 | 440 | 50  |     | -   | 170 | -  | -  | -  | -  | 320 | 22     |