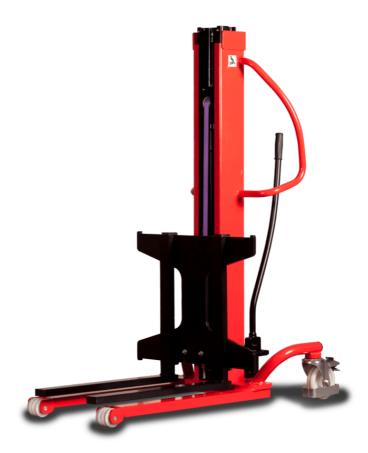

# **KLEOS HM 250 D25**

|      |                                         |    | , ·                 |
|------|-----------------------------------------|----|---------------------|
|      | Technical characteristics               |    | Metric              |
| 1.1  | Manufacturer                            |    | Manitou             |
| 1.2  | Model Name                              |    | HM 250 D25          |
| 1.3  | Power source                            |    | Manual              |
| 1.4  | Operator type                           |    | Pedestrian          |
| 1.5  | Max. capacity                           | Q  | 250 kg              |
| 1.6  | Load center of gravity                  | С  | 250 mm              |
|      | Weight                                  |    |                     |
| 2.1  | Overall weight without tools            |    | 110 kg              |
|      | Wheels                                  |    |                     |
| 3.1  | Tires type                              |    | Nylon               |
| 3.2  | Dimensions of front wheels              |    | 2x (75x65)          |
| 3.3  | Dimensions of rear wheels               |    | 2x (150x50)         |
|      | Dimensions                              |    |                     |
| 4.2  | Mast lowered height                     | h1 | 1815 mm             |
| 4.5  | Mast extended height                    | h4 | 3055 mm             |
| 4.19 | Overall length                          | l1 | 1032 mm             |
| 4.20 | Length to face of forks                 | 12 | 571 mm              |
| 4.21 | Overall width                           | b1 | 710 mm              |
| 4.25 | Fork spread                             | b5 | 529 mm              |
| 4.32 | Ground clearance at centre of wheelbase | m2 | 40 mm               |
|      | Performances                            |    |                     |
| 5.2  | Lifting speed (laden / unladen)         |    | 0.10 m/s / 0.10 m/s |
| 5.3  | Lowering speed (laden / unladen)        |    | 0.10 m/s / 0.10 m/s |
| 5.11 | Parking brake                           |    | Mecanic             |