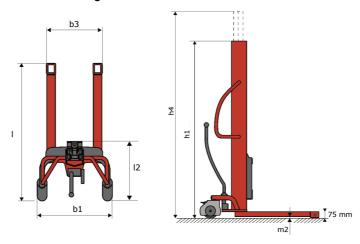

#### Kleos HM 250 D25 - Dimensional drawing

# **KLEOS HM 250 D25**

|      |                                         |    | , ·                 |
|------|-----------------------------------------|----|---------------------|
|      | Technical characteristics               |    | Metric              |
| 1.1  | Manufacturer                            |    | Manitou             |
| 1.2  | Model Name                              |    | HM 250 D25          |
| 1.3  | Power source                            |    | Manual              |
| 1.4  | Operator type                           |    | Pedestrian          |
| 1.5  | Max. capacity                           | Q  | 250 kg              |
| 1.6  | Load center of gravity                  | С  | 250 mm              |
|      | Weight                                  |    |                     |
| 2.1  | Overall weight without tools            |    | 110 kg              |
|      | Wheels                                  |    |                     |
| 3.1  | Tires type                              |    | Nylon               |
| 3.2  | Dimensions of front wheels              |    | 2x (75x65)          |
| 3.3  | Dimensions of rear wheels               |    | 2x (150x50)         |
|      | Dimensions                              |    |                     |
| 4.2  | Mast lowered height                     | h1 | 1815 mm             |
| 4.5  | Mast extended height                    | h4 | 3055 mm             |
| 4.19 | Overall length                          | l1 | 1032 mm             |
| 4.20 | Length to face of forks                 | 12 | 571 mm              |
| 4.21 | Overall width                           | b1 | 710 mm              |
| 4.25 | Fork spread                             | b5 | 529 mm              |
| 4.32 | Ground clearance at centre of wheelbase | m2 | 40 mm               |
|      | Performances                            |    |                     |
| 5.2  | Lifting speed (laden / unladen)         |    | 0.10 m/s / 0.10 m/s |
| 5.3  | Lowering speed (laden / unladen)        |    | 0.10 m/s / 0.10 m/s |
| 5.11 | Parking brake                           |    | Mecanic             |