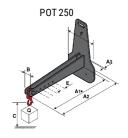

## **Tool characteristics**

| Tool 250 kg | Attachment capacity | Center of gravity of load | A1  | A2  | В   | E   | 31  | С   | D  | E  | E1 | E2 | F   | Weight |
|-------------|---------------------|---------------------------|-----|-----|-----|-----|-----|-----|----|----|----|----|-----|--------|
|             | kg                  | mm                        | mm  | mm  | mm  | mm  | mm  | mm  | mm | mm | mm | mm | mm  | kg     |
| EPE 250     | 250                 | 250                       | 500 | 515 | 40  | -   | -   | 270 | -  | -  | -  | -  | 320 | 21     |
| FA 250      | 250                 | 250                       | 500 | 540 | -   | 230 | 650 | 50  | 50 | 20 | -  | -  | 680 | 33     |
| PLF 250     | 200                 | 300                       | 620 | 635 | 500 |     |     | 280 | -  | 88 |    |    | 630 | 40     |
| POT 250     | 150                 | 400                       | 425 | 440 | 50  |     | -   | 170 | -  |    |    | -  | 320 | 22     |