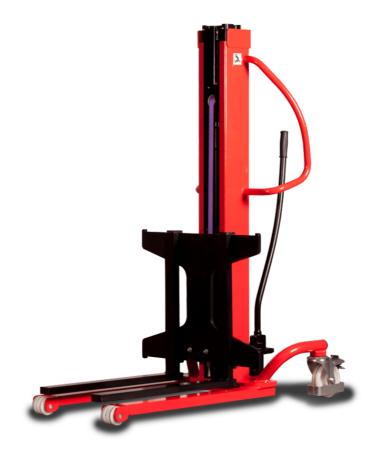

## **KLEOS HM 250 D25**

|      | Technical characteristics               |    | Metric              |
|------|-----------------------------------------|----|---------------------|
| 1.1  | Manufacturer                            |    | Manitou             |
| 1.2  | Model Name                              |    | HM 250 D25          |
| 1.3  | Power source                            |    | Manual              |
| 1.4  | Operator type                           |    | Pedestrian          |
| 1.5  | Max. capacity                           | Q  | 250 kg              |
| 1.6  | Load center of gravity                  | С  | 250 mm              |
|      | Weight                                  |    |                     |
| 2.1  | Overall weight without tools            |    | 110 kg              |
|      | Wheels                                  |    |                     |
| 3.1  | Tires type                              |    | Nylon               |
| 3.2  | Dimensions of front wheels              |    | 2x (75x65)          |
| 3.3  | Dimensions of rear wheels               |    | 2x (150x50)         |
|      | Dimensions                              |    |                     |
| 4.2  | Mast lowered height                     | h1 | 1815 mm             |
| 4.5  | Mast extended height                    | h4 | 3055 mm             |
| 4.19 | Overall length                          | 11 | 1032 mm             |
| 4.20 | Length to face of forks                 | 12 | 571 mm              |
| 4.21 | Overall width                           | b1 | 710 mm              |
| 4.25 | Fork spread                             | b5 | 529 mm              |
| 4.32 | Ground clearance at centre of wheelbase | m2 | 40 mm               |
|      | Performances                            |    |                     |
| 5.2  | Lifting speed (laden / unladen)         |    | 0.10 m/s / 0.10 m/s |
| 5.3  | Lowering speed (laden / unladen)        |    | 0.10 m/s / 0.10 m/s |
| 5.11 | Parking brake                           |    | Mecanic             |
|      |                                         |    |                     |